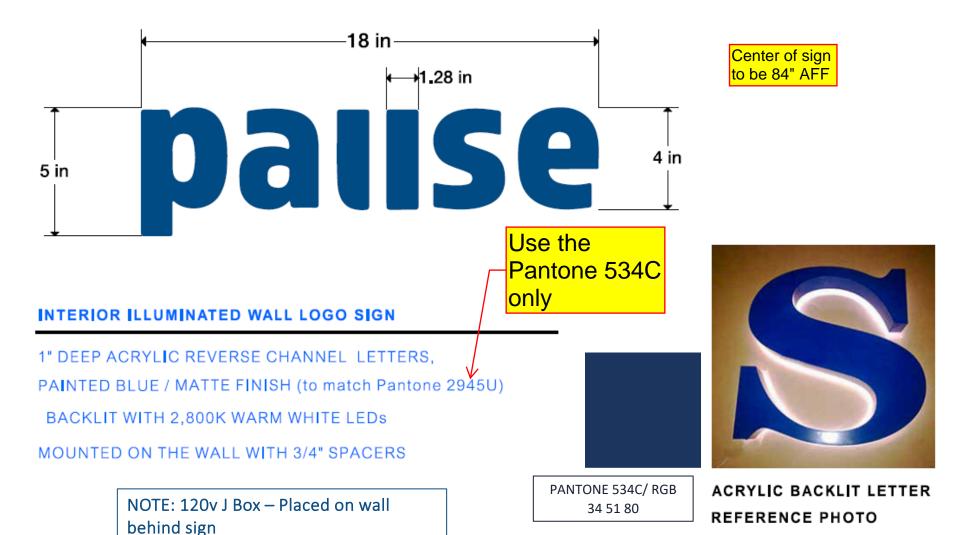

(TO BE CONFIRMED)

POWER SUPPLY: REMOTE 120 VOLT (1) DEDICATED 20 AMP/120 VOLT CIRCUIT REQUIRED

REVERSE CHANNEL LETTERS

SCALE: 1" = 1'-0"



**PANTONE®** 534 C



REVERSE CHANNEL LETTERS WITH LED HALO ILLUMINATION SCALE: NTS

THIS SIGN IS INTENDED TO BE INSTALLED IN ACCORDANCE WITH THE REQUIREMENTS OF ARTICLE 600 OF THE NATIONAL ELECTRICAL CODE AND/OR OTHER APPLICABLE LOCAL CODES. THIS INCLUDES PROPER GROUNDING AND BONDING OF THE SIGN.

ELECTRICAL NOTE: 120W20 AMP CIRCUITS TO BE PROVIDED BY G.C. / ELECTRICIAN





ENLARGED PLANS AND DETAILS INTERIOR SIGNAGE

THE SPECIFICATIONS BELOW ARE THE MINIMUM STUDIO STANDARDS FOR DESIGN AND SPACE PLANNING. ADDITIONAL CRITERIA MAY BE REQUIRED BY LOCAL OR STATE JURISDICTION.

# **INTERIOR SIGNAGE**

# REFERENCE PHOTOS FROM HOLLYWOOD LOCATION









# **CRYOTHERAPY IN ROOM SIGNAGE - Required**

Center of sign to be 100" AFF



Center over
Cryo Chamber
door - midway
between top of
door and ceiling

NOTE: 120v J Box – Placed on wall behind sign



ENLARGED PLANS AND DETAILS INTERIOR SIGNAGE

THE SPECIFICATIONS BELOW ARE THE MINIMUM STUDIO STANDARDS FOR DESIGN AND SPACE PLANNING. ADDITIONAL CRITERIA MAY BE REQUIRED BY LOCAL OR STATE JURISDICTION.

# **CRYOTHERAPY IN ROOM SIGNAGE - Required**

# INTERIOR ILLUMINATED SIGN ATTACHMENT





Center of sign to be 108" AFF

# OPTIONAL ADDITIONAL IN STUDIO SIGNAGE

Pause Button to be placed above the arch way. This sign is in addition to the PAUSE wall logo behind the reception desk.

Use the Pantone 534C only

LOBBY WALL LOGO SIGN

18" DIAMETER "DOT" LOGO

1" DEEP ACRYLIC REVERSE CHANNEL LETTE