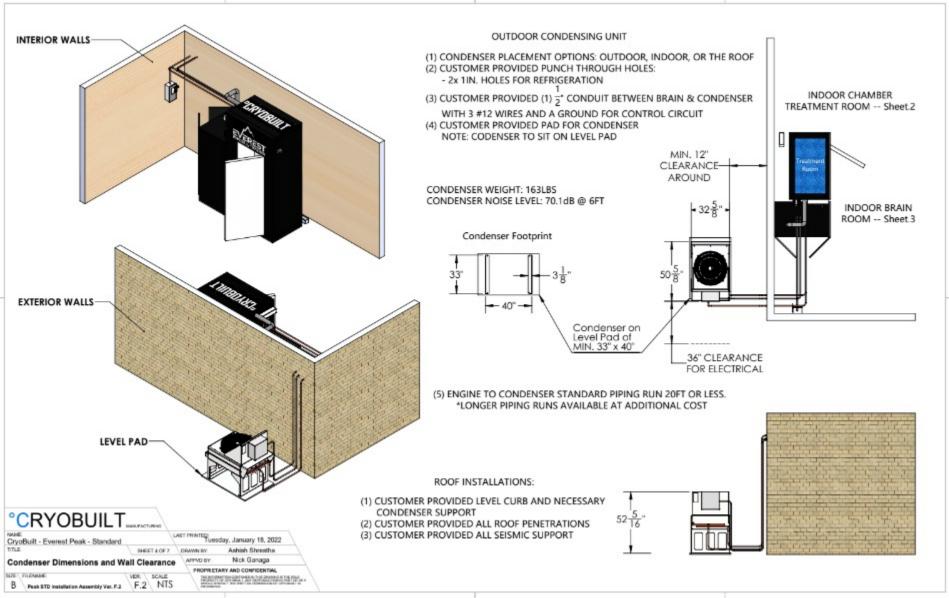

- 208-230V/1PH -- 90A Breaker with 30A Breaker (110V line)
  - 208-230V/3PH -- 70A Breaker with 30A Breaker (110V line)
     460-480V/3PH -- 40A Breaker with 30A Breaker (110V line)
  - NO ALUMINUM CONDUCTORS
- (4) CUSTOMER PROVIDED <u>FUSED</u> DISCONNECT AT THE BRAIN PER BUILDING CODE AS NECESSARY. <u>NOTE</u>: BRAIN COMES STANDARD WITH A BUILT IN NON-FUSED DISCONNECT



BELOW IS MINIMUM HALLWAY WIDTH TO TURN INTO A STANDARD 36" DOOR OPENIING

CRYOBUILT

NAME
CryoBuilt - Everest Peak - Standard

TITLE
SHEET SCF 7

DRAWN BY
Ashieh Shreetha

Brain Dimension and Clearance
Brain Dimension and Clearanc

**ENLARGED PLANS AND DETAILS** 

THE SPECIFICATIONS BELOW ARE THE MINIMUM STUDIO STANDARDS FOR DESIGN AND SPACE PLANNING. ADDITIONAL CRITERIA MAY BE REQUIRED BY LOCAL OR STATE JURISDICTION



ENLARGED PLANS AND DETAILS CRYO THERAPY

THE SPECIFICATIONS BELOW ARE THE MINIMUM STUDIO STANDARDS FOR DESIGN AND SPACE PLANNING. ADDITIONAL CRITERIA MAY BE REQUIRED BY LOCAL OR STATE JURISDICTION.



## \*CRYOBUILT INSTALLATION GUIDE - SUMMARY

#### INDOOR CHAMBER TREATMENT ROOM

BRAIN: °CRYOBUILT EVEREST - PEAK

**BRAIN WEIGHT: 1328 LBS** 

BRAIN NOISE LEVEL (COOLING): 60dB @ 6FT BRAIN NOISE LEVEL (DRYING): 66dB @ 6FT

**CONDENSER WEIGHT: 163LBS** 

CONDENSER NOISE LEVEL: 70.1dB @ 6FT

TOTAL ESTIMATED ENERGY CONSUMPTION: DAILY AVERAGE: 96 Kw.day (based on 12 hrs run)

COOLING (avg): 8 Kw/hr DRYING (avg): 1.5 Kw/hr



#### PREFERRED INSTALLATION METHOD:

DESIGN MUST ACCOMMODATE DRAIN IN FLOOR SINK AT RIGHT/REAR CORNER OF CRYOBUILT UNIT. BEST TO LOCATE IN "MECHANICAL" ROOM, OPEN TO CRYO