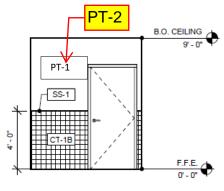

|  |  |
| -15                | 1     | FLOOR MOUNTED MOP SINK                          |  |  |
| -16                | 1     | WATER HEATER                                    |  |  |
| -17                | 1     | A/V CONTROL & RACK                              |  |  |

10 FLOAT (ADA) - NORTH

**INTERIOR ELEVATIONS** 

E-1

# **FLOAT ROOMS:**

https://aquaspafloatcenter.com/wp-content/uploads/2019/09/superior-float-tanks-floating-explained.pdf



# **RESTROOM**



SHOWN WITH STANDARD WALL TILE.

Rendering is incorrect. Walls should be PT-1 PT-2







| ( <u>5</u> ) | RR - WEST    |
|--------------|--------------|
| 9            | 1/4" = 1'-0" |

|                   | RR - SOUTH   |  |
|-------------------|--------------|--|
| \ <del>-+</del> / | 1/4" = 1'-0" |  |





RR - NORTH

Has changed to a recessed paper towel dispenser only

|      |       | RESTROOM ACCES                 | SSORY SCHEDULE                                            |
|------|-------|--------------------------------|-----------------------------------------------------------|
| TAG  | COUNT | DESCRIPTION                    | TYPE                                                      |
| AC-1 | 1     | BATHROOM VANITY                | SCARABEO 5151 359033                                      |
| AC-2 | 1     | PAPER TOWEL DISPENSER          | BOBRICK B-3940 S.S.                                       |
| AC-3 | 1     | SOAP DISPENSER                 | SOHO DISPENSER - 301-STD-BLACK                            |
| AC-5 | 1     | ADA TOILET                     | KOHLER - 5172-0 SAN SO