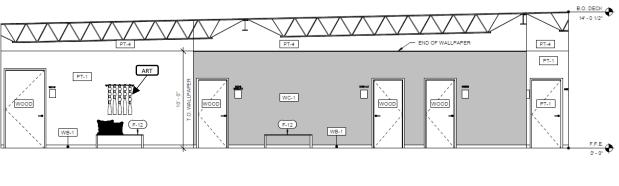

N AND SPACE PLANNING. ADDITIONAL CRITERIA MAY BE REQUIRED BY LOCAL OR STATE JURISDICTION.



#### **DESIGN COMPONENTS MUST INCLUDE:**

- MINIMUM CORRIDOR WIDTH = 4'-6"
- WALLS TO BE FINISHED UP TO 10'-0" AFF. ABOVE 10'. PAINT WALL, CEILING, ANY EXPOSED DUCTWORK, ETC., PT-4. THE INTENT IS TO SET A DARK/INTIMATE ATMOSPHERE FOR GUESTS AND PROVIDE PRIVACY FROM LOBBY FOR GUESTS RECEIVING MULTIPLE TREATMENTS.
- WC-1, OPTION TO INSTALL AS 8X8 MURAL OR OPTION TO EXTEND WALLPAPER ON REPEAT DOWN EXTENDED LENGTH OF CORRIDOR. SHOULD START AND STOP AT AN INSIDE CORNER.
- DOORS TO PUBLIC SPACES ARE TO BE WOOD W/CLEAR STAIN.
- DOORS TO PRIVATE/B.O.H. TO BE PAINTED TO MATCH WALL COLOR.
- ALL DOOR FRAMES TO BE PAINTED TO MATCH WALL COLOR.
- ALL WALL BASE (WB-1) TO BE PAINTED TO MATCH ADJACENT WALL COLOR.



|            | F-13 |       | 9       | MILLWORK VANITY                           |
|------------|------|-------|---------|-------------------------------------------|
|            | F-14 |       | 8       | FOOT STOOL                                |
|            | F-15 | - 2   | 22      | SINGLE ROBE HOOK                          |
| F.F.E.     | F-16 |       | 4       | SHOWER W/ FRAMLESS GLASS PANEL            |
| 0'-0"      | F-17 |       | 2       | ADA SHOWER                                |
| 0-0        | F-18 |       | 4       | TOWEL HAMPER                              |
|            |      |       |         |                                           |
|            |      | E     | EQU     | IPMENT SCHEDULE                           |
|            | TAG  | COUNT |         | DE