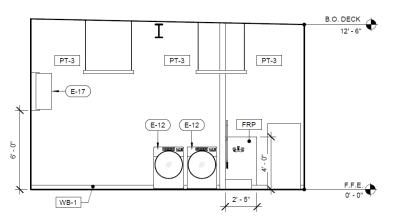

ER - CRYOBUILT                        |  |
| E-8                | 1     | FUME HOOD - SENTRY AIR SYSTEMS                  |  |
| E-9                | 1     | UNDERCOUNTER REFRIDGERATOR                      |  |
| E-10               | 1     | REAIL REFIGERATOR - BEVERAGE AIR MARKETEER MT34 |  |
| E-12               | 2     | WASHER / DRYER L                                |  |
| E-13               | 7     | FLOOR DRAIN                                     |  |
| E-14               | 4     | IV STAND                                        |  |
| E-15               | 1     | FLOOR MOUNTED MOP SINK                          |  |
| E-16               | 1     | WATER HEATER                                    |  |
| E-17               | 1     | A/V CONTROL & RACK                              |  |





**EMPLOYEE - NORTH** 

3 EMPLOYEE - SOUTH

# MILLWORK – RECEPTION DESK

\*\*NOTE – ADD WHITE 2" GROMMET AT TOP OF DESK IN FIELD DURING INSTALLATION



# MILLWORK - RETAIL WALL (ELEVATIONS)

**NOTE:** PROVIDE BACKING BELOW GYP. BD. FACE LAYERS AS REQUIRED AT ALL WALL MOUNTED FIXTURES



# MILLWORK - RETAIL WALL (SECTIONS)

**NOTE:** PROVIDE BACKING BELOW GYP. BD. FACE LAYERS AS REQUIRED AT ALL WALL MOUNTED FIXTURES











# MILLWORK - THERAPY ROOM VANITY

**NOTE:** PROVIDE BACKING BELOW GYP. BD. FACE LAYERS AS REQUIRED AT ALL WALL MOUNTED FIXTURES









# **EXTERIOR SIGNAGE**











SIGN SPECIFICATIONS

RETURNS: 4\*DEEP .080" THK. ALUMINUM WITH PAINTED SATIN FINISH FACES: .125" THK. ALUMINUM WITH PAINTED MATTHEWS SATIN FINISH

BACKS: 3/16" THK. CLEAR ACRYLIC INTERIOR FINISH: