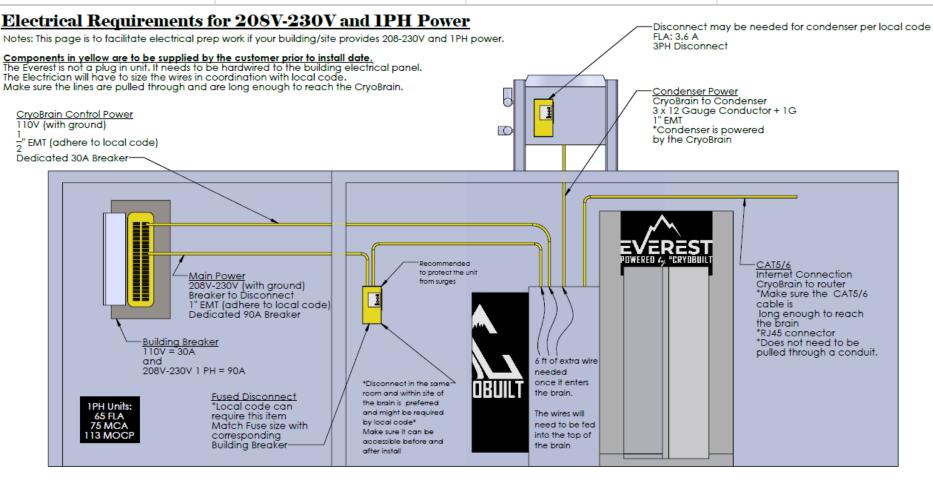

id your warranty.

#### Install

Once your install date has been confirmed, your electrician will need to be onsite to make the final terminations on the first day of install and the second day too if the condenser is located on the roof. Please ensure that your building has power during install. If power is not provided, startup cannot occur and will render install incomplete. A change order will be issued if a return trip is required. On page 7, it will show the cutouts to help the electrician line up the conduits on top of the brain.

Page 8 and 9 provide a summary of the electrical prep work.





**ENLARGED PLANS AND DETAILS** 

THE SPECIFICATIONS BELOW ARE THE MINIMUM STUDIO STANDARDS FOR DESIGN AND SPACE PLANNING. ADDITIONAL CRITERIA MAY BE REQUIRED BY LOCAL OR STATE JURISDICTION.



Note: The Electrician has to be present on the first day of install to terminate power to the brain and then the condenser to the brain.

\*2nd day too if the condenser is on the roof or placed in an abnormal location\*

CRYOBUILT
MANUFACTURING

SME:
Everest Peak

Everest Peak - Electrician Guide

DIZE:
FILENAME:
B Everest Peak - Electrician Guide

NTS

SPH is our standard build. We can accommodate for 1PH but the first form needs to filled for our manufacture team to configure the brain to match the buildings power.

SPH is our standard build. We can accommodate for 1PH but the first form needs to filled for our manufacture team to configure the brain to match the buildings power.

SPH is our standard build. We can accommodate for 1PH but the first form needs to filled for our manufactu