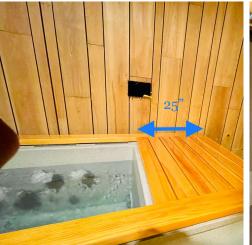

h Cold Tubs?



# **COLD PLUNGE**

# **AFTER DELIVERY INSTALLATION INSTRUCTIONS**

• SCREW IN FOUR (4) OAK WOOD PIECES (3"X1"X33") TO BOTTOM OF EACH COLD PLUNGE AND INSTALL ROLLERS ON EACH OF THE FOUR (4) WOOD PIECES, PER COLD PLUNGE. \*\*CURRENT PICTURE DOES DEPICT THE TOTAL AMOUNT OF ROLLERS, BUT FOUR ARE NEEDED (NOT THREE).



APPLIANCE ROLLER BASE MOVER
EXTENSIBLE WITH REMOVABLE
JACK 1100 LB LOAD CAPACITY FIT
FOR WASHING MACHINES
REFRIGERATORS DRYERS
DISHWASHERS AND OTHER HEAVY
OBJECTS 2 PACK







Is this still needed with Cold Tubs?

# **COLD PLUNGE**

# AFTER DELIVERY INSTALLATION INSTRUCTIONS

• INSTALL IPAD WALL MOUNT AS PER THE DIAGRAM BELOW. MOUNT NEEDS TO BE INSTALLED 25" FROM THE END OF THE WOOD BREATH DECK SIDE OF THE PLUNGE. ALL HARDWARE COMES WITH EACH IPAD WALL MOUNT.







IPAD WALL MOUNTS ARE SUPPLIED BY THE FRANCHISEE. PLEASE REFERENCE THE PAUSE PURCHASING GUIDE FOR VENDOR AND SPEC.

# **LIGHT THERAPY**

Note: LT – 5 Light to be behind light bed only. Not on the sides.



SHOWN WITH OPTIONAL UPGRADE (WC-1) WALLPAPER AS ACCENT WALL.





#### **DESIGN COMPONENTS MUST INCLUDE:**

#### **REQUIRED EQUIPMENT INCLUDES**

- (1) VANITY SEE MILLWORK DETAILS
- (1) ROUND VANITY MIRROR SEE FFE SPECS
- (2) WALL HOOK(S) LOCATED ADJACENT TO ENTRY OF SAUNA & NEAR COLD PLUNGE
- (1) BENCH/STOOL NEAR VANITY
- (1) LAUNDRY HAMPER FOR TOWELS
- (1) NEO SCIENCE, LIGHT THERAPY BED

WHEN DESIGNING THE LIGHT THERAPY ROOM, THE ROOM NEEDS TO BE A MINIMUM OF 9'-2.5" WIDE. THE INTENT IS THAT THE BED IS TO BE CENTERED ON THE REAR WALL/OPPOSITE THE DOOR. THE BED ITSELF IS ON MOVABLE/R