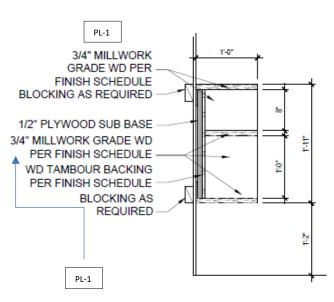

| 1     | FLOOR MOUNTED MOP SINK                          |  |
| E-16               | 1     | WATER HEATER                                    |  |
| E-17               | 1     | A/V CONTROL & RACK                              |  |





**EMPLOYEE - NORTH** 

3 EMPLOYEE - SOUTH

# MILLWORK – RECEPTION DESK

\*\*NOTE – ADD WHITE 2" GROMMET AT TOP OF DESK IN FIELD DURING INSTALLATION



# MILLWORK - RETAIL WALL (ELEVATIONS)

**NOTE:** PROVIDE BACKING BELOW GYP. BD. FACE LAYERS AS REQUIRED AT ALL WALL MOUNTED FIXTURES



# MILLWORK - RETAIL WALL (SECTIONS)

**NOTE:** PROVIDE BACKING BELOW GYP. BD. FACE LAYERS AS REQUIRED AT ALL WALL MOUNTED FIXTURES











# MILLWORK - THERAPY ROOM VANITY

**NOTE:** PROVIDE BACKING BELOW GYP. BD. FACE LAYERS AS REQUIRED AT ALL WALL MOUNTED FIXTURES









# **EXTERIOR SIGNAGE**











SIGN SPECIFICATIONS

RETURNS: 4\*DEEP .080" THK. ALUMINUM WITH PAINTED SATIN FINISH FACES: .125" THK. ALUMINUM WITH PAINTED MATTHEWS SATIN FINISH

BACKS: 3/16" THK. CLEAR ACRYLIC INTERIOR FINISH: STARBRITE WHITE

ILLUMINATION: WHITE HALO LED'S

MOUNTING: PEG-OFF 1 1/2" FROM FACE OF BUILDING WITH THRU-BOLT ATTACHMENTS. SPACERS: 1/2" DIAM. PVC PAINTED TO MATCH ADJACENT WALL (TO BE CONFIRMED)

POWER SUPPLY: REMOTE 120 VOLT (1) DEDICATED 20 AMP/120 VOLT CIRCUIT REQUIRED

REVERSE CHANNEL LETTERS

SCALE: 1" = 1'-0"



**PANTONE®** 534 C



REVERSE CHANNEL LETTERS WITH LED HALO ILLUMINATION SCALE: NTS

THIS SIGN IS INTENDED TO BE INSTALLED IN ACCORDANCE WITH THE REQUIREMENTS OF ARTICLE 600 OF THE NATIONAL ELECTRICAL CODE AND/OR OTHER APPLICABLE LOCAL CODES.