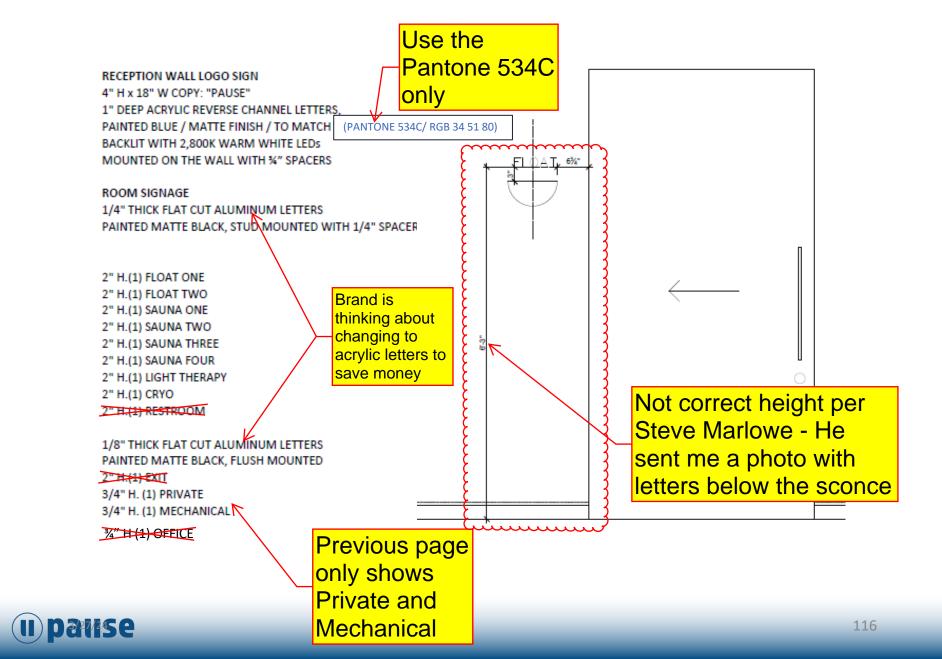

# **ADDENDUM FROM V9**

- Pg 6/7/NEW PAGE 8 Updated Responsibility Matrix
- PG 12 Updated general layout requirements
- Pg 13 Updated floor plan to show new nurse room requirements
- Pg 15 Updated floor plan to show new nurse room requirements
- Pg 17 Updated utility plan
- Pg 18 Updated utility requirements
- Pg 24 Updated elevations with notes
- Pg 26 Added Shower Drain Detail
- Pg 27 updated lighting in Nurse room LT3
- Pg 28 Updated spec LT-3
- Pg 30 Updated interior finish in bathroom and removed tile upgrade option
- Pg 32 Added epoxy wall finish to Nurse Room ONLY
- Pg 33 Updated millwork finishes
- Pg 34 Updated door hardware, added new spec and called out which rooms get which handle
- Pg 38 Added purchasing details for washer/dryer, removed nurse room faucet with handle (needs to be touchless)
- Pg 47 Updated Fume Hood spec and ordering details. Added in link to purchase Nurse Room fridge
- Pg 51 Updated Cryo west elevation
- Pg 69 Updated interior elevations for the Sauna/Cold Plunge Room
- Pg 84 Updated paint schedule on LED NORTH wall to WC-1 wallpaper
- Pg 95 Updated paint schedule in bathroom to PT-1
- Pg 101/102 Updated millwork elevations retail
- Pg 103 Updated float shelf wood finish to PL-1
- Pg 104 Updated millwork vanity wood finish to PL-1 and backing to WD-1
- Pg 113/114 NEW PAGES Added required Cryotherapy In Room Signage
- Pg 115 NEW PAGE Added optional additional in studio signage