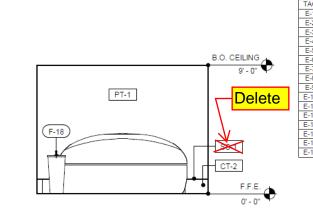

# **TABLE OF CONTENTS**

| DESIGN PROCESS                                                     |       |
|--------------------------------------------------------------------|-------|
| INTRODUCTION                                                       | 4     |
| CREATING YOUR STUDIO'S FLOOR PLAN                                  | 4     |
| RESPONSIBILITY MATRIX                                              | 6-7   |
| REQUIRED AND PREFERRED VENDORS                                     | 8-9   |
| TYPICAL PLANS & SPECIFICATIONS                                     |       |
| GENERAL LAYOUT REQUIREMENTS FLOOR PLAN EXAMPLES & OCCUPANCY CALCS. | 10    |
|                                                                    | 11-15 |
| UTILITY PLAN & REQUIREMENTS                                        |       |
| WIRELESS NETWORK REQUIREMENTS                                      | 17    |
| LOW VOLTAGE & AV REQUIREMENTS                                      | 18-19 |
| SOUND ATTENUATION NOTICE & DETAILS                                 | 10-21 |
| CURVED FEATURE WALL DETAILS                                        |       |
| WATERPROOF DETAILS                                                 | 23-24 |
| REFLECTED CEILING PLAN                                             | 25    |
| LIGHTING SPECIFICATIONS                                            | 26    |
| INTERIOR FINISH PLAN                                               | 27-28 |
| FINISH SPECIFICATIONS                                              | 29-30 |
| DOOR & HARDWARE SPECIFICATIONS                                     | 31-33 |
| PLUMBING SPECIFICATIONS                                            | 34-37 |
| EQUIPMENT PLAN                                                     | 38    |
| ENLARGED PLANS & DETAILS                                           |       |
| LOBBY/RETAIL                                                       | 39-41 |
| CORRIDOR                                                           |       |
| IV LOUNGE & NURSES ROOM                                            | 44-46 |
| CRYO THERAPY                                                       | 47-63 |
| SAUNA & COLD PLUNGE                                                |       |
| LIGHT THERAPY                                                      | 80-82 |
| FLOAT                                                              | 83-91 |
| RESTROOM                                                           | 92-95 |