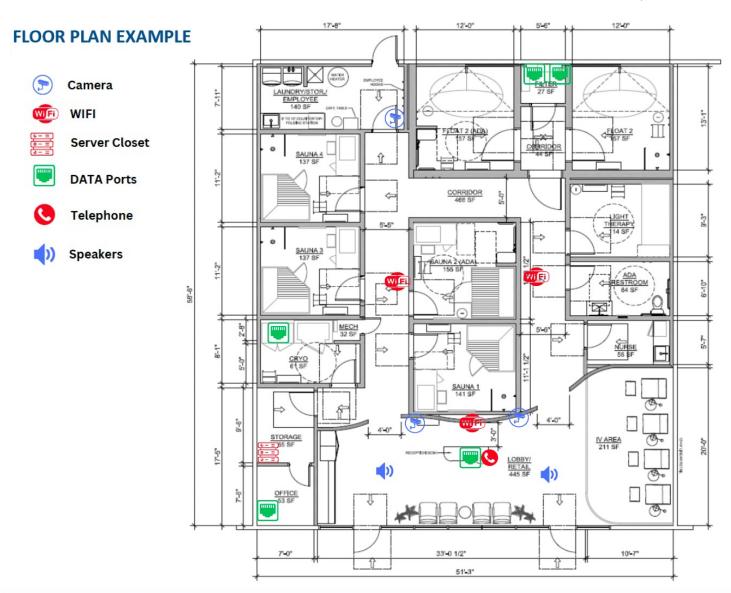

Break Room, Storage, Laundry or Office.

Well Ventilated / Cooled Closet

#### **SOUND SYSTEM**

#### **LOCATIONS: TOTAL (2)**

THE GENERAL CONCEPT BEHIND PAUSE IS A "TRANQUIL OASIS"

ACOUSTICS AND SOUND CONTROL ARE VITAL TO THE SUCCESS OF

THE FRANCHISE.

THE ONLY AUDIBLE MUSIC WILL BE IN THE LOBBY RECEPTION AREA.

#### **MATERIAL**

1 X Sonos Wireless Amplifier 125 Watt Black Amplified Streaming

Music System AMPG1US1BLK

2 x All-Weather Surface Mount 6" speaker (White)

1 x Cable: Speaker Cable 16AWG 2 CON 65 STRAND

# **Surveillance Camera (CCTV) - OPTIONAL**

#### **MATERIAL**

1 X NVR Systems 4 CH Real time 4K with 6TB HDD

2 x 4MP IR Turret Network IP Camera

1 x Cable: CAT6 CMR UTP 550 MHz

APPLICATION: Magic Viewer or DMSS

#### **LOCATION**

1x Lobby

1 x Back Door or Office





# **SOUND ATTENUATION & DETAILS**

ALL STUDIOS WITH NEIGHBORING TENANTS, OR IN MULTI-STORY BUILDINGS ARE REQUIRED TO HIRE A SOUND CONSULTANT TO ADDRESS APPROPRIATE SOUND ATTENUATION MEASURES. IT IS THE FRANCHISE OWNERS' RESPONSIBILITY TO ENSURE THE ARCHITECT, SOUND CONSULTANT AND GC ADDRESS APPROPRIATE MEASURES FOR SOUND ATTENUATION. THE OPTIONS BELOW ARE PROVIDED STRICTLY FOR REFERENCE PURPOSES ONLY AND SHOULD NOT BE ASSUMED ADEQUATE FOR EACH UNIQUE SPACE. SOUND WALL ASSEMBLY OPTIONS – FOR EXAMPLE – REFERENCE ONLY PURPOSES



# **SOUND ATTENUATION & DETAILS (CONTINUED)**

ALL STUDIOS WITH NEIGHBORING TENANTS, OR IN MULTI-STORY BUILDINGS ARE REQUIRED TO HIRE A SOUND CONSULTANT TO ADDRESS APPROPRIATE SOUND ATTENUATION MEASURES. IT IS THE FRANCHISE OWNERS RESPONSIBILITY TO ENSURE THE ARCHI