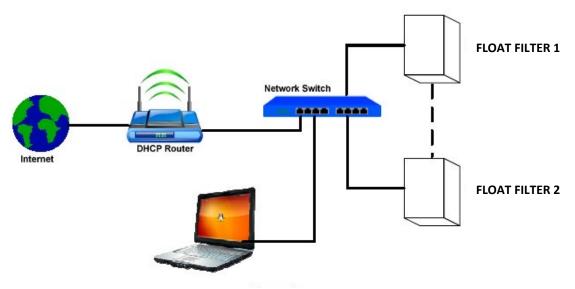

GHZ ARE AVAILABLE
- 2.4GHZ IS HIDDEN AND ONLY USED FOR THE SAUNAS AND CRYOTHERAPY MACHINE HIDDEN NETWORK
- 5G CAN BE OPEN TO STAFF AND OTHER ITEMS THAT REQUIRE A WIRELESS CONNECTION

#### **UNITY FLOAT CONTROLLER – SET UP AND NETWORKING GUIDE**

THE NETWORK CONFIGURATION BELOW IS THE MOST ROBUST AND FLEXIBLE NETWORK TOPOLOGY FOR INTERFACING WITH THE UNITY FLOAT CONTROLLER. THE NETWORK SWITCH ALLOWS PASSING OF THE UDP MESSAGING CRITICAL TO THE OPERATION OF THE UNITY FLOAT CONTROLLER. THE SWITCH ALLOWS USERS WITH LEGACY ROUTERS THAT DO NOT SUPPORT MULTICASTING TO OBTAIN A DYNAMIC IP ADDRESS AND STILL COMMUNICATE WITH THE UTILITY CONTROLLERS.

\*\*UNITS COME PRECONFIGURED FROM THE FACTORY WITH DHCP ENABLED. A DHCP ROUTER MUST BE CONNECTED TO THE NETWORK TO ASSIGN THE APPROPRIATE IP ADDRESS.





# **LOW VOLTAGE & AV REQUIREMENTS**

FRANCHISEES ARE ADVISED TO CONSULT A LOCAL VENDOR FOR ALL LV/AV NEEDS.

#### TYPICAL LV SCOPE INCLUDES LABOR AND MATERIAL TO INSTALL THE FOLLOWING:

#### **DATA AND VOIP**

2 X FILTER ROOM

1 X CRYO

3 X FRONT DESK (2 x DATA, 1 x VOIP)

3 X Access Point (1 X LOBBY, 2 X CORRIDOR AREA) 1 x Cable: CAT6 CMR UTP 550 MHz

#### **MATERIAL**

1 X 12U Rack Enclosure Server Cabinet Wall Mount

3 x U1 Single Space Rack Shelf

1 x 12 Ports CAT6 Patch Panel

1 x Rack Mount Power Strip Conditioner | 8 Outlets

1 x Ubiquity UDMPRO UNIFI DREAM MACHINE PRO ALL IN 1 8 PORT SWITCH

1 x UNIFI 16-PORT 60W MANAGED POE GB SWITCH

3 x U6LRUS UNIFI WIFI 6 LONG RANGE ACCESS POINT

10 x 1' Cat6 Patch cord

#### 3 x Separated Wi-Fi

One for Sauna (2.4 GHz)

One for Staff use (