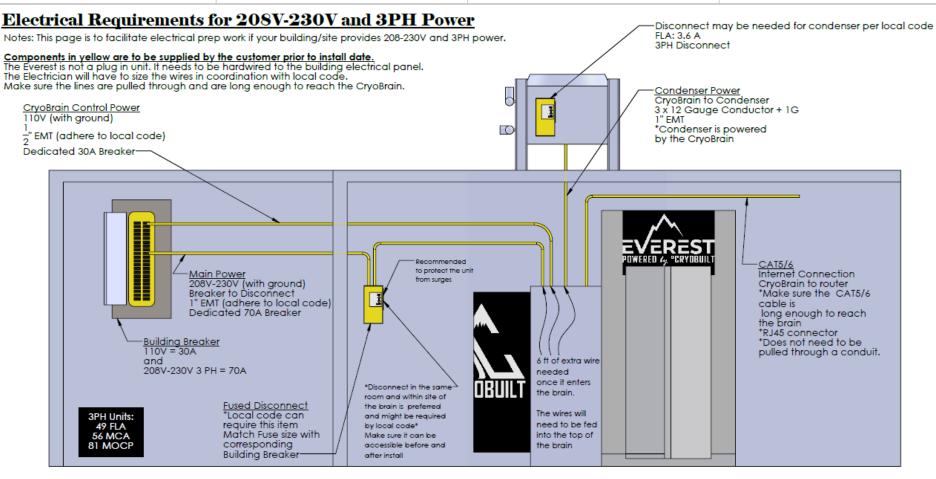

ate for 1PH but the first form needs to filled for our manufacture team to configure the brain to match the buildings power.

SPH is our standard build. We can accommodate for 1PH but the first form needs to filled for our manufacture team to configure the brain to match the buildings power.

SPH is our standard build. We can accommodate for 1PH but the first form needs to filled for our manufacture team to configure the brain to match the buildings power.

SPH is our standard build. We can accommodate for 1PH but the first form needs to filled for our manufacture team to configure the brain to match the buildings power.

SPH is our standard build. We can accommodate for 1PH but the first form needs to filled for our manufacture team to configure the brain to match the buildings power.





Note: The Electrician has to be present on the first day of install to terminate power to the brain and then the condenser to the brain.

\*2nd day too if the condenser is on the roof or placed in an abnormal location\*

°CRYOBUILT, 3PH is our standard build. We can accommodate for 1PH but the first form needs to filled for LAST PRINTED: our manufacture team to configure the brain to match the buildings power. Friday, March 18, 2022 Everest Peak Ashish Shrestha SHEET 4 OF 9 DRAWN BY Everest Peak - Electrician Guide PROPRIETARY AND CONFIDENTIAL SIZE\*\ FILENAME\* SCALE: THE INFORMATION CONTAINED IN THIS DRAWING IS THE SOLE PROPERTY OF CRYOSULT, ANY REPRODUCTION IN PART OR AS A WHOLE WITHOUT THE WRITTEN PERMISSION OF CRYOSULT IS B | Everest Peak - Electrician Guide NTS



ENLARGED PLANS AN