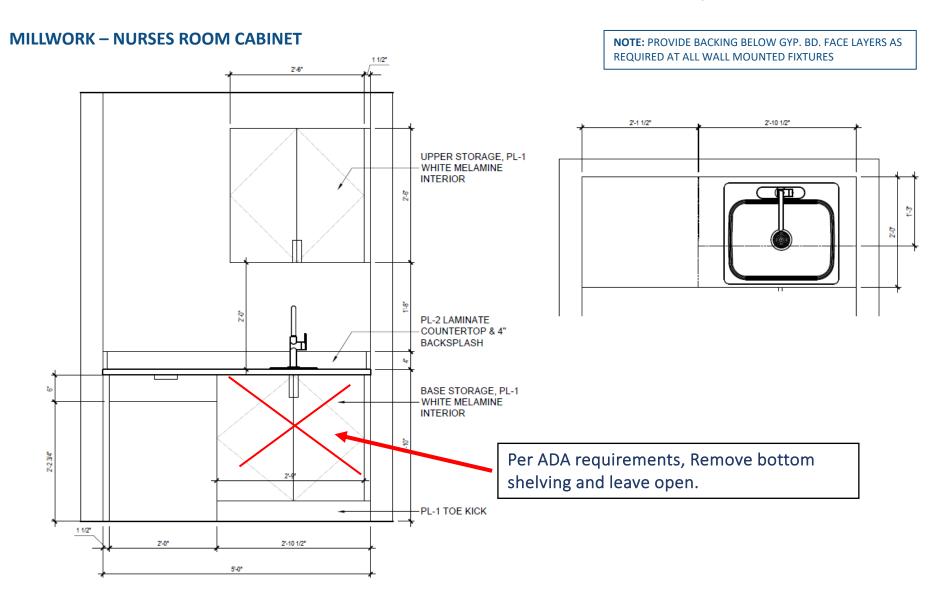

#### ADDENDUM FROM V8

- Pg 6&7 Updated Responsibility Matrix
- Pg 8 Changed Custom Wallpaper Vendor
- Pg 18 Updated LT/AV Specs/Requirements
- Pg 19 NEW PAGE, Added in IT/AV placement
- Pg 23 Clarify cove detail is just for showers in treatment rooms
- Pg 24 NEW PAGE, Added in additional waterproofing detail for wet rooms
- Pg 26 Updated spec for LT-2 & LT-7 and called out X1 & X2 color should match ceiling and walls
- Pg 29 Added in blue grout for CT-1B bathroom wall tile and corrected PT 4 paint spec. Changed spec of wallpaper, removed upgrade blue limewash paint option for Cryo room
- Pg 30 Added upgraded lobby tile & grout as an option (12x24 Star Vulcan tile)
- Pg 33 Door schedule update
- Pg 34&35 Updated shower & bathroom hardware
- Pg 36 Updated spec for washer (riser)
- Pg 37 NEW PAGE, added in drain trough installation if needed
- Pg 64,68,83,84 Renderings show incorrect hook quantity and placement. Added clear direction in a note
- Pg 66 NEW PAGE, sprinkler detail for sauna if needed
- Pg 75 NEW PAGE, instructions for installing Pause Glass Plaque in Sauna
- Pg 79 NEW PAGE, instructions for installing iPad wall mount near cold plunge
- Pg 83&84- Rendering is incorrect. Called out that all walls should be PT-1
- Pg 95 Indicated bathroom vanity wall sconces need to be installed 3" from the edge of the mirror
- Pg 98&99 Updated reception desk
- Pg 101 Changed the length of the retail shelf behind lobby to 48" and squared off edge
- Pg 105 Added note to remove the bottom shelving from the Nurse Room Millwork Display
- Pg 113 Updated interior signage package to include "OFFICE" as an available option and corrected service room signage for LED room to be LIGHT THERAPY