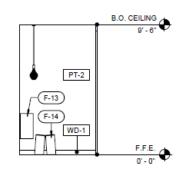

|



R CRYO - WEST (MILLWORK)



7 CRYO - SOUTH



CRYO - EAST



(5) CRYO - NORTH

**INTERIOR ELEVATIONS** 









#### NON-STANDARD INSTALLATION NOTE:

- (1) CUSTOMER PROVIDE 1x 4" PUNCH THROUGH HOLE FOR REFRIGERATION LINES
- (2) ELECTRICAL PREPARATION IS NOT INCLUDED IN NON-STANDARD INSTALLATION
- (3) CUSTOMER PROVIDED 1" CONTROL CONDUIT INCLUDING THE FOLLOWING CONDUCTOR:
  - 7x 12ga.CONDUCTORS (STRANDED WIRES)
  - 2x 12ga, NEUTRALS
  - 1x 12ga. GROUNDS
- (4) CUSTOMER PROVIDED 1" LOW VOLTAGE CONDUITS

NOTE:

CONTROL WIRES PROVIDED BY OEM.

TO BE INSTALLED BY CUSTOMER

(5) ALL FINAL CONTROL AND LOW VOLTAGE CONNECTIONS TO BE COMPLETED BY OEM INSTALLATION TECHNICIAN

MIN 3' CLEARANCE NEEDED IN FRONT OF BRAIN OR AS REQUIRED BY LOCAL CODE

Top of the brain needs to be accessible after install

(1) CUSTOMER PROVIDED CATS