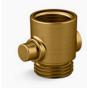

SKU# K-11748-KS-NA 1/2" pressure-balancing valve with push-button diverter and screwdriver stops

ADA HAND SHOWER.

**SHOWER SEAT** 

MNF. BUILD

MATTE BRASS

DREAMLINE SEAT



**SHOWER ARM (BOTH ADA** AND NON ADA) KOHLER, SKU# 10124-2MB **RIGHT ANGLE SHOWER ARM** 



**ADA HAND SHOWER** KOHLER, SKU# 975-2MB STILLNESS®/PURIST WM HAND SHOWER HOLDER **BRASS** 



SIZE: 20W140 **ADA GRAB BAR** KOHLER PURIST® 42" GRAB BAR

MODEL#.SKU:SHST-02-TN



**SHOWER TRIM (NON ADA ONLY)** KOHLER, SKU# K-TS14423-4-Purist COMPONENTS RITETEMP SEQUENTIAL, VLV TR



**ADA HAND SHOWER** KOHLER, SKU# 9514-2MB MASTER SHOWER 60" HOSE **BRASS** 



**ADA GRAB BAR** KOHLER PURIST® 36" GRAB BAR MATTE BRASS



**BRASS** 

**SHOWER VALVE (NON ADA** 

UNIVERSAL RITETEMP

THERM VLV KIT, STOP

KOHLER. SKU# K-8304-KS-NA



**ADA HAND SHOWER** KOHLER, SKU# 26311-2MB STATEMENT™ ADA HANDSHOWER ADAPTER **BRASS** 



**ADA GRAB BAR** KOHLER PURIST® 24" GRAB BAR MATTE BRASS



**ADA HAND SHOWER** KOHLER, SKU# 21335-2MB SHIFT™ PLUS ROUND MF HNDSHWR, 2.5GPM **BRASS** 



**ADA GRAB BAR** KOHI FR PURIST® 18" GRAB BAR MATTE BRASS



AND NON ADA) KOHLER CLEARFLO SQUARE **DESIGN TILE-IN SHOWER** DRAIN MODEL:K-9135-2MB MATTE BRASS

SHOWER DRAIN (BOTH ADA



**ADA HAND SHOWER PRESSURE BALANCE TRIM** KOHLER, SKU# K-T14501-4-2MB COMPONENTS® RITETEMP ® SEQUENTIAL VLV TR **BRASS** 

Purist

**USE GRAB BAR SIZES AS REQUIRED PER LOCAL** JURISDICTION.



**SHOWER AMENITIES DISPENSER** SPAZA TRIPLE VERSION FOR SHAMPOO/CONDITIONER/ **BODYWASH W/ HUNTER** AMENITIES - ONE PER SHOWER. \*\*SEE PAUSE PURCHASING **GUIDE FOR DETAILS**