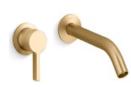

AT COVER<br>DISPENSER | LAVEX S.S. SORPACE MOUNTED TOILET<br>SEAT COVER DISPENSER |

Note: Install wall hook on back of door. (owner supplied and part of FFE order. Same wall hooks in service rooms)



Waiting for Brand to decide if they want Black or Brass



/ 1/4" = 1'-0"



1/4" = 1'-0"

## **UPGRADED BATHROOM VANITY & SINK**

PAUSE FRANCHISEES HAVE THE OPTION TO UPGRADE THE BATHROOM LAVATORY WITH A CUSTOM FLOATING MARBLE VANITY USING **SF-1**.



SF-1 SPECIAL FINISH

MAGNIFICA ENCODE PORCELAIN
BY BEDRODIAN TILE & STONE
COLOR: ARABESCATO NERO
60" X 127", 12MM HONED

Natural marble, either Arabescato Corchia or Calacatta Apuano 2 cm (3/4"), polished finish



#### **UNDERMOUNT SINK**

KOHLER, K-2882-0 VERTICYL 19.8125" X 15.625" RECTANGLE UNDERMOUNT SINK WITH VERTICAL SIDES & OVERFLOW



# BATHROOM WALL MOUNT FAUCET & LEVER HANDLE KOHLER, SKU# T23890-2MB KOHLER, SKU# 77980-4-2MB COMPONENTS WM LAV SPOUT & COMPONENTS 1H

WM LAV HANDLE LEVER



USE WITH WALL MOUNT SINK  $\underline{\mathsf{NOT}}$  DECK MOUNT AS SHOW.





Scale: 1/2" = 1'-0"



D-A25/A4.01











|      | 1.0   | NRRY / RETAIL COLIEDLILE       |
|------|-------|--------------------------------|
|      | LC    | DBBY / RETAIL SCHEDULE         |
| TAG  | COUNT | DESCTIPTION                    |
| F-1  | 4     | LOBBY CHAIR                    |
| F-2  | 1     | LOBBY SIDE TABLE               |
| F-3  | 1     | RETAIL MILLWORK                |
| F-4  | 1     | RECEPTION DESK                 |
| F-5  | 2     | RETAIL SHELVING                |
| F-6  | 4     | IV OTTOMAN                     |
| F-7  | 4     |