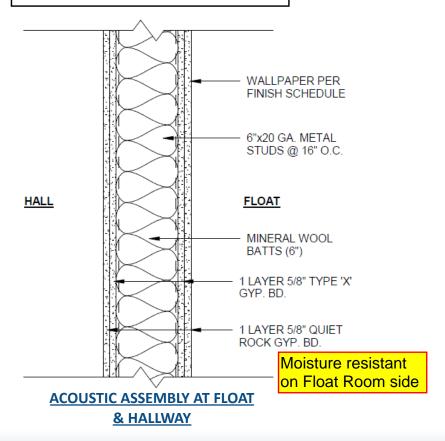

REFERENCE PURPOSES ONLY AND SHOULD NOT BE ASSUMED ADEQUATE FOR EACH UNIQUE SPACE. SOUND WALL ASSEMBLY OPTIONS – FOR EXAMPLE – REFERENCE ONLY PURPOSES



# **SOUND ATTENUATION & DETAILS (CONTINUED)**

ALL STUDIOS WITH NEIGHBORING TENANTS, OR IN MULTI-STORY BUILDINGS ARE REQUIRED TO HIRE A SOUND CONSULTANT TO ADDRESS APPROPRIATE SOUND ATTENUATION MEASURES. IT IS THE FRANCHISE OWNERS RESPONSIBILITY TO ENSURE THE ARCHITECT, SOUND CONSULTANT AND GC ADDRESS APPROPRIATE MEASURES FOR SOUND ATTENUATION. THE OPTIONS BELOW ARE PROVIDED STRICTLY FOR REFERENCE PURPOSES ONLY AND SHOULD NOT BE ASSUMED ADEQUATE FOR EACH UNIQUE SPACE. SOUND WALL ASSEMBLY OPTIONS – FOR EXAMPLE – REFERENCE ONLY PURPOSES

\*HEAD & SILL CONNECTIONS PER ARCHITECT.
\*ACOUSTICAL SEALANT TO BE APPLIED @ TOP & BOTTOM CONNECTIONS



# WALL DETAILS & MILLWORK – LIGHT COVE AT LOBBY FEATURE WALL

WALL ASSEMBLY EXAMPLE – REFERENCE ONLY PURPOSES

FEATURE WALL TO BE FRAMED ONSITE BY GC. ONCE FRAMING OF CURVED WALL IS COMPETE, MILLWORK VENDOR TO FIELD VERIFY LENGTH AND DIMENSIONS. WALL FINISH TO BE PL-1, PLASTIC LAMINATE, ADHERED TO 1/2" PLYWOOD, MECHANICALLY ATTACHED TO FRAMING. BEND PLYWOOD/LAMINATE TO MATCH CURVE IN FIELD.

LENGTH, DEPTH & NUMBER OF OPENINGS IN CURVE WILL VARY BY LOCATION.



# **WALL SECTION**

NOTE: PROVIDE BACKING BELOW GYP. BD. FACE LAYERS AS REQUIRED AT ALL WALL MOUNTED FIXTURES



# **WALL SECTION (TOP)**



\*NOTE: No wall base included at feature wall

# WALL SECTION (BOTTOM)



#### INCLUDE WATERPROOF DETAILS IN ALL TREATMENT ROOMS WITH PLUMBING:





# TREATMENT SHOWER ROOM FLOOR DETAIL

# **T