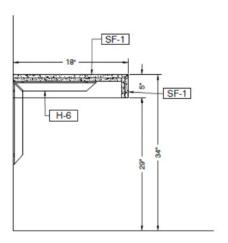

"



1/4" = 1'-0"

## **UPGRADED BATHROOM VANITY & SINK**

PAUSE FRANCHISEES HAVE THE OPTION TO UPGRADE THE BATHROOM LAVATORY WITH A CUSTOM FLOATING MARBLE VANITY USING **SF-1**.



SF-1 SPECIAL FINISH

MAGNIFICA ENCODE PORCELAIN
BY BEDRODIAN TILE & STONE
COLOR: ARABESCATO NERO
60" X 127", 12MM HONED

Natural marble, either Arabescato Corchia or Calacatta Apuano 2 cm (3/4"), polished finish



#### **UNDERMOUNT SINK**

KOHLER, K-2882-0 VERTICYL 19.8125" X 15.625" RECTANGLE UNDERMOUNT SINK WITH VERTICAL SIDES & OVERFLOW



# BATHROOM WALL MOUNT FAUCET & LEVER HANDLE KOHLER, SKU# T23890-2MB KOHLER, SKU# 77980-4-2MB COMPONENTS WM LAV SPOUT & COMPONENTS 1H

WM LAV HANDLE LEVER



USE WITH WALL MOUNT SINK  $\underline{\mathsf{NOT}}$  DECK MOUNT AS SHOW.





Scale: 1/2" = 1'-0"



D-A25/A4.01











|      | 1.0   | NRRY / RETAIL COLIEDLILE       |
|------|-------|--------------------------------|
|      | LC    | DBBY / RETAIL SCHEDULE         |
| TAG  | COUNT | DESCTIPTION                    |
| F-1  | 4     | LOBBY CHAIR                    |
| F-2  | 1     | LOBBY SIDE TABLE               |
| F-3  | 1     | RETAIL MILLWORK                |
| F-4  | 1     | RECEPTION DESK                 |
| F-5  | 2     | RETAIL SHELVING                |
| F-6  | 4     | IV OTTOMAN                     |
| F-7  | 4     | IV LOUNGE CHAIR                |
| F-8  | 4     | IV LAMP                        |
| F-9  | 2     | IV CURTAIN                     |
| F-10 | 2     | PLANTER                        |
| F-11 | 1     | CURVED "WOOD" WALL - MILLWORK  |
| F-12 | 2     | CORRIDOOR BENCH