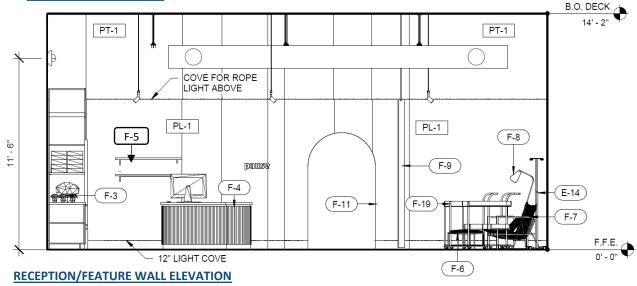

|  |  |
| F-9                     | 2     | IV CURTAIN                     |  |  |
| F-10                    | 2     | PLANTER                        |  |  |
| F-11                    | 1     | CURVED "WOOD" WALL - MILLWORK  |  |  |
| F-12                    | 2     | CORRIDOOR BENCH                |  |  |
| F-13                    | 9     | MILLWORK VANITY                |  |  |
| F-14                    | 8     | FOOT STOOL                     |  |  |
| F-15                    | 22    | SINGLE ROBE HOOK               |  |  |
| F-16                    | 4     | SHOWER W/ FRAMLESS GLASS PANEL |  |  |
| F-17                    | 2     | ADA SHOWER                     |  |  |
| F-18                    | 4     | TOWEL HAMPER                   |  |  |

#### **RETAIL WALL ELEVATION**





ENLARGED PLANS AND DETAILS CORRIDOR

THE SPECIFICATIONS BELOW ARE THE MINIMUM STUDIO STANDARDS FOR DESIGN AND SPACE PLANNING. ADDITIONAL CRITERIA MAY BE REQUIRED BY LOCAL OR STATE JURISDICTION.



#### **DESIGN COMPONENTS MUST INCLUDE:**

- MINIMUM CORRIDOR WIDTH = 4'-6"
- WALLS TO BE FINISHED UP TO 10'-0" AFF. ABOVE 10'. PAINT WALL, CEILING, ANY EXPOSED DUCTWORK, ETC., PT-4. THE INTENT IS TO SET A DARK/INTIMATE ATMOSPHERE FOR GUESTS AND PROVIDE PRIVACY FROM LOBBY FOR GUESTS RECEIVING MULTIPLE TREATMENTS.
- WC-1, OPTION TO INSTALL AS 8X8 MURAL OR OPTION TO EXTEND WALLPAPER ON REPEAT DOWN EXTENDED LENGTH OF CORRIDOR. SHOULD START AND STOP AT AN INSIDE CORNER.
- DOORS TO PUBLIC SPACES ARE TO BE WOOD W/CLEAR STAIN.
- DOORS TO PRIVATE/B.O.H. TO BE PAINTED TO MATCH WALL COLOR.
- ALL DOOR FR