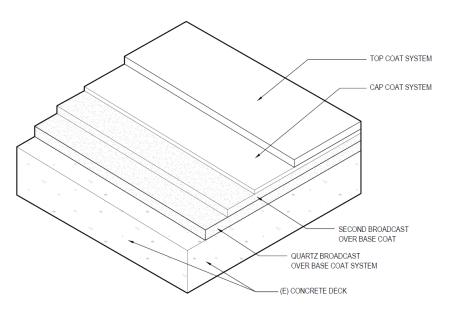

# **TABLE OF CONTENTS**

| DESIGN PROCESS                                                     |       |
|--------------------------------------------------------------------|-------|
| INTRODUCTION                                                       | 4     |
| CREATING YOUR STUDIO'S FLOOR PLAN                                  | 4     |
| RESPONSIBILITY MATRIX                                              | 6-7   |
| REQUIRED AND PREFERRED VENDORS                                     | 8-9   |
| TYPICAL PLANS & SPECIFICATIONS                                     |       |
| GENERAL LAYOUT REQUIREMENTS FLOOR PLAN EXAMPLES & OCCUPANCY CALCS. | 10    |
|                                                                    | 11-15 |
| UTILITY PLAN & REQUIREMENTS                                        |       |
| WIRELESS NETWORK REQUIREMENTS                                      | 17    |
| LOW VOLTAGE & AV REQUIREMENTS                                      | 18-19 |
| SOUND ATTENUATION NOTICE & DETAILS                                 | 10-21 |
| CURVED FEATURE WALL DETAILS                                        |       |
| WATERPROOF DETAILS                                                 | 23-24 |
| REFLECTED CEILING PLAN                                             | 25    |
| LIGHTING SPECIFICATIONS                                            | 26    |
| INTERIOR FINISH PLAN                                               | 27-28 |
| FINISH SPECIFICATIONS                                              | 29-30 |
| DOOR & HARDWARE SPECIFICATIONS                                     | 31-33 |
| PLUMBING SPECIFICATIONS                                            | 34-37 |
| EQUIPMENT PLAN                                                     | 38    |
| ENLARGED PLANS & DETAILS                                           |       |
| LOBBY/RETAIL                                                       | 39-41 |
| CORRIDOR                                                           |       |
| IV LOUNGE & NURSES ROOM                                            | 44-46 |
| CRYO THERAPY                                                       | 47-63 |
| SAUNA & COLD PLUNGE                                                |       |
| LIGHT THERAPY                                                      | 80-82 |
| FLOAT                                                              | 83-91 |
| RESTROOM                                                           | 92-95 |