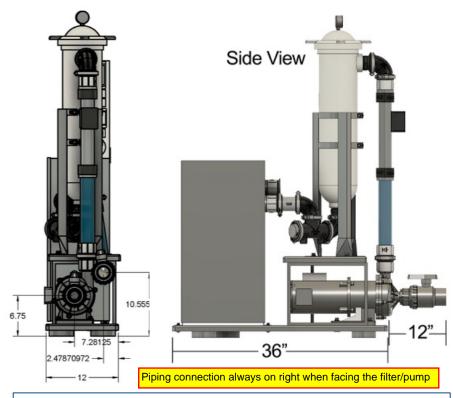

R DOWN A STANDARD 44" CORRIDOR AN THROUGH A STANDARD 36" DOOR. THAT SAID, THE PIECES ARE EXTREMELY LARGE AND TURNING CORNERS IS VERY DIFFICULT. THE MINIMUM CORRIDOR WIDTH REQUIRED FOR A PAUSE STUDIO IS 54". WHEN DESIGNING THE LAYOUT WORK TO ENSURE THERE ARE AS FEW TURNS AND CORNERS IN THE CORRIDOR AS POSSIBLE. THE GENERAL CONTRACTOR IS REQUIRED TO RECEIVE AN INSTALL THE FLOAT TANK. A FORKLIFT OR VACUUM SUCTION CUPS WITH 4-5 PEOPLE REQUIRED ONSITE TO EXTRACT THE UNIT FROM THE DELIVERY TRUCK, ASSUMING A LIFT GATE IS NOT AVAILABLE.

DOORS TO THE FLOAT ROOMS AND FLOAT CORRIDOR ARE LARGER THAN STANDARD AT 48" WIDE AND 96" TALL, TO MAKE INSTALLATION EASIER.

SEE SPECS FOR INSTALLATION GUIDELINES, SIZE REQUIREMENTS AND UTILITY SPECIFICATIONS.

42" wide doors

# **FILTRATION ROOM REQUIREMENTS:**



FILTER SPACING IN ADJACENT MECHANICAL ROOM - SEE NEXT PAGE

A HARDWIRED ETHERNET CABLE, CONNECTED TO THE FRONT DESK, IS REQUIRED. SEE WIRELESS NETWORK REQUIREMENTS.

BY AT/IV VENDOR







\*2 STUB OUTS FOR SUCTION / RETURN. EXTEND 1-2" FROM WALL





# CRITICAL DESIGN DETAIL THAT IS OFTEN MISSED IN THE FLOAT ROOM:

- (1) ONE EMPTY 2" CONDUIT RUN FROM REAR OF FLOAT TANK TO CORRESPONDING FILTER ROOM
- (2) TWO 2" PVC PLUMBING LINES FROM SUPPLY/RETURN FROM REAR OF FLOAT TANKS TO CORRESPONDING FILTER ROOM (SEE EXHIBIT BELOW)





# **INTERIOR ELEVATIONS**





| LOBBY / RETAIL SCHEDULE |            |                                |
|-------------------------|------------|--------------------------------|
| TAG                     | COUNT      | DESCTIPTION                    |
|