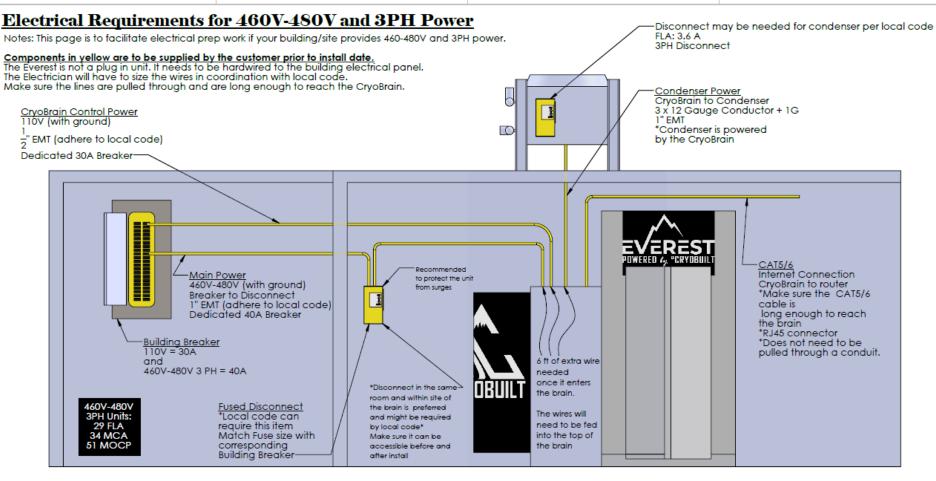

oof or placed in an abnormal location\*

°CRYOBUILT, 3PH is our standard build. We can accommodate for 1PH but the first form needs to filled for LAST PRINTED: our manufacture team to configure the brain to match the buildings power. Friday, March 18, 2022 Everest Peak Ashish Shrestha SHEET 4 OF 9 DRAWN BY Everest Peak - Electrician Guide PROPRIETARY AND CONFIDENTIAL SIZE\*\ FILENAME\* SCALE: THE INFORMATION CONTAINED IN THIS DRAWING IS THE SOLE PROPERTY OF CRYOSULT, ANY REPRODUCTION IN PART OR AS A WHOLE WITHOUT THE WRITTEN PERMISSION OF CRYOSULT IS B | Everest Peak - Electrician Guide NTS



ENLARGED PLANS AND DETAILS CRYO THERAPY

THE SPECIFICATIONS BELOW ARE THE MINIMUM STUDIO STANDARDS FOR DESIGN AND SPACE PLANNING. ADDITIONAL CRITERIA MAY BE REQUIRED BY LOCAL OR STATE JURISDICTION.



Note: The Electrician has to be present on the first day of install to terminate power to the brain and then the condenser to the brain.

\*2nd day too if the condenser is on the roof or placed in an abnormal location\*

460V units require a longer lead time as it is not our standard build. Most locations with 460V should have 208-230V.

CRYOBUILT

MAME:
Everest Peak

TITLE:

SHEET 6 0F9

DRAWN BY:
Ashish Shrestha

Everest Peak - Electrician Guide

DIZE: FILENAME:
B Everest Peak - Electrician Guide

VER: SCALE:
NTS

NTS

A60V Uniti

A700 Uniti
Friday, March 18, 2022

PROPRIETARY AND CONFIDENTIAL
B SECOND OF THE SECOND OF THE



# Electrical Landing Points on top of the Brain Electrician will need to run lines to top of the Brain to terminate power in the Brain.



ENLARGED PLANS AND DETA