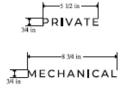

Center of sign to be 108" AFF

# OPTIONAL ADDITIONAL IN STUDIO SIGNAGE

Pause Button to be placed above the arch way. This sign is in addition to the PAUSE wall logo behind the reception desk.

Use the Pantone 534C only

LOBBY WALL LOGO SIGN

18" DIAMETER "DOT" LOGO

1" DEEP ACRYLIC REVERSE CHANNEL LETTERS,
PAINTED BLUE / MATTE FINISH / TO MATCH PMS 2945U

BACKLIT WITH 2,800K WARM WHITE LEDS
MOUNTED ON THE WALL WITH 3/4" SPACERS

NOTE: 120v J Box – Placed on wall behind sign



Wall Mounted 4" from bottom of wall sconce light to top of letters





SAUNA TWO FLOAT TWO

SAUNA THREE



SAUNA FOUR

Room name lettering should be centered line to line



#### WALL SIGNS

1/4" THICK ALUMINUM LETTERS < PAINTED MATTE BLACK STUD MOUNTED WITH 1/4" SPACERS



Font for Lettering: Montserrat Medium



Brand does not require any signs on the Cryo mechanical door or linen closet doors

#### DOOR SIGNS

1/8" THICK ALUMINUM LETTERS PAINTED MATTE BLACK DIRECT MOUNT/ NO SPACERS



Most jurisdictions should require the



Brand is thinking about changing to acrylic letters to save money

















Room name lettering should be centered line to line