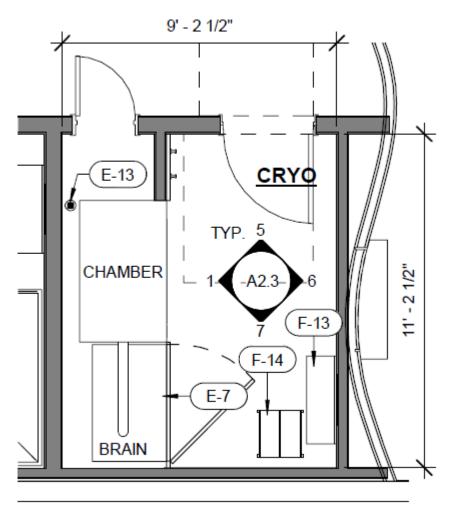

AMBER - CRYOBUILT                        |  |  |  |
| E-8                | 1     | FUME HOOD - SENTRY AIR SYSTEMS                  |  |  |  |
| E-9                | 1     | UNDERCOUNTER REFRIDGERATOR                      |  |  |  |
| E-10               | 1     | REAIL REFIGERATOR - BEVERAGE AIR MARKETEER MT34 |  |  |  |
| E-12               | 2     | WASHER / DRYER                                  |  |  |  |
| E-13               | 7     | FLOOR DRAIN                                     |  |  |  |
| E-14               | 4     | IV STAND                                        |  |  |  |
| E-15               | 1     | FLOOR MOUNTED MOP SINK                          |  |  |  |
| E-16               | 1     | WATER HEATER                                    |  |  |  |

#### **CRYO THERAPY**







**ENLARGED FLOOR PLAN** 

#### **DESIGN COMPONENTS MUST INCLUDE:**

**FLOOR PLAN:** THE INTENSE AND EXCITING USE OF THIS ROOM HAS GUESTS SOMETIMES SCREAMING — LITERALLY. IT IS IMPERATIVE THAT THIS ROOM BE AS FAR AWAY FROM THE FLOAT ROOMS AS POSSIBLE TO ENSURE ANY NOISE COMING FROM CRYO DOESN'T DISRUPT THE SENSORY DEPRIVATION EXPERIENCE OF THE FLOAT THERAPY.

#### REQUIRED EQUIPMENT INCLUDES

- (1) VANITY SEE MILLWORK DETAILS
- (1) ROUND VANITY MIRROR SEE FFE SPECS
- (2) WALL HOOK(S) LOCATED ADJACENT TO ENTRY TO CRYO CHAMBER
- (1) BENCH/STOOL NEAR VANITY
- (1) LAUNDRY HAMPER FOR TOWELS
- (1) CRYOBUILT EVEREST CRYO UNIT ORDER UNIT IN WHITE

THE CRYOBUILT "CHAMBER" AND "BRAIN" ARE THE ONLY SPECIFIED EQUIPMENT THAT WILL BE INSTALLED BY THE MANUFACTURER. MAKE SURE TO NOTE THIS IN THE CONSTRUC