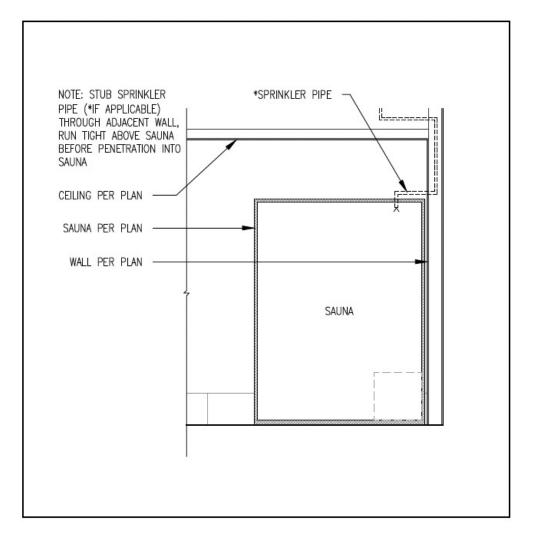

#### ADDENDUM FROM V8

- Pg 6&7 Updated Responsibility Matrix
- Pg 8 Changed Custom Wallpaper Vendor
- Pg 18 Updated LT/AV Specs/Requirements
- Pg 19 NEW PAGE, Added in IT/AV placement
- Pg 23 Clarify cove detail is just for showers in treatment rooms
- Pg 24 NEW PAGE, Added in additional waterproofing detail for wet rooms
- Pg 26 Updated spec for LT-2 & LT-7 and called out X1 & X2 color should match ceiling and walls
- Pg 29 Added in blue grout for CT-1B bathroom wall tile and corrected PT 4 paint spec. Changed spec of wallpaper, removed upgrade blue limewash paint option for Cryo room
- Pg 30 Added upgraded lobby tile & grout as an option (12x24 Star Vulcan tile)
- Pg 33 Door schedule update
- Pg 34&35 Updated shower & bathroom hardware
- Pg 36 Updated spec for washer (riser)
- Pg 37 NEW PAGE, added in drain trough installation if needed
- Pg 64,68,83,84 Renderings show incorrect hook quantity and placement. Added clear direction in a note
- Pg 66 NEW PAGE, sprinkler detail for sauna if needed
- Pg 75 NEW PAGE, instructions for installing Pause Glass Plaque in Sauna
- Pg 79 NEW PAGE, instructions for installing iPad wall mount near cold plunge
- Pg 83&84- Rendering is incorrect. Called out that all walls should be PT-1
- Pg 95 Indicated bathroom vanity wall sconces need to be installed 3" from the edge of the mirror
- Pg 98&99 Updated reception desk
- Pg 101 Changed the length of the retail shelf behind lobby to 48" and squared off edge
- Pg 105 Added note to remove the bottom shelving from the Nurse Room Millwork Display
- Pg 113 Updated interior signage package to include "OFFICE" as an available option and corrected service room signage for LED room to be LIGHT THERAPY