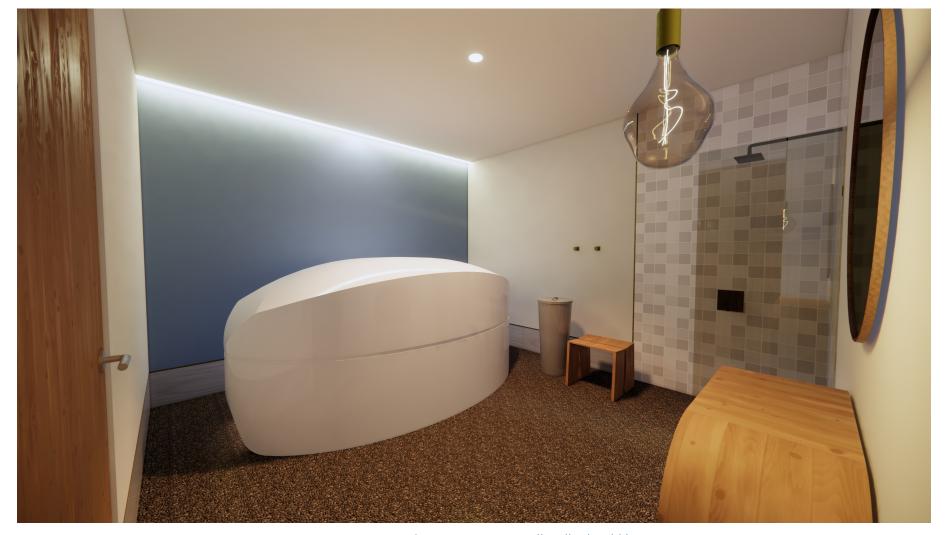

|  |  |

**INTERIOR ELEVATIONS** 

# **FLOAT (NON-ADA)**



Rendering is incorrect. All walls should be PT-1

NOTE: Room should have 4 wall hooks in total. 2 by the shower as shown above and 1 on each side of the vanity



# FLOAT (ADA)









## **DESIGN COMPONENTS MUST INCLUDE:**

## **REQUIRED EQUIPMENT INCLUDES**

- (1) VANITY SEE MILLWORK DETAILS
- (1) ROUND VANITY MIRROR SEE FFE SPECS
- (4) WALL HOOK(S) 2 ON EACH SIDE OF VANITY AND 2 BY SHOWER.
- (1) BENCH/STOOL NEAR VANITY
- (2) SHOWER (STANDARD/OR ADA)
- (1) LAUNDRY HAMPER FOR TOWELS
- (1) FLOAT TANK SUPERIOR FLOAT TANKS, REVOLUTION ORB

THE FLOAT TANK AREA DESIGNED TO BE SEPARATED INTO 3 PIECES TO MAKE INSTALLATION EASIER.

- 1 THE REMOTE FILTER
- 2 THE BOTTOM OF THE ORB
- 3 THE TOP OF THE ORB

THE ORB IS DESIGNED TO MANEUVER DOWN A STANDARD 44" CORRIDOR AN THROUGH A STANDARD 36" DOOR.