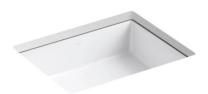

8 | 1     | TOILET PAPER DISPENSER         | KOHLER - 78384-BL - MATTE BRASS                           |
| AC-9 | 1     | TOILET SEAT COVER<br>DISPENSER | LAVEX S.S. SORPACE MOUNTED TOILET<br>SEAT COVER DISPENSER |

Note: Install wall hook on back of door. (owner supplied and part of FFE order. Same wall hooks in service rooms)



Waiting for Brand to decide if they want Black or Brass



/ 1/4" = 1'-0"



1/4" = 1'-0"

## **UPGRADED BATHROOM VANITY & SINK**

PAUSE FRANCHISEES HAVE THE OPTION TO UPGRADE THE BATHROOM LAVATORY WITH A CUSTOM FLOATING MARBLE VANITY USING **SF-1**.



SF-1 SPECIAL FINISH

MAGNIFICA ENCODE PORCELAIN
BY BEDRODIAN TILE & STONE
COLOR: ARABESCATO NERO
60" X 127", 12MM HONED

Natural marble, either Arabescato Corchia or Calacatta Apuano 2 cm (3/4"), polished finish



#### **UNDERMOUNT SINK**

KOHLER, K-2882-0 VERTICYL 19.8125" X 15.625" RECTANGLE UNDERMOUNT SINK WITH VERTICAL SIDES & OVERFLOW



# BATHROOM WALL MOUNT FAUCET & LEVER HANDLE KOHLER, SKU# T23890-2MB KOHLER, SKU# 77980-4-2MB COMPONENTS WM LAV SPOUT & COMPONENTS 1H

WM LAV HANDLE LEVER



USE WITH WALL MOUNT SINK  $\underline{\mathsf{NOT}}$  DECK MOUNT AS SHOW.





Scale: 1/2" = 1'-0"



D-A25/A4.01











|      | 1.0   | NRRY / RETAIL COLIEDLILE       |
|------|-------|--------------------------------|
|      | LC    | DBBY / RETAIL SCHEDULE         |
| TAG  | COUNT | DESCTIPTION                    |
| F-1  | 4     | LOBBY CHAIR                    |
| F-2  | 1     | LOBBY SIDE TABLE               |
| F-3  | 1     | RETAIL MILLWORK                |
| F-4  | 1     | RECEPTION DESK