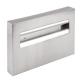

Show round drain to match model number



**OPTION TO UPGRADE VANITY IN RESTROOM** 

TO CUSTOM STONE (PORCELAIN) VANITY. SEE

**ENLARGED BATHROOM SPECS FOR DETAILS.** 

THE SPECIFICATIONS BELOW ARE THE MINIMUM STUDIO STANDARDS FOR DESIGN AND SPACE PLANNING. ADDITIONAL CRITERIA MAY BE REQUIRED BY LOCAL OR STATE JURISDICTION.



**ADA TOILET** Kohler, SKU# 5172-0 SAN SOUCI™ CH 1-PC EB. 1.28 TOILET



**BATHROOM VANITY** THE BATH OUTLET ADA COMPLIANT WALL MOUNT WHITE CERAMIC SINK SKU: SCARABEO 5151



BATHROOM FAUCET KOHLER, SKU# 22975-2MB CRUE® BAR FAUCET MATTE BRASS



**TOILET PAPER HOLDER** Kohler, SKU# 78384-2MB COMPONENTS COVERED TP ASSEMBLY, MATTE BRASS



**BATHROOM VANITY DRAIN** 

KOHLER, SKU# 7124-A-2MR Discontinued **CLICKER DRAIN WITH OVERFLOW** MATTE BRASS

Kohler K-25322-2MB



**TOILET SEAT COVER DISPENSER** 

LAVEX JANITORIAL STAINLESS STEEL SURFACE MOUNTED **TOILET SEAT COVER DISPENSER** 



#### **BATHROOM VANITY DRAIN**

KOHLER, SKU#7124-A-2MB CLICKER DRAIN WITH OVERFLOW MATTE BRASS



#### **IN WALL PAPER TOWEL DISPENSER & TRASH** RECEPTACLE

BOBRICK B-3940 CLASSIC SERIES STAINLESS STEEL RECESSED CONVERTIBLE PAPER TOWEL DISPENSER / WASTE RECEPTACLE



#### BATHROOM ADA LAV PROTECTOR

PLUMEREX TRAP GEAR SOFT ADA UNDER-LABATORY **PROTECTOR** 



#### **BATHROOM VANITY P-TRAP** \*\*OPTIONAL UPGRADE IN **NON-ADA BATHROOM**

KOHLER, SKU# 9033-2MB CONTEMPORARY ROUND **BOTTIF TRAP** MATTE BRASS

Recessed Paper Towel Dispenser Bobrick B-359033.MBLK (Matte Black Finish)





NURSE/B.O.H. FAUCET KOHLER, SKU# 22974-VS CRUE® TOUCHLESS PULL DOWN FAUCET SATIN NICKEL