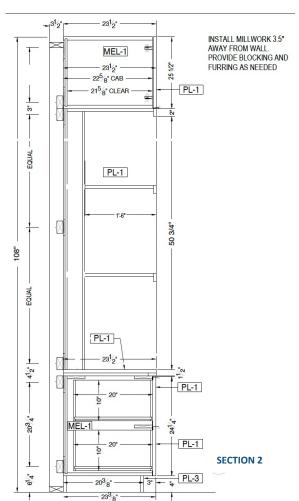

|  |
| E-14               | 4     | IV STAND                                        |  |
| E-15               | 1     | FLOOR MOUNTED MOP SINK                          |  |
| E-16               | 1     | WATER HEATER                                    |  |
| E-17               | 1     | A/V CONTROL & RACK                              |  |





**EMPLOYEE - NORTH** 

3 EMPLOYEE - SOUTH

# MILLWORK – RECEPTION DESK

\*\*NOTE – ADD WHITE 2" GROMMET AT TOP OF DESK IN FIELD DURING INSTALLATION



# MILLWORK - RETAIL WALL (ELEVATIONS)

**NOTE:** PROVIDE BACKING BELOW GYP. BD. FACE LAYERS AS REQUIRED AT ALL WALL MOUNTED FIXTURES



# MILLWORK - RETAIL WALL (SECTIONS)

**NOTE:** PROVIDE BACKING BELOW GYP. BD. FACE LAYERS AS REQUIRED AT ALL WALL MOUNTED FIXTURES











# MILLWORK - THERAPY ROOM VANITY

**NOTE:** PROVIDE BACKING BELOW GYP. BD. FACE LAYERS AS REQUIRED AT ALL WALL MOUNTED FIXTURES









# **EXTERIOR SIGNAGE**











SIGN SPECIFICATIONS

RETURNS: 4\*DEEP .080" THK. ALUMINUM WITH PAINTED SATIN FINISH FACES: .125" THK. ALUMINUM WITH PAINTED MATTHEWS SATIN FINISH

BACKS: 3/16" THK. CLEAR ACRYLIC INTERIOR FINISH: STARBRITE WHITE

ILLUMINATION: WHITE HALO LED'S

MOUNTING: PEG-OFF 1 1/2" FROM FACE OF BUILDING WITH THRU-BOLT ATTACHMENTS. SPACERS: 1/2" DIAM. PVC PAINTED TO MATCH ADJACENT WALL (TO BE CONFIRMED)

POWER SUPPLY: REMOTE 120 VOLT (1) DEDICATED 20 AMP/120 VOLT CIRCUIT REQUIRED

REVERSE CHANNEL LETTERS

SCALE: 1" = 1'-0"



**PANTONE®** 534 C



REVERSE CHANNEL LETTERS WITH LED HALO ILLUMINATION SCALE: NTS

THIS SIGN IS INTEN