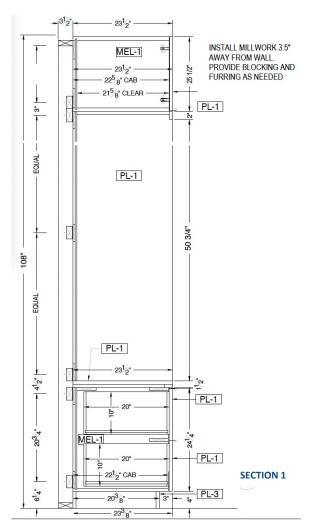

|  |
| E-14               | 4     | IV STAND                                        |  |
| E-15               | 1     | FLOOR MOUNTED MOP SINK                          |  |
| E-16               | 1     | WATER HEATER                                    |  |
| E-17               | 1     | A/V CONTROL & RACK                              |  |





**EMPLOYEE - NORTH** 

3 EMPLOYEE - SOUTH

# MILLWORK – RECEPTION DESK

\*\*NOTE – ADD WHITE 2" GROMMET AT TOP OF DESK IN FIELD DURING INSTALLATION



# MILLWORK - RETAIL WALL (ELEVATIONS)

**NOTE:** PROVIDE BACKING BELOW GYP. BD. FACE LAYERS AS REQUIRED AT ALL WALL MOUNTED FIXTURES



# MILLWORK - RETAIL WALL (SECTIONS)

**NOTE:** PROVIDE BACKING BELOW GYP. BD. FACE LAYERS AS REQUIRED AT ALL WALL MOUNTED FIXTURES











# MILLWORK - THERAPY ROOM VANITY

**NOTE:** PROVIDE BACKING BELOW GYP. BD. FACE LAYERS AS REQUIRED AT ALL WALL MOUNTED FIXTURES









# **EXTERIOR SIGNAGE**











SIGN SPECIFICATIONS

RETURNS: 4\*DEEP .080" THK. ALUMINUM WITH PAINTED SATIN FINISH FACES: .125" THK. ALUMINUM WITH PAINTED MATTHEWS SATIN FINISH

BACKS: 3/16" THK. CLEAR ACRYLIC INTERIOR FINISH: STARBRITE WHITE

ILLUMINATION: WHITE HALO LED'S

MOUNTING: PEG-OFF 1 1/2" FROM FACE OF BUILDING WITH THRU-BOLT ATTACHMENTS. SPACERS: 1/2" DIAM. PVC PAINTED TO MATCH ADJACENT WALL (TO BE CONFIRMED)

POWER SUPPLY: REMOTE 120 VOLT (1) DEDICATED 20 AMP/120 VOLT CIRCUIT REQUIRED

REVERSE CHANNEL LETTERS

SCALE: 1" = 1'-0"



**PANTONE®** 534 C



REVERSE CHANNEL LETTERS WITH LED HALO ILLUMINATION SCALE: NTS

THIS SIGN IS INT