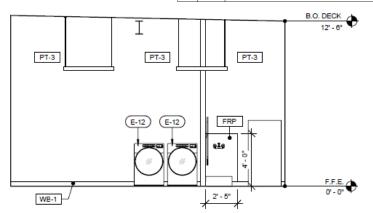

- CRYOBUILT                        |  |
| E-8                | 1     | FUME HOOD - SENTRY AIR SYSTEMS                  |  |
| E-9                | 1     | UNDERCOUNTER REFRIDGERATOR                      |  |
| E-10               | 1     | REAIL REFIGERATOR - BEVERAGE AIR MARKETEER MT34 |  |
| E-12               | 2     | WASHER / DRYER L                                |  |
| E-13               | 7     | FLOOR DRAIN                                     |  |
| E-14               | 4     | IV STAND                                        |  |
| E-15               | 1     | FLOOR MOUNTED MOP SINK                          |  |
| E-16               | 1     | WATER HEATER                                    |  |
| E-17               | 1     | A/V CONTROL & RACK                              |  |





**EMPLOYEE - NORTH** 

3 EMPLOYEE - SOUTH

# MILLWORK – RECEPTION DESK

\*\*NOTE – ADD WHITE 2" GROMMET AT TOP OF DESK IN FIELD DURING INSTALLATION



# MILLWORK - RETAIL WALL (ELEVATIONS)

**NOTE:** PROVIDE BACKING BELOW GYP. BD. FACE LAYERS AS REQUIRED AT ALL WALL MOUNTED FIXTURES



# MILLWORK - RETAIL WALL (SECTIONS)

**NOTE:** PROVIDE BACKING BELOW GYP. BD. FACE LAYERS AS REQUIRED AT ALL WALL MOUNTED FIXTURES











# MILLWORK - THERAPY ROOM VANITY

**NOTE:** PROVIDE BACKING BELOW GYP. BD. FACE LAYERS AS REQUIRED AT ALL WALL MOUNTED FIXTURES









# **EXTERIOR SIGNAGE**











SIGN SPECIFICATIONS

RETURNS: 4\*DEEP .080" THK. ALUMINUM WITH PAINTED SATIN FINISH FACES: .125" THK. ALUMINUM WITH PAINTED MATTHEWS SATIN FINISH

BACKS: 3/16" THK. CLEAR ACRYLIC INTERIOR FINISH: ST