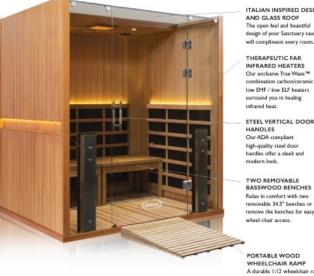

, CA 94710

800.798.1779 · www.infraredsauna.com



SAUNAS

# CLEARLIGHT SANCTUARY RETREAT

#### ADA-COMPLIANT FULL SPECTRUM SAUNA Our True Wave TH heating technology is now available in our ADA compliant Sanctuary Retreat.

#### TRUE WAVE'N FULL SPECTRUM HEATERS Our full spectrum near, mid and far infrared heaters deliver over 25 times the power of the nearest leading competitor. Our patent pending heating system allows for the deepest penetration with peak performance for

#### BEAUTIFUL ACCENT LIGHTS

the best results

Energy efficient LED lights highlight the beauty of your sauna while providing gentle ambient lighting.

#### INTERIOR MID-LEVEL CONTROL PANEL

The interior electronic control panel has been positioned heater high. This allows full sauna control from a seated position





ITALIAN INSPIRED DESIGN AND GLASS ROOF The open feel and beautiful design of your Sanctuary sauna

THERAPEUTIC FAR INFRARED HEATERS Our exclusive True Wave TV combination carbon/ceramic low FME / low FLE heaters surround you in healing infrared heat.

STEEL VERTICAL DOOR HANDLES Our ADA compliant high-quality steel door handles offer a sleek and

TWO REMOVABLE BASSWOOD BENCHES Relax in comfort with two removable 34.5" benches or remove the benches for easy wheel chair access.

PORTABLE WOOD WHEELCHAIR RAMP A durable 1:12 wheelchair ramp makes entering and exiting the sauna easy and safe.

#### ENHANCED AUDIO SOUND SYSTEM



Bluetooth and AUX inputs makes it easy to connect and listen to your audio

#### DIGITAL KEYPAD CONTROLS

Never Fail™ digital

keypad controls

temperature, time.

li