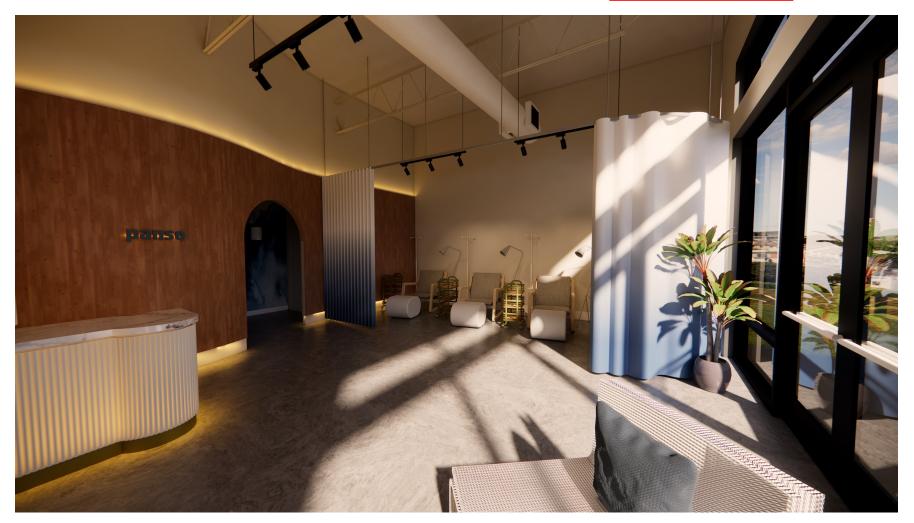

| MOUNTED MOP SINK                          |
|            | E-16 | 1     | WATER   | HEATER                                    |
|            |      |       |         |                                           |

F-1

F-2 F-3

F-4

F-5

F-6

F-7

F-8

F-9

F-10

F-12

LOBBY / RETAIL SCHEDULE

LOBBY CHAIR LOBBY SIDE TABLE

RETAIL MILLWORK

RECEPTION DESK

RETAIL SHELVING

IV LOUNGE CHAIR

CORRIDOOR BENCH

CURVED "WOOD" WALL - MILLWORK

IV OTTOMAN

IV CURTAIN

PLANTER

IV LAMP

|                  | PT4  |           | B.O. DECK<br>12' - 9 1/2" |
|------------------|------|-----------|---------------------------|
| PT-1 ART   W0000 | P7-1 | PT-1 PT-1 | F.F.E. 07-07              |

CORRIDOR - SOUTH

#### **IV LOUNGE**

NOTE: TRACK LIGHTS TO BE WHITE IN IV LOUNGE

Curtain track to be white





New Fridge: Accucold Model #ARG6PV (32.5"H x 23.38"W x 24.38"D)

#### **ENLARGED FLOOR PLAN**







USP 797 Compliant

FUME HOOD

Countertop needs to fit 25"W sink and 32"W hood plus ADA clearances for sink

## DESIGN COMPONENTS MUST INCLUDE: IV LOUNGE

- IV AREA MUST INCLUDE "PRIVATE" SEATING FOR 3-4 GUESTS. GUESTS WILL OFTEN WORK FROM LAPTOPS/CELL PHONES DURING THEIR THERAPY SESSION AND REQUIRE A SENSE OF PRIVACY AND SECLUSION.
- MINIMUM DISTANCE BETWEEN STATIONS IS 4'-10"
- EACH STATION INCLUDES:
  - (1) LOUNGE CHAIR + OTTOMAN
  - (1) SIDE TABLE
  - (1) IV WALL HOOK
  - (1) FLOOR LAMP
  - (1) SIDE TABLE
  - (1) PILLOW + BLANKET

SEE FURNITURE & ACCESSORY SPECS.

#### **NURSES ROOM**

NEED A PRIVATE ROOM ADJACENT TO THE IV TREATMENT AREA FOR THE ONSITE NURSE TO MEDICALLY PREPARE VIT