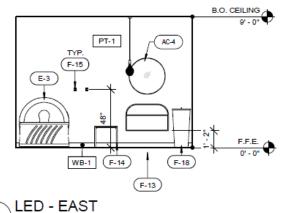

S. THE REASON FOR THE 9'-2.5" DIMENSION IS THAT THE BED REQUIRES 15" OF CLEARANCE ON THE "LEFT" FOR ACCESS TO THE ON/OFF SWITCH AND CONTROLS, WHICH IS LOCATED AT THE BACK OF THE UNIT. WHEN ACCESS TO THE CONTROLS IS NEEDED, YOU CAN SIMPLY PUSH THE BED OVER TO THE "RIGHT" AND GAIN ACCESS WITH THAT 15" CLEARANCE. OTHERWISE, YOU CAN MOVE THE BED AND LOCK THE WHEELS SO IT APPEARS CENTERED.

SEE SPECS FOR INSTALLATION GUIDELINES, SIZE REQUIREMENTS AND UTILITY SPECIFICATIONS **HERE.** 

NOTE: Plug & Outlet are to be provided by Electrical. Vendor does not supply

NEMA L6-30R Outlet Required ENLARGED PLANS AND DETAILS

LIGHT THERAPY

THE SPECIFICATIONS BELOW ARE THE MINIMUM STUDIO STANDARDS FOR DESIGN AND SPACE PLANNING. ADDITIONAL CRITERIA MAY BE REQUIRED BY LOCAL OR STATE JURISDICTION.













| (3) | LED - | NORTH |  |
|-----|-------|-------|--|
|     |       |       |  |

| LOBBY / RETAIL SCHEDULE |       |                                |
|-------------------------|-------|--------------------------------|
| TAG                     | COUNT | DESCTIPTION                    |
|                         |       |                                |
| F-1                     | 4     | LOBBY CHAIR                    |
| F-2                     | 1     | LOBBY SIDE TABLE               |
| F-3                     | 1     | RETAIL MILLWORK                |
| F-4                     | 1     | RECEPTION DESK                 |
| F-5                     | 2     | RETAIL SHELVING                |
| F-6                     | 4     | IV OTTOMAN                     |
| F-7