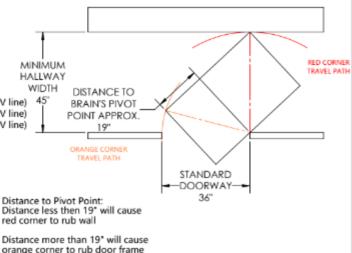

AGE CONNECTIONS TO BE COMPLETED BY OEM INSTALLATION TECHNICIAN

MIN 3' CLEARANCE NEEDED IN FRONT OF BRAIN OR AS REQUIRED BY LOCAL CODE

Top of the brain needs to be accessible after install

(1) CUSTOMER PROVIDED CATS/6 INTERNET READY CONNECTION.

- (2) COMPUTER POWER AND CONTROL CIRCUITS.
- 1x 30A 120V CIRCUIT FROM BUILDING PANEL PROVIDED BY CUSTOMER
- (3) MAIN ELECTRICAL TIE-IN FROM BUILDING PANEL PROVIDED BY CUSTOMER
  - 208-230V/1PH -- 90A Breaker with 30A Breaker (110V line)
  - 208-230V/3PH -- 70A Breaker with 30A Breaker (110V line)
     460-480V/3PH -- 40A Breaker with 30A Breaker (110V line)
  - NO ALUMINUM CONDUCTORS
- (4) CUSTOMER PROVIDED <u>FUSED</u> DISCONNECT AT THE BRAIN PER BUILDING CODE AS NECESSARY. <u>NOTE</u>: BRAIN COMES STANDARD WITH A BUILT IN NON-FUSED DISCONNECT



BELOW IS MINIMUM HALLWAY WIDTH TO TURN INTO A STANDARD 36" DOOR OPENIING

CRYOBUILT

NAME
CryoBuilt - Everest Peak - Standard

TITLE
SHEET SCF 7

DRAWN BY
Ashieh Shreetha

Brain Dimension and Clearance
Brain Dimension and Clearanc

**ENLARGED PLANS AND DETAILS** 

THE SPECIFICATIONS BELOW ARE THE MINIMUM STUDIO STANDARDS FOR DESIGN AND SPACE PLANNING. ADDITIONAL CRITERIA MAY BE REQUIRED BY LOCAL OR STATE JURISDICTION



ENLARGED PLANS AND DETAILS CRYO THERAPY

THE SPECIFICATIONS BELOW ARE THE MINIMUM STUDIO STANDARDS FOR DESIGN AND SPACE PLANNING. ADDITIONAL CRITERIA MAY BE REQUIRED BY LOCAL OR STATE JURISDICTION.



## \*CRYOBUILT INSTALLATION GUIDE - SUMMARY

#### INDOOR CHAMBER TREATMENT ROOM

BRAIN: °CRYOBUILT EVEREST - PEAK

**BRAIN WEIGHT: 1328 LBS** 

BRAIN NOISE LEVEL (COOLING):