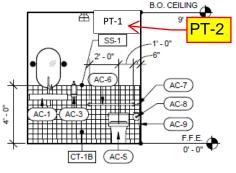

| 2     | WASHER / DRYER L                                |  |  |
| -13                | 7     | FLOOR DRAIN                                     |  |  |
| -14                | 4     | IV STAND                                        |  |  |
| -15                | 1     | FLOOR MOUNTED MOP SINK                          |  |  |
| -16                | 1     | WATER HEATER                                    |  |  |
| -17                | 1     | A/V CONTROL & RACK                              |  |  |

10 FLOAT (ADA) - NORTH

**INTERIOR ELEVATIONS** 

E-1

# **FLOAT ROOMS:**

https://aquaspafloatcenter.com/wp-content/uploads/2019/09/superior-float-tanks-floating-explained.pdf



# **RESTROOM**



SHOWN WITH STANDARD WALL TILE.

Rendering is incorrect. Walls should be PT-1 PT-2







| ( <u>5</u> ) | RR - WEST    |
|--------------|--------------|
| 9            | 1/4" = 1'-0" |

|                   | RR - SOUTH   |  |
|-------------------|--------------|--|
| \ <del>-+</del> / | 1/4" = 1'-0" |  |





RR - NORTH

Has changed to a recessed paper towel dispenser only

|      |       | RESTROOM ACCES                 | SSORY SCHEDULE                                            |
|------|-------|--------------------------------|-----------------------------------------------------------|
| TAG  | COUNT | DESCRIPTION                    | TYPE                                                      |
| AC-1 | 1     | BATHROOM VANITY                | SCARABEO 5151 359033                                      |
| AC-2 | 1     | PAPER TOWEL DISPENSER          | BOBRICK B-3940 S.S.