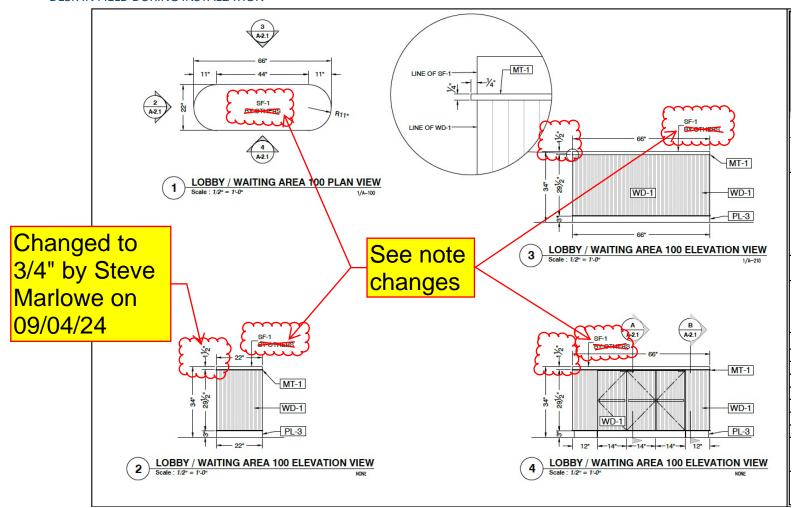

#### ADDENDUM FROM V8

- Pg 6&7 Updated Responsibility Matrix
- Pg 8 Changed Custom Wallpaper Vendor
- Pg 18 Updated LT/AV Specs/Requirements
- Pg 19 NEW PAGE, Added in IT/AV placement
- Pg 23 Clarify cove detail is just for showers in treatment rooms
- Pg 24 NEW PAGE, Added in additional waterproofing detail for wet rooms
- Pg 26 Updated spec for LT-2 & LT-7 and called out X1 & X2 color should match ceiling and walls
- Pg 29 Added in blue grout for CT-1B bathroom wall tile and corrected PT 4 paint spec. Changed spec of wallpaper, removed upgrade blue limewash paint option for Cryo room
- Pg 30 Added upgraded lobby tile & grout as an option (12x24 Star Vulcan tile)
- Pg 33 Door schedule update
- Pg 34&35 Updated shower & bathroom hardware
- Pg 36 Updated spec for washer (riser)
- Pg 37 NEW PAGE, added in drain trough installation if needed
- Pg 64,68,83,84 Renderings show incorrect hook quantity and placement. Added clear direction in a note
- Pg 66 NEW PAGE, sprinkler detail for sauna if needed
- Pg 75 NEW PAGE, instructions for installing Pause Glass Plaque in Sauna
- Pg 79 NEW PAGE, instructions for installing iPad wall mount near cold plunge
- Pg 83&84- Rendering is incorrect. Called out that all walls should be PT-1
- Pg 95 Indicated bathroom vanity wall sconces need to be installed 3" from the edge of the mirror
- Pg 98&99 Updated reception desk
- Pg 101 Changed the length of the retail shelf behind lobby to 48" and squared off edge
- Pg 105 Added note to remove the bottom shelving from the Nurse Room Millwork Display
- Pg 113 Updated interior signage package to include "OFFICE" as an available option and corrected service room signage for LED room to be LIGHT THERAPY