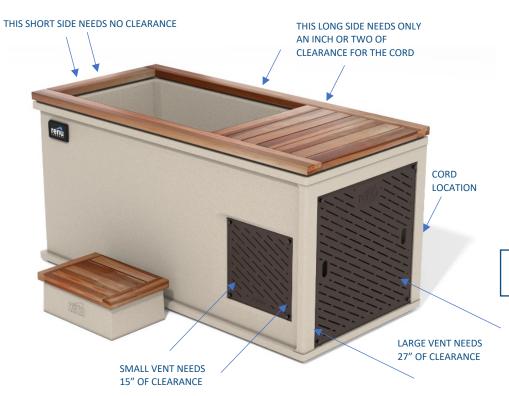

WITH SAUNA ORDER AND WILL HELP WITH THE MAINTENANCE POST CONSTRUCTION. COST PER KIT, \$125.

ALL SAUNA FLECTRICAL OUTLETS NEED TO BE ACCESSIBLE FOR TROUBLESHOOTING. RECOMMEND PLACING THE OUTLET NEAR THE FRONT SIDE WALLS WHERE THE SAUNA IS TO BE INSTALLED OR RUN AN EXTENSION CORD IF OUTLETS CANNOT BE RELOCATED.

Needs to be replaced with Floorless retreat info



# **SAUNA BLUETOOTH BOARDS**

THE BLUETOOTH BOARDS THAT COME WITH THE SAUNAS NEED TO BE REPLACED WITH THE PREPROGRAMMED OPTIONS AS SHOWN BELOW.

CLEARLIGHT WILL SEND YOU A PREPROGRAMMED BOARD PER SAUNA ORDERD IN A SEPARATE SHIPMENT. PLEASE INSTALL THESE ONES INSTEAD. THE LAST DIGIT OF THE LABEL SHOULD CORRESPOND TO THE SAME ROOM NUMBER. BASED ON LAST DIGIT. EXAMPLE: SP0301 – INSTALL IN SAUNA 1 AND SP0302 – INSTALL IN SAUNA 2.









To be replaced with Cold Tubs Icepod Plus

INSTALL WATERPROOF OUTLET PROTECTORS ON ALL OUTLETS FOR COLD PLUNGES.

**RECOMMEND: TAYMAC ML500W** 

## **DESIGN COMPONENTS MUST INCLUDE:**

#### **TANK DIMENSIONS:**

COLD STOIC <sup>™</sup> (STANDARD SIZE) PLUNGE TANK:

#### **BODY MEASUREMENTS:**

64" LONG X 33" WIDE X 34 1/4" HIGH

EMPTY WEIGHT: APPROX 375 LB (WITH NO WATER & NON-PALLETIZED) FILLED WEIGHT (WITH 80 US GALLONS): APPROXIMATELY 1,050 LBS

#### STEP MEASUREMENTS:

STEP BODY: 18" WIDE X 12" DEEP X 6" TALL STEP DECK: 20" WIDE X 14" DEEP X 1 1/2" TALL

TOTAL HEIGHT: 7 1/2" TALL

#### WATER TANK MEASUREMENTS:

36" LONG X 24" WIDE X 30" HIGH

FILLED CAPACITY: 75-95 US GALLONS (DEPENDING ON FILL LEVEL)

**TOTAL CAPACITY: 112 US GALLONS** 

OPTION TO UPGRADE TO LARGER <u>"SIBERIAN CO