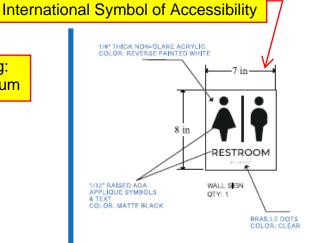

e reception desk.

Use the Pantone 534C only

LOBBY WALL LOGO SIGN

18" DIAMETER "DOT" LOGO

1" DEEP ACRYLIC REVERSE CHANNEL LETTERS,
PAINTED BLUE / MATTE FINISH / TO MATCH PMS 2945U

BACKLIT WITH 2,800K WARM WHITE LEDS
MOUNTED ON THE WALL WITH 3/4" SPACERS

NOTE: 120v J Box – Placed on wall behind sign



Wall Mounted 4" from bottom of wall sconce light to top of letters





SAUNA TWO FLOAT TWO

SAUNA THREE



SAUNA FOUR

Room name lettering should be centered line to line



#### WALL SIGNS

1/4" THICK ALUMINUM LETTERS < PAINTED MATTE BLACK STUD MOUNTED WITH 1/4" SPACERS



Font for Lettering: Montserrat Medium



Brand does not require any signs on the Cryo mechanical door or linen closet doors

#### DOOR SIGNS

1/8" THICK ALUMINUM LETTERS PAINTED MATTE BLACK DIRECT MOUNT/ NO SPACERS



Most jurisdictions should require the



Brand is thinking about changing to acrylic letters to save money

















Room name lettering should be centered line to line