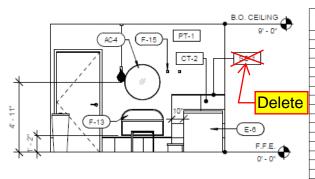

# **ADDENDUM FROM V9**

- Pg 6/7/NEW PAGE 8 Updated Responsibility Matrix
- PG 12 Updated general layout requirements
- Pg 13 Updated floor plan to show new nurse room requirements
- Pg 15 Updated floor plan to show new nurse room requirements
- Pg 17 Updated utility plan
- Pg 18 Updated utility requirements
- Pg 24 Updated elevations with notes
- Pg 26 Added Shower Drain Detail
- Pg 27 updated lighting in Nurse room LT3
- Pg 28 Updated spec LT-3
- Pg 30 Updated interior finish in bathroom and removed tile upgrade option
- Pg 32 Added epoxy wall finish to Nurse Room ONLY
- Pg 33 Updated millwork finishes
- Pg 34 Updated door hardware, added new spec and called out which rooms get which handle
- Pg 38 Added purchasing details for washer/dryer, removed nurse room faucet with handle (needs to be touchless)
- Pg 47 Updated Fume Hood spec and ordering details. Added in link to purchase Nurse Room fridge
- Pg 51 Updated Cryo west elevation
- Pg 69 Updated interior elevations for the Sauna/Cold Plunge Room
- Pg 84 Updated paint schedule on LED NORTH wall to WC-1 wallpaper
- Pg 95 Updated paint schedule in bathroom to PT-1
- Pg 101/102 Updated millwork elevations retail
- Pg 103 Updated float shelf wood finish to PL-1
- Pg 104 Updated millwork vanity wood finish to PL-1 and backing to WD-1
- Pg 113/114 NEW PAGES Added required Cryotherapy In Room Signage
- Pg 115 NEW PAGE Added optional additional in studio signage