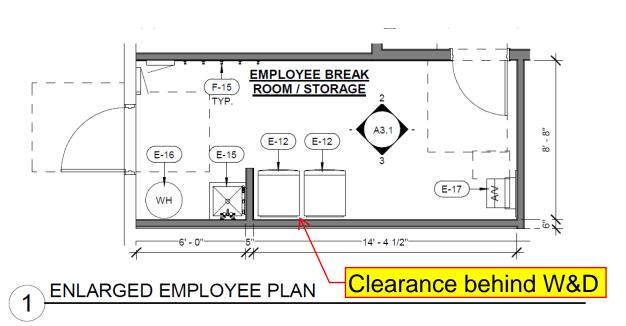

" = 1'-0"

## **UPGRADED BATHROOM VANITY & SINK**

PAUSE FRANCHISEES HAVE THE OPTION TO UPGRADE THE BATHROOM LAVATORY WITH A CUSTOM FLOATING MARBLE VANITY USING **SF-1**.



SF-1 SPECIAL FINISH

MAGNIFICA ENCODE PORCELAIN
BY BEDRODIAN TILE & STONE
COLOR: ARABESCATO NERO
60" X 127", 12MM HONED

Natural marble, either Arabescato Corchia or Calacatta Apuano 2 cm (3/4"), polished finish



#### **UNDERMOUNT SINK**

KOHLER, K-2882-0 VERTICYL 19.8125" X 15.625" RECTANGLE UNDERMOUNT SINK WITH VERTICAL SIDES & OVERFLOW



# BATHROOM WALL MOUNT FAUCET & LEVER HANDLE KOHLER, SKU# T23890-2MB KOHLER, SKU# 77980-4-2MB COMPONENTS WM LAV SPOUT & COMPONENTS 1H

WM LAV HANDLE LEVER



USE WITH WALL MOUNT SINK  $\underline{\mathsf{NOT}}$  DECK MOUNT AS SHOW.





Scale: 1/2" = 1'-0"



D-A25/A4.01











|      | 1.0   | NRRY / RETAIL COLIEDLILE       |
|------|-------|--------------------------------|
|      | LC    | DBBY / RETAIL SCHEDULE         |
| TAG  | COUNT | DESCTIPTION                    |
| F-1  | 4     | LOBBY CHAIR                    |
| F-2  | 1     | LOBBY SIDE TABLE               |
| F-3  | 1     | RETAIL MILLWORK                |
| F-4  | 1     | RECEPTION DESK                 |
| F-5  | 2     | RETAIL SHELVING                |
| F-6  | 4     | IV OTTOMAN                     |
| F-7  | 4     | IV LOUNGE CHAIR                |
| F-8  | 4     | IV LAMP                        |
| F-9  | 2     | IV CURTAIN                     |
| F-10 | 2     | PLANTER                        |
| F-11 | 1     | CURVED "WOOD" WALL - MILLWORK  |
| F-12 | 2     | CORRIDOOR BENCH