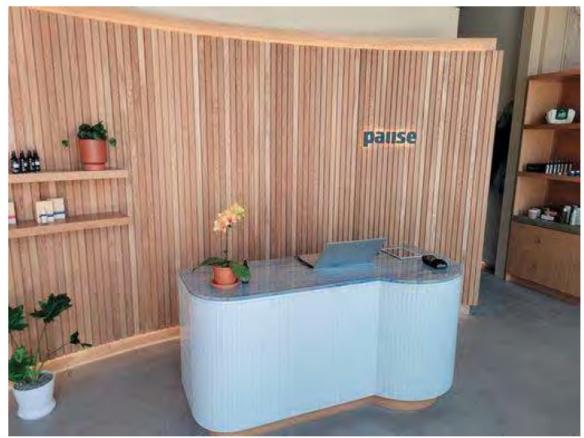

T WALL (TO BE CONFIRMED)

POWER SUPPLY: REMOTE 120 VOLT (1) DEDICATED 20 AMP/120 VOLT CIRCUIT REQUIRED

REVERSE CHANNEL LETTERS

SCALE: 1" = 1'-0"



**PANTONE®** 534 C



REVERSE CHANNEL LETTERS WITH LED HALO ILLUMINATION SCALE: NTS

THIS SIGN IS INTENDED TO BE INSTALLED IN ACCORDANCE WITH THE REQUIREMENTS OF ARTICLE 600 OF THE NATIONAL ELECTRICAL CODE AND/OR OTHER APPLICABLE LOCAL CODES. THIS INCLUDES PROPER GROUNDING AND BONDING OF THE SIGN.

ELECTRICAL NOTE: 120W20 AMP CIRCUITS TO BE PROVIDED BY G.C. / ELECTRICIAN





ENLARGED PLANS AND DETAILS INTERIOR SIGNAGE

THE SPECIFICATIONS BELOW ARE THE MINIMUM STUDIO STANDARDS FOR DESIGN AND SPACE PLANNING. ADDITIONAL CRITERIA MAY BE REQUIRED BY LOCAL OR STATE JURISDICTION.

# **INTERIOR SIGNAGE**

# REFERENCE PHOTOS FROM HOLLYWOOD LOCATION









# **CRYOTHERAPY IN ROOM SIGNAGE - Required**

Center of sign to be 100" AFF



Center over
Cryo Chamber
door - midway
between top of
door and ceiling

NOTE: 120v J Box – Placed on wall behind sign



ENLARGED PLANS AND DETAILS INTERIOR SIGNAGE

THE SPECIFICATIONS BELOW ARE THE MINIMUM STUDIO STANDARDS FOR DESIGN AND SPACE PLANNING. ADDITIONAL CRITERIA MAY BE REQUIRED BY LOCAL OR STATE JURISDICTION.

# **CRYOTHERAPY IN ROOM SIGNAGE - Required**

# INTERIOR ILLUMINATED SIGN ATTACHMENT





Center of sign to be 108" AFF

# OPTIONAL ADDITIONAL IN STUDIO SIGNAGE

Pause Button to be placed above the arch way. This sign is in addition to the PAUSE wall logo behind the reception desk.

Use the Pantone 534C only

LOBBY WALL LOGO SIGN

18" DIAMETER "DOT" LOGO

1" DEEP ACRYLIC REVERSE CHANNEL