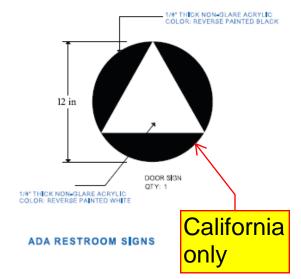

nly

LOBBY WALL LOGO SIGN

18" DIAMETER "DOT" LOGO

1" DEEP ACRYLIC REVERSE CHANNEL LETTERS,
PAINTED BLUE / MATTE FINISH / TO MATCH PMS 2945U

BACKLIT WITH 2,800K WARM WHITE LEDS
MOUNTED ON THE WALL WITH 3/4" SPACERS

NOTE: 120v J Box – Placed on wall behind sign



Wall Mounted 4" from bottom of wall sconce light to top of letters





SAUNA TWO FLOAT TWO

SAUNA THREE



SAUNA FOUR

Room name lettering should be centered line to line



#### WALL SIGNS

1/4" THICK ALUMINUM LETTERS < PAINTED MATTE BLACK STUD MOUNTED WITH 1/4" SPACERS



Font for Lettering: Montserrat Medium



Brand does not require any signs on the Cryo mechanical door or linen closet doors

#### DOOR SIGNS

1/8" THICK ALUMINUM LETTERS PAINTED MATTE BLACK DIRECT MOUNT/ NO SPACERS



Most jurisdictions should require the



Brand is thinking about changing to acrylic letters to save money

















Room name lettering should be centered line to line