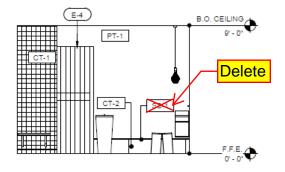

# **ADDENDUM FROM V9**

- Pg 6/7/NEW PAGE 8 Updated Responsibility Matrix
- PG 12 Updated general layout requirements
- Pg 13 Updated floor plan to show new nurse room requirements
- Pg 15 Updated floor plan to show new nurse room requirements
- Pg 17 Updated utility plan
- Pg 18 Updated utility requirements
- Pg 24 Updated elevations with notes
- Pg 26 Added Shower Drain Detail
- Pg 27 updated lighting in Nurse room LT3
- Pg 28 Updated spec LT-3
- Pg 30 Updated interior finish in bathroom and removed tile upgrade option
- Pg 32 Added epoxy wall finish to Nurse Room ONLY
- Pg 33 Updated millwork finishes
- Pg 34 Updated door hardware, added new spec and called out which rooms get which handle
- Pg 38 Added purchasing details for washer/dryer, removed nurse room faucet with handle (needs to be touchless)
- Pg 47 Updated Fume Hood spec and ordering details. Added in link to purchase Nurse Room fridge
- Pg 51 Updated Cryo west elevation
- Pg 69 Updated interior elevations for the Sauna/Cold Plunge Room
- Pg 84 Updated paint schedule on LED NORTH wall to WC-1 wallpaper
- Pg 95 Updated paint schedule in bathroom to PT-1
- Pg 101/102 Updated millwork elevations retail
- Pg 103 Updated float shelf wood finish to PL-1
- Pg 104 Updated millwork vanity wood finish to PL-1 and backing to WD-1
- Pg 113/114 NEW PAGES Added required Cryotherapy In Room Signage
- Pg 115 NEW PAGE Added optional additional in studio signage