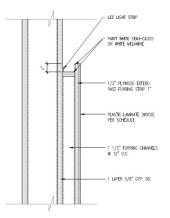

D NOT BE ASSUMED ADEQUATE FOR EACH UNIQUE SPACE. SOUND WALL ASSEMBLY OPTIONS – FOR EXAMPLE – REFERENCE ONLY PURPOSES

\*HEAD & SILL CONNECTIONS PER ARCHITECT.
\*ACOUSTICAL SEALANT TO BE APPLIED @ TOP & BOTTOM CONNECTIONS



# WALL DETAILS & MILLWORK – LIGHT COVE AT LOBBY FEATURE WALL

WALL ASSEMBLY EXAMPLE – REFERENCE ONLY PURPOSES

FEATURE WALL TO BE FRAMED ONSITE BY GC. ONCE FRAMING OF CURVED WALL IS COMPETE, MILLWORK VENDOR TO FIELD VERIFY LENGTH AND DIMENSIONS. WALL FINISH TO BE PL-1, PLASTIC LAMINATE, ADHERED TO 1/2" PLYWOOD, MECHANICALLY ATTACHED TO FRAMING. BEND PLYWOOD/LAMINATE TO MATCH CURVE IN FIELD.

LENGTH, DEPTH & NUMBER OF OPENINGS IN CURVE WILL VARY BY LOCATION.



# **WALL SECTION**

NOTE: PROVIDE BACKING BELOW GYP. BD. FACE LAYERS AS REQUIRED AT ALL WALL MOUNTED FIXTURES



# **WALL SECTION (TOP)**



\*NOTE: No wall base included at feature wall

# WALL SECTION (BOTTOM)



#### INCLUDE WATERPROOF DETAILS IN ALL TREATMENT ROOMS WITH PLUMBING:





# TREATMENT SHOWER ROOM FLOOR DETAIL

# **TREATMENT ROOM FLOORS:**

KRETUS DOUBLE BROADCAST EPOXY LAYERS

#### INCLUDE WATERPROOF DETAILS IN ALL TREATMENT ROOMS WITH PLUMBING:



# **REFLECTED CEILING PLAN**

- · ALL LIGHTING MUST BE ON DIMMERS.
- LIGHTING CONTROLS IN FLOAT ROOMS MUST USE MOTIONS SENSORS SET TO A 3-MINUTE TIMMER.
- ALL LIGHTING CONTROLS TO BE LUTRON BRAND OR APPROVED EQUAL.

LT-9 (DIRECTIONAL TRACK HEAD) PLACEMENT IN CORRIDOR IS USED IF <u>TIER 1</u> OR <u>TIER 2</u> ARTWORK PACKAGE IS USED. IF TIER 3 IS SELECTED (NO ARTWORK), DO NOT INCLUDE LT-9 IN CORRIDOR. SEE ARTWORK PACKAGE OPTIONS.



LT-2