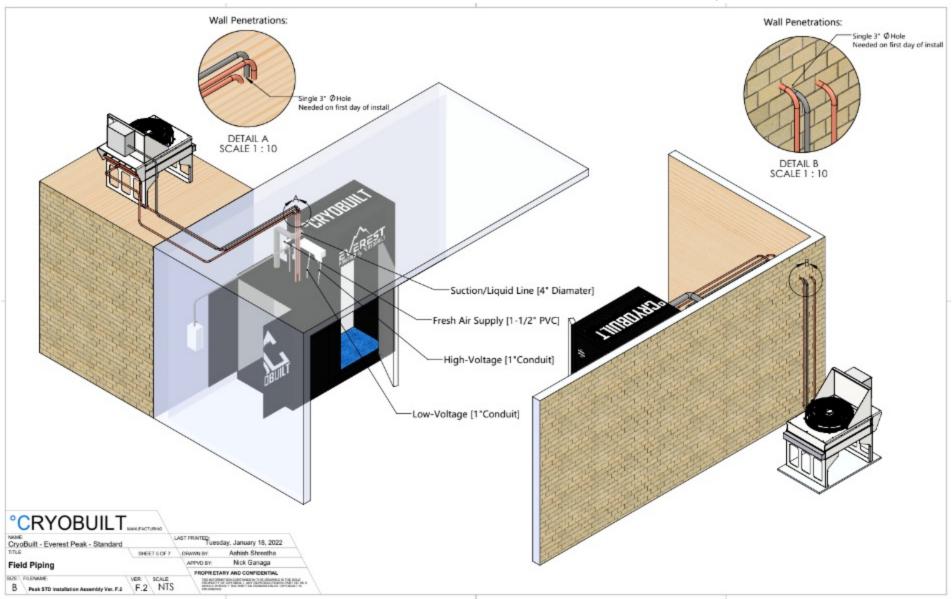

ONDUCTORS
- (4) CUSTOMER PROVIDED <u>FUSED</u> DISCONNECT AT THE BRAIN PER BUILDING CODE AS NECESSARY. <u>NOTE</u>: BRAIN COMES STANDARD WITH A BUILT IN NON-FUSED DISCONNECT



BELOW IS MINIMUM HALLWAY WIDTH TO TURN INTO A STANDARD 36" DOOR OPENIING

CRYOBUILT

NAME
CryoBuilt - Everest Peak - Standard

TITLE
SHEET SCF 7

DRAWN BY
Ashieh Shreetha

Brain Dimension and Clearance
Brain Dimension and Clearanc

**ENLARGED PLANS AND DETAILS** 

THE SPECIFICATIONS BELOW ARE THE MINIMUM STUDIO STANDARDS FOR DESIGN AND SPACE PLANNING. ADDITIONAL CRITERIA MAY BE REQUIRED BY LOCAL OR STATE JURISDICTION



ENLARGED PLANS AND DETAILS CRYO THERAPY

THE SPECIFICATIONS BELOW ARE THE MINIMUM STUDIO STANDARDS FOR DESIGN AND SPACE PLANNING. ADDITIONAL CRITERIA MAY BE REQUIRED BY LOCAL OR STATE JURISDICTION.



## \*CRYOBUILT INSTALLATION GUIDE - SUMMARY

#### INDOOR CHAMBER TREATMENT ROOM

BRAIN: °CRYOBUILT EVEREST - PEAK

**BRAIN WEIGHT: 1328 LBS** 

BRAIN NOISE LEVEL (COOLING): 60dB @ 6FT BRAIN NOISE LEVEL (DRYING): 66dB @ 6FT

**CONDENSER WEIGHT: 163LBS** 

CONDENSER NOISE LEVEL: 70.1dB @ 6FT

TOTAL ESTIMATED ENERGY CONSUMPTION: DAILY AVERAGE: 96 Kw.day (based on 12 hrs run)

COOLING (avg): 8 Kw/hr DRYING (avg): 1.5 Kw/hr



#### PREFERRED INSTALLATION METHOD:

DESIGN MUST ACCOMMODATE DRAIN IN FLOOR SINK AT RIGHT/REAR CORNER OF CRYOBUILT UNIT. BEST TO LOCATE IN "MECHANICAL" ROOM, OPEN TO CRYO UNITS BUT ONLY ACCESSIBLE FROM HALLWAY TO MANAGE THE DRAIN.



## Everest Peak Electrician Guide





#### **Electrical Intro**

Before your Everest system can be installed, Cryobuilt will require to h