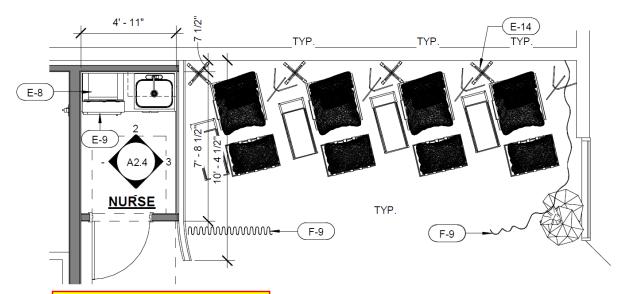

| MOUNTED MOP SINK                          |
|            | E-16 | 1     | WATER   | HEATER                                    |
|            |      |       |         |                                           |

F-1

F-2 F-3

F-4

F-5

F-6

F-7

F-8

F-9

F-10

F-12

LOBBY / RETAIL SCHEDULE

LOBBY CHAIR LOBBY SIDE TABLE

RETAIL MILLWORK

RECEPTION DESK

RETAIL SHELVING

IV LOUNGE CHAIR

CORRIDOOR BENCH

CURVED "WOOD" WALL - MILLWORK

IV OTTOMAN

IV CURTAIN

PLANTER

IV LAMP

|                  | PT4  |           | B.O. DECK<br>12' - 9 1/2" |
|------------------|------|-----------|---------------------------|
| PT-1 ART   W0000 | P7-1 | PT-1 PT-1 | F.F.E. 07-07              |

CORRIDOR - SOUTH

#### **IV LOUNGE**

NOTE: TRACK LIGHTS TO BE WHITE IN IV LOUNGE

Curtain track to be white





New Fridge: Accucold Model #ARG6PV (32.5"H x 23.38"W x 24.38"D)

#### **ENLARGED FLOOR PLAN**







USP 797 Compliant

FUME HOOD

Countertop needs to fit 25"W sink and 32"W hood plus ADA clearances for sink

## DESIGN COMPONENTS MUST INCLUDE: IV LOUNGE

- IV AREA MUST INCLUDE "PRIVATE" SEATING FOR 3-4 GUESTS. GUESTS WILL OFTEN WORK FROM LAPTOPS/CELL PHONES DURING THEIR THERAPY SESSION AND REQUIRE A SENSE OF PRIVACY AND SECLUSION.
- MINIMUM DISTANCE BETWEEN STATIONS IS 4'-10"
- EACH STATION INCLUDES:
  - (1) LOUNGE CHAIR + OTTOMAN
  - (1) SIDE TABLE
  - (1) IV WALL HOOK
  - (1) FLOOR LAMP
  - (1) SIDE TABLE
  - (1) PILLOW + BLANKET

SEE FURNITURE & ACCESSORY SPECS.

#### **NURSES ROOM**

NEED A PRIVATE ROOM ADJACENT TO THE IV TREATMENT AREA FOR THE ONSITE NURSE TO MEDICALLY PREPARE VITAM