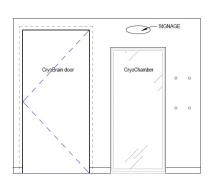

|



R CRYO - WEST (MILLWORK)



7 CRYO - SOUTH



CRYO - EAST



(5) CRYO - NORTH

**INTERIOR ELEVATIONS** 









#### NON-STANDARD INSTALLATION NOTE:

- (1) CUSTOMER PROVIDE 1x 4" PUNCH THROUGH HOLE FOR REFRIGERATION LINES
- (2) ELECTRICAL PREPARATION IS NOT INCLUDED IN NON-STANDARD INSTALLATION
- (3) CUSTOMER PROVIDED 1" CONTROL CONDUIT INCLUDING THE FOLLOWING CONDUCTOR:
  - 7x 12ga.CONDUCTORS (STRANDED WIRES)
  - 2x 12ga, NEUTRALS
  - 1x 12ga. GROUNDS
- (4) CUSTOMER PROVIDED 1" LOW VOLTAGE CONDUITS

NOTE:

CONTROL WIRES PROVIDED BY OEM.

TO BE INSTALLED BY CUSTOMER

(5) ALL FINAL CONTROL AND LOW VOLTAGE CONNECTIONS TO BE COMPLETED BY OEM INSTALLATION TECHNICIAN

MIN 3' CLEARANCE NEEDED IN FRONT OF BRAIN OR AS REQUIRED BY LOCAL CODE

Top of the brain needs to be accessible after install