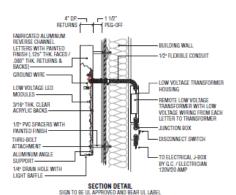

IDE BACKING BELOW GYP. BD. FACE LAYERS AS REQUIRED AT ALL WALL MOUNTED FIXTURES











# MILLWORK - THERAPY ROOM VANITY

**NOTE:** PROVIDE BACKING BELOW GYP. BD. FACE LAYERS AS REQUIRED AT ALL WALL MOUNTED FIXTURES









# **EXTERIOR SIGNAGE**











SIGN SPECIFICATIONS

RETURNS: 4\*DEEP .080" THK. ALUMINUM WITH PAINTED SATIN FINISH FACES: .125" THK. ALUMINUM WITH PAINTED MATTHEWS SATIN FINISH

BACKS: 3/16" THK. CLEAR ACRYLIC INTERIOR FINISH: STARBRITE WHITE

ILLUMINATION: WHITE HALO LED'S

MOUNTING: PEG-OFF 1 1/2" FROM FACE OF BUILDING WITH THRU-BOLT ATTACHMENTS. SPACERS: 1/2" DIAM. PVC PAINTED TO MATCH ADJACENT WALL (TO BE CONFIRMED)

POWER SUPPLY: REMOTE 120 VOLT (1) DEDICATED 20 AMP/120 VOLT CIRCUIT REQUIRED

REVERSE CHANNEL LETTERS

SCALE: 1" = 1'-0"



**PANTONE®** 534 C



REVERSE CHANNEL LETTERS WITH LED HALO ILLUMINATION SCALE: NTS

THIS SIGN IS INTENDED TO BE INSTALLED IN ACCORDANCE WITH THE REQUIREMENTS OF ARTICLE 600 OF THE NATIONAL ELECTRICAL CODE AND/OR OTHER APPLICABLE LOCAL CODES. THIS INCLUDES PROPER GROUNDING AND BONDING OF THE SIGN.

ELECTRICAL NOTE: 120W20 AMP CIRCUITS TO BE PROVIDED BY G.C. / ELECTRICIAN





ENLARGED PLANS AND DETAILS INTERIOR SIGNAGE

THE SPECIFICATIONS BELOW ARE THE MINIMUM STUDIO STANDARDS FOR DESIGN AND SPACE PLANNING. ADDITIONAL CRITERIA MAY BE REQUIRED BY LOCAL OR STATE JURISDICTION.

# **INTERIOR SIGNAGE**

# REFERENCE PHOTOS FROM HOLLYWOOD LOCATION









# **CRYOTHERAPY IN ROOM SIGNAGE - Required**

Center of sign to be 100" AFF



Center over
Cryo Chamber
door - midway
between top of
door and ceiling

NOTE: 120v