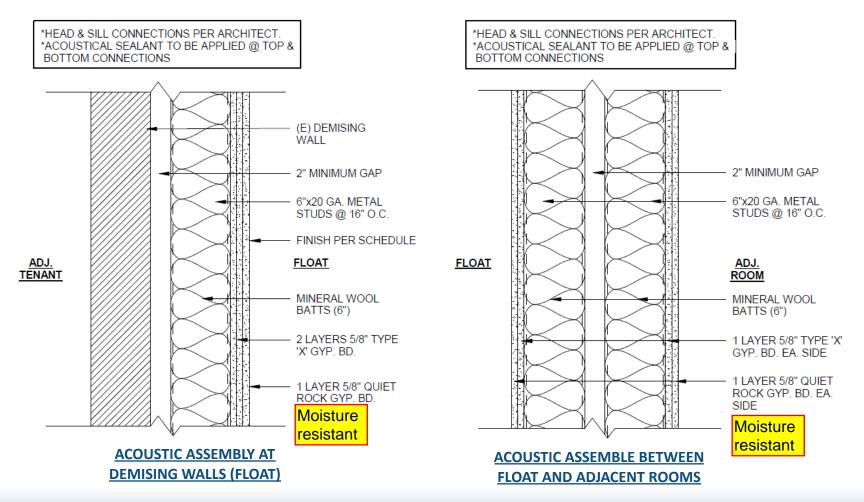

rveillance Camera (CCTV) - OPTIONAL**

#### **MATERIAL**

1 X NVR Systems 4 CH Real time 4K with 6TB HDD

2 x 4MP IR Turret Network IP Camera

1 x Cable: CAT6 CMR UTP 550 MHz

APPLICATION: Magic Viewer or DMSS

#### **LOCATION**

1x Lobby

1 x Back Door or Office





# **SOUND ATTENUATION & DETAILS**

ALL STUDIOS WITH NEIGHBORING TENANTS, OR IN MULTI-STORY BUILDINGS ARE REQUIRED TO HIRE A SOUND CONSULTANT TO ADDRESS APPROPRIATE SOUND ATTENUATION MEASURES. IT IS THE FRANCHISE OWNERS' RESPONSIBILITY TO ENSURE THE ARCHITECT, SOUND CONSULTANT AND GC ADDRESS APPROPRIATE MEASURES FOR SOUND ATTENUATION. THE OPTIONS BELOW ARE PROVIDED STRICTLY FOR REFERENCE PURPOSES ONLY AND SHOULD NOT BE ASSUMED ADEQUATE FOR EACH UNIQUE SPACE. SOUND WALL ASSEMBLY OPTIONS – FOR EXAMPLE – REFERENCE ONLY PURPOSES



# **SOUND ATTENUATION & DETAILS (CONTINUED)**

ALL STUDIOS WITH NEIGHBORING TENANTS, OR IN MULTI-STORY BUILDINGS ARE REQUIRED TO HIRE A SOUND CONSULTANT TO ADDRESS APPROPRIATE SOUND ATTENUATION MEASURES. IT IS THE FRANCHISE OWNERS RESPONSIBILITY TO ENSURE THE ARCHITECT, SOUND CONSULTANT AND GC ADDRESS APPROPRIATE MEASURES FOR SOUND ATTENUATION. THE OPTIONS BELOW ARE PROVIDED STRICTLY FOR REFERENCE PURPOSES ONLY AND SHOULD NOT BE ASSUMED ADEQUATE FOR EACH UNIQUE SPACE. SOUND WALL ASSEMBLY OPTIONS – FOR EXAMPLE – REFERENCE ONLY PURPOSES

\*HEAD & SILL CONNECTIONS PER ARCHITECT.
\*ACOUSTICAL SEALANT TO BE APPLIED @ TOP & BOTTOM CONNECTIONS



# WALL DETAILS & MILLWORK – LIGHT COVE AT LOBBY FEATURE WALL

WALL ASSEMBLY EXAMPLE – REFERENCE ONLY PURPOSES

FEATURE WALL TO BE FRAMED ONSITE BY GC.