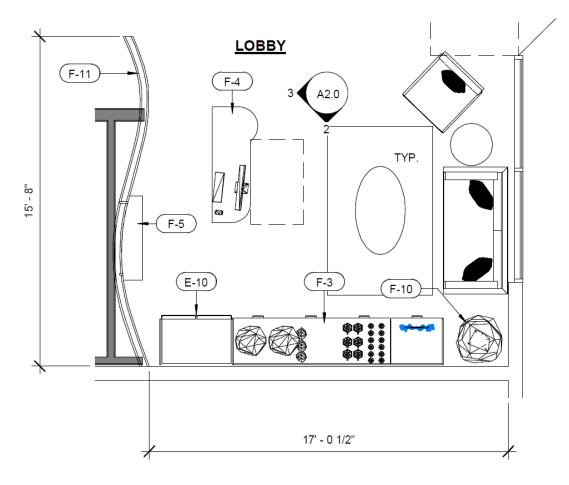

OLD PLUNGE, ALL COLD PLUNGE, COLD STOIC 2.0

- 7 CRYOTHERAPY CRYOBUILT, EVEREST
- 8 NURSE, MEDICAL HOOD SENTRY AIR SYSTEMS, FUME HOOD
- 9 NURSE/B.O.H., REFRIGERATOR
- 10 RETAIL REFRIGERATOR BEVERAGE-AIR MARKETEER MT34
- 11 IV AREA INVACARE IV STAND
- 12 LAUNDRY WASHER/DRYER, LG 30" FRONT LOAD GAS OR ELEC.

SEE ENLARGED PLANS FOR SPECIFICATION DETAILS AND ORDERING INSTRUCTIONS WITH CONTACT INFORMATION

**EXPECTED EQUIPMENT LEADTIMES:** 

SAUNA'S/CLEAR LIGHT EQUIPMENT = 16-20 WEEKS
ALL OTHER LEADTIMES = 12-16 WEEKS



ENLARGED PLANS AND DETAILS

LOBBY/RETAIL

THE SPECIFICATIONS BELOW ARE THE MINIMUM STUDIO STANDARDS FOR DESIGN AND SPACE PLANNING. ADDITIONAL CRITERIA MAY BE REQUIRED BY LOCAL OR STATE JURISDICTION.

## LOBBY/RECEPTION

Track lighting tracks and heads to be white, not black





#### **DESIGN COMPONENTS MUST INCLUDE:**

- RECEPTION DESK SEE MILLWORK DETAILS
- DIRECT LINE OF SIGN FROM RECEPTION DESK TO ENTRY DOOR
- LOUNGE SEATING IN WAITING AREA FOR 4-6 PEOPLE
- ORGANIC/CURVED FEATURE WALL SEPARATING LOBBY/RECEPTION FROM THERAPY ROOMS WITH ARCHED OPENING TO CORRIDOR
- FLOATING RETAIL SHELVES IN CURVED WALL
- FIXED 12'-3" LINEAR RETAIL FIXTURE SEE MILLWORK DETAILS
- ILLUMINATED INTERIOR SIGNAGE BEHIND DESK

|      | LOBBY / RETAIL SCHEDULE |                                |  |  |  |
|------|-------------------------|--------------------------------|--|--|--|
| TAG  | COUNT                   | DESCTIPTION                    |  |  |  |
| F-1  | 4                       | LOBBY CHAIR                    |  |  |  |
| F-2  | 1                       | LOBBY SIDE TABLE