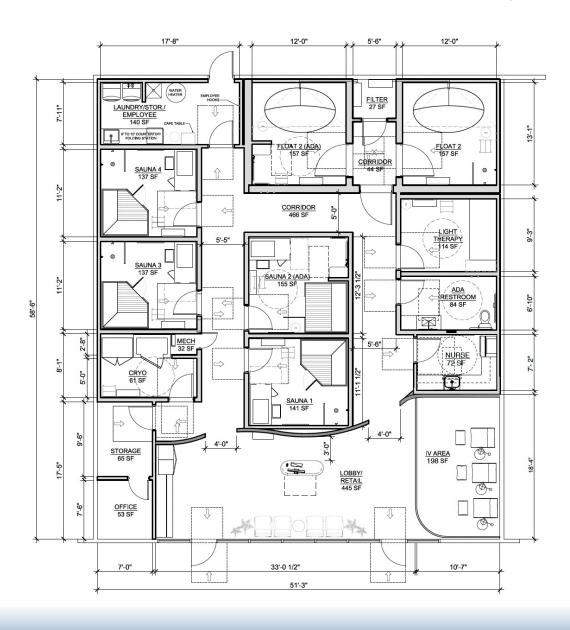

150 = 4 IV LOUNGE: 182 SF / 150 = 2 FLOAT ROOMS: 314 SF / 150 = 3 114 SF / 150 = LIGHT THERAPY: 1 CRYO THERAPY: 65 SF / 150 = 1 72 SF / 150 = OFFICE: 1 STORAGE AREAS: 279 SF / 300 = 1 346 SF / 0 = 0 CORRIDOR: 75 SF / 0 = 0 **RESTROOM: TOTAL OCCUPANTS: 16 OCCUPANTS** 

EXITS REQUIREMENTS: TOTAL NUMBER OF EXITS REQUIRED = 1

TOTAL NUMBER OF EXITS PROVIDED = 2

# **PLUMBING FIXTURE LOAD REQUIREMENTS:**

PER IBC 29 02.2 EXCEPTION 4, SEPARATE FACILITIES SHALL NOT BE REQUIRED IN BUSINESS OCCUPANCIES IN WHICH THE MAXIMUM OCCUPANT LOAD IS 25 OR FEWER. MAXIMUM OCCUPANT LOAD = 16 < 25.

THEREFORE 1 ALL-GENDER RESTROOM IS REQUIRED.

REQUIRED: 1 ACCESSIBLE ALL-GENDER RESTROOM PER CBC 422.2

**EXCEPTION 3** 

PROVIDED: 1 ACCESSIBLE ALL-GENDER RESTROOM

# **FLOOR PLAN EXAMPLE**

**SQUARE – 3,000 SF** 



# OCCUPANT LOAD AND PLUMBING REQUIREMENTS (CALIFORNIA)

OCCUPANT LOAD (CBC TABLE 1004.5)

OCCUPANCY: B - BUSINESS PER CBC 304.1

GROSS AREA: 3,000 SQ. FT.

445 SF / 150 = LOBBY/RETAIL: 3 SAUNA ROOMS: 573 SF / 150 = IV LOUNGE: 211 SF / 150 = 2 FLOAT ROOMS: 314 SF / 150 = 3 114 SF / 150 = LIGHT THERAPY: 1 61 SF / 150 = CRYO THERAPY: 1 53 SF / 150 = OFFICE: 264 SF / 300 = STORAGE AREAS: 1 510 SF / 0 = 0 CORRIDOR: 84 SF / 0 = **RESTROOM: TOTAL OCCUPANTS: 16 OCCUPANTS** 

EXITS REQUIREMENTS: TOTAL NUMBER OF EXITS REQUIRED = 1

TOTAL NUMBER OF EXITS PROVIDED = 3

# **PLUMBING FIXTURE LOAD (CPC 422.0)**

PLUMBING OCCUPANT LOAD (CPC TABLE 4-1):

3,000 SF = 14

REQUIRED: 1 ACCESSIBLE ALL-GENDER RESTROOM PER CBC 422.2

EXCEPTION 3

PROVIDED: 1 ACCESSIBLE ALL-GENDER RESTROOM

# **OCCUPANT LOAD AND