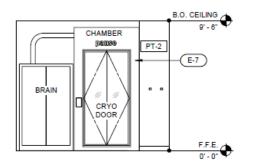

OCUMENTS SO THE PROJECT'S GC CAN COORDINATE INSTALLATION WITH THE CRYOBUILT TEAM. IN ACCORDANCE WITH YOUR PROJECTS SCHEDULE.

SEE SPECS FOR INSTALLATION GUIDELINES, SIZE REQUIREMENTS AND UTILITY SPECIFICATIONS. <u>IF CHILLED WATER LOOP IS AVAILABLE, WE CAN FOREGO THE CONDENSER IN PLACE OF **CRYOBUILT** WATER COOLED CONDENSER WHICH IS LOCATED IN THE CRYOBRAIN.</u>

#### THE CRYO CHAMBER REQUIRES A DATA CONNECTION.

THE ROOM ALSO REQUIRES AN CONTROL PANEL (MUCH LIKE AN IPAD) THAT MUST BE WALL MOUNTED AT 48" AFF USING DOUBLE SIDED VELCRO, LOCATED TO THE LEFT OF THE CHAMBER OPENING.

THE "CHAMBER" REQUIRES A FLOOR SINK/DRAIN LOCATED IN THE BACK-RIGHT CORNER OF THE UNIT. THE PURPOSE OF THE "MECHANICAL" ROOM IS ESSENTIALLY A POINT OF MAINTENANCE ACCESS FOR THE DRAIN AND TO HIDE IT FROM GUESTS.



## CRYO - WEST (ARCHITECTURE)

| TAG  | COUNT | DESCTIPTION                    |  |
|------|-------|--------------------------------|--|
| F-1  | 4     | LOBBY CHAIR                    |  |
| F-2  | 1     | LOBBY SIDE TABLE               |  |
| F-3  | 1     | RETAIL MILLWORK                |  |
| F-4  | 1     | RECEPTION DESK                 |  |
| F-5  | 2     | RETAIL SHELVING                |  |
| F-6  | 4     | IV OTTOMAN                     |  |
| F-7  | 4     | IV LOUNGE CHAIR                |  |
| F-8  | 4     | IV LAMP                        |  |
| F-9  | 2     | IV CURTAIN                     |  |
| F-10 | 2     | PLANTER                        |  |
| F-11 | 1     | CURVED "WOOD" WALL - MILLWORK  |  |
| F-12 | 2     | CORRIDOOR BENCH                |  |
| F-13 | 9     | MILLWORK