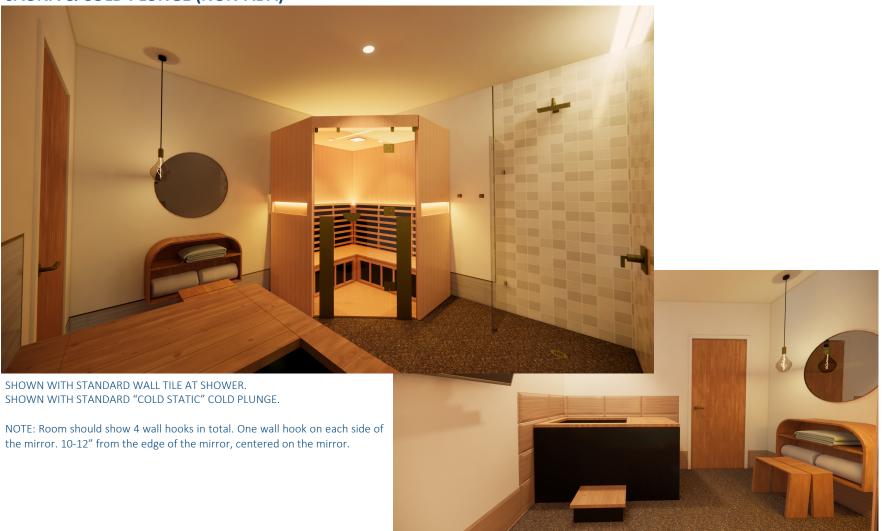

|
| ITLE: SHEET 9 OF 9                                               | DRAWN BY: Ashish Shrestha                                                                                                                                                           |
| Everest Peak - Electrician Guide                                 | APPVD BY: PROPRIETARY AND CONFIDENTIAL                                                                                                                                              |
| ZE:\FILENAME: VER: SCALE: B Everest Peak - Electrician Guide NTS | THE INFORMATION CONTAINED IN THE DRAWING IS THE SOUR<br>PROFESTY OF CRYOSULT, ANY REPRODUCTION IN PART OF AS A<br>WALLE WITHOUT THE WRITTEN PERMISSION OF CRYOSULT IS<br>PROHESTED. |



## **SAUNA & COLD PLUNGE (NON-ADA)**





#### **DESIGN COMPONENTS MUST INCLUDE:**

#### **REQUIRED EQUIPMENT INCLUDES**

- (1) VANITY SEE MILLWORK DETAILS
- (1) ROUND VANITY MIRROR SEE FFE SPECS
- (4) WALL HOOK(S) 2 ON EACH SIDE OF VANITY AND 2 BY SHOWER.
- (1) BENCH/STOOL NEAR VANITY
- (1) LAUNDRY HAMPER FOR TOWELS
- (1) SAUNA CLEAR LIGHT SANCTUARY C
- (1) COLD PLUNGE COLD STOIC 2.0 Clcepod Plus

\*\*COLD PLUNGE MUST BE INSTALLED 4-5" AWAY FROM WALL SO ELECTRICAL OUTLET AND PLUG CAN BE ACCESSED. INSTALL OUTLET PROTECTORS ON ALL OUTLETS FOR COLD PLUNGES: TAYMAC ML500W \*\*LOCATE POWER OUTLET FOR SAUNA NEAR THE FRONT ON EITHER SIDE SO THE POWER CORD CAN BE ACCESSED/UNPLUGGED AS NEEDED.

EXTEND WALL TILE AROUND COLD PLUNGE TANK BY MIN. 10" AT TOP AND SIDES TO PROTECT WALLS FROM SPLASHING WATER.

WHEN DESIGNING THE ROOM SIZE FOR