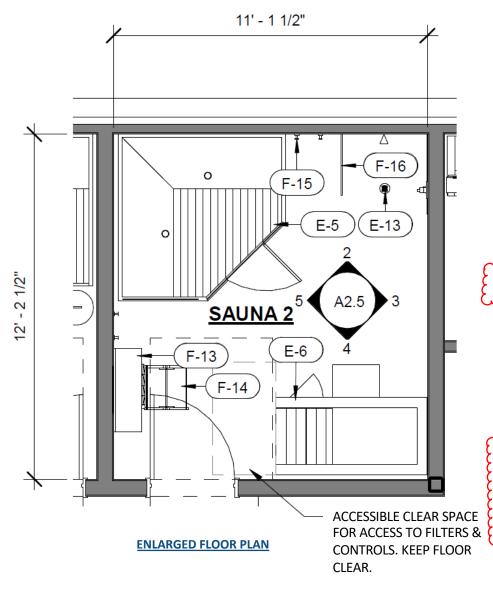

|
| ITLE: SHEET 9 OF 9                                               | DRAWN BY: Ashish Shrestha                                                                                                                                                           |
| Everest Peak - Electrician Guide                                 | APPVD BY: PROPRIETARY AND CONFIDENTIAL                                                                                                                                              |
| ZE:\FILENAME: VER: SCALE: B Everest Peak - Electrician Guide NTS | THE INFORMATION CONTAINED IN THE DRAWING IS THE SOUR<br>PROFESTY OF CRYOSULT, ANY REPRODUCTION IN PART OF AS A<br>WALLE WITHOUT THE WRITTEN PERMISSION OF CRYOSULT IS<br>PROHESTED. |



## **SAUNA & COLD PLUNGE (NON-ADA)**





#### **DESIGN COMPONENTS MUST INCLUDE:**

#### **REQUIRED EQUIPMENT INCLUDES**

- (1) VANITY SEE MILLWORK DETAILS
- (1) ROUND VANITY MIRROR SEE FFE SPECS
- (4) WALL HOOK(S) 2 ON EACH SIDE OF VANITY AND 2 BY SHOWER.
- (1) BENCH/STOOL NEAR VANITY
- (1) LAUNDRY HAMPER FOR TOWELS
- (1) SAUNA CLEAR LIGHT SANCTUARY C
- (1) COLD PLUNGE COLD STOIC 2.0 Clcepod Plus

\*\*COLD PLUNGE MUST BE INSTALLED 4-5" AWAY FROM WALL SO ELECTRICAL OUTLET AND PLUG CAN BE ACCESSED. INSTALL OUTLET PROTECTORS ON ALL OUTLETS FOR COLD PLUNGES: TAYMAC ML500W \*\*LOCATE POWER OUTLET FOR SAUNA NEAR THE FRONT ON EITHER SIDE SO THE POWER CORD CAN BE ACCESSED/UNPLUGGED AS NEEDED.

EXTEND WALL TILE AROUND COLD PLUNGE TANK BY MIN. 10" AT TOP AND SIDES TO PROTECT WALLS FROM SPLASHING WATER.

WHEN DESIGNING THE ROOM SIZE FOR T