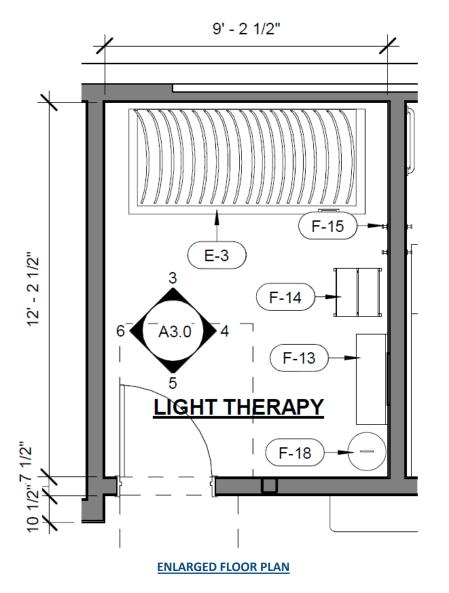

TAL AMOUNT OF ROLLERS, BUT FOUR ARE NEEDED (NOT THREE).



APPLIANCE ROLLER BASE MOVER
EXTENSIBLE WITH REMOVABLE
JACK 1100 LB LOAD CAPACITY FIT
FOR WASHING MACHINES
REFRIGERATORS DRYERS
DISHWASHERS AND OTHER HEAVY
OBJECTS 2 PACK







Is this still needed with Cold Tubs?

# **COLD PLUNGE**

# AFTER DELIVERY INSTALLATION INSTRUCTIONS

• INSTALL IPAD WALL MOUNT AS PER THE DIAGRAM BELOW. MOUNT NEEDS TO BE INSTALLED 25" FROM THE END OF THE WOOD BREATH DECK SIDE OF THE PLUNGE. ALL HARDWARE COMES WITH EACH IPAD WALL MOUNT.







IPAD WALL MOUNTS ARE SUPPLIED BY THE FRANCHISEE. PLEASE REFERENCE THE PAUSE PURCHASING GUIDE FOR VENDOR AND SPEC.

# **LIGHT THERAPY**

Note: LT – 5 Light to be behind light bed only. Not on the sides.



SHOWN WITH OPTIONAL UPGRADE (WC-1) WALLPAPER AS ACCENT WALL.





#### **DESIGN COMPONENTS MUST INCLUDE:**

#### **REQUIRED EQUIPMENT INCLUDES**

- (1) VANITY SEE MILLWORK DETAILS
- (1) ROUND VANITY MIRROR SEE FFE SPECS
- (2) WALL HOOK(S) LOCATED ADJACENT TO ENTRY OF SAUNA & NEAR COLD PLUNGE
- (1) BENCH/STOOL NEAR VANITY
- (1) LAUNDRY HAMPER FOR TOWELS
- (1) NEO SCIENCE, LIGHT THERAPY BED

WHEN DESIGNING THE LIGHT THERAPY ROOM, THE ROOM NEEDS TO BE A MINIMUM OF 9'-2.5" WIDE. THE INTENT IS THAT THE BED IS TO BE CENTERED ON THE REAR WALL/OPPOSITE THE DOOR. THE BED ITSELF IS ON MOVABLE/ROLLING CASTERS. THE REASON FOR THE 9'-2.5" DIMENSION IS THAT THE BED REQUIRES 15" OF CLEARANCE ON THE "LEFT" FOR ACCESS TO THE ON/OFF SWITCH AND CONTROLS, WHICH IS LOCATED AT THE BACK OF THE UNIT. WHEN ACCESS TO THE CONTROLS IS NEEDED, YOU CAN SIMPLY PUSH THE BED OVER TO T