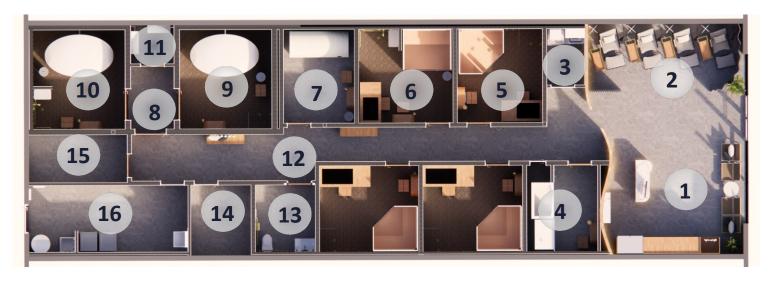

LEVEL OF SOUND DAMPENING BETWEEN **DOORS** 

#### **CRYO THERAPY**

FLOOR = CONC-1 WALL BASE = WB-1 WALLS = PT-2 (BLUE) CEILING = PT-2 (BLUE) DOOR - WOOD FINISH \*PL 1 APPLIED TO WALL AS PART OF MILLWORK PACKAGE

TO CONCEAL EQUIPMENT

#### FLOAT

FLOOR = EPX-1 WALL BASE/WAINSCOT = CT-2 \*USE WITH SS-1 & GT-1 WALLS = PT-1 CEILING = PT-1 DOOR - WOOD FINISH \*CT-1A (OR UPGRADE

**OPTIONS) AT SHOWER** 

#### **SAUNA & COLD PLUNGE**

FLOOR = EPX-1 WALL BASE/WAINSCOT = CT-2 \*USE WITH SS-1 & GT-1 WALLS = PT-1 CEILING = PT-1 DOOR - WOOD FINISH \*CT-1A (OR UPGRADE OPTIONS)

**AT SHOWER** 

# 10 FLOAT (ADA)

FLOOR = EPX-1 WALL BASE/WAINSCOT = CT-2 \*USE WITH SS-1 & GT-1 WALLS = PT-1 CEILING = PT-1 DOOR - WOOD FINISH \*CT-1A (OR UPGRADE **OPTIONS) AT SHOWER** 



# INTERIOR FINISH PLAN, CONTINUED.



#### 11 FLOAT FILTER

FLOOR = CONC-1 WALL BASE = NA WALLS = PT-3 (WHITE) CEILING = PT-3 (WHITE-EXPOSED) DOOR = PAINTED

#### 12 CORRIDOR

FLOOR = CONC-1
WALL BASE = WB-1
WALLS = PT-1
CEILING = PT-4 (EXPOSED)
\*INCLUDES CORRIDOR
WALLS ABOVE 10'-0" AFF

#### 13 BATHROOM

FLOOR = CONC-1
WALL TILE = CT-1B
WALLS = PT-2
CEILING = PT-2
DOOR - WOOD FINISH

**NOTE:** ALL ELECTRICAL OUTLETS, DATA OUTLETS, SWITCHES, PLATES, ETC. THAT ARE ON PAINTED & TILED WALLS ARE TO BE WHITE.

**NOTE:** ALL WALL & CEILING GRILLES MUST BE PAINTED TO MATCH THE COLOR OF THE SURFACE THEY ARE ON.

NOTE: PAINTED DOORS ARE TO BE FINISHED TO MATCH THE COLOR WALL THEY ARE ON. IN CASES WHERE THE WALL COLOR IS DIFFERENT ON EACH SIDE OF THE DOOR, BOTH SIDES ARE TO BE PAINTED DIFFERENT COLORS TO MATCH THE WALL

#### 14 OFFIC