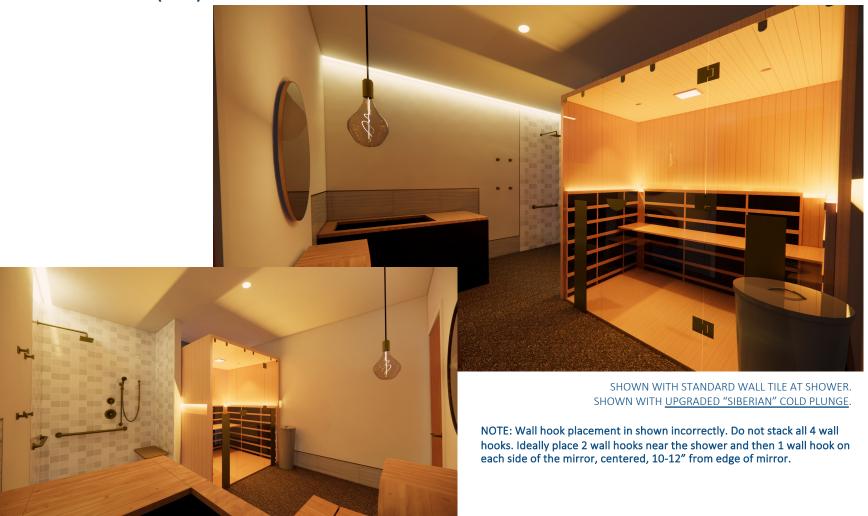

|  |  |  |
| E-9  | 1                  | UNDERCOUNTER REFRIDGERATOR                      |  |  |  |
| E-10 | 1                  | REAIL REFIGERATOR - BEVERAGE AIR MARKETEER MT34 |  |  |  |
| E-12 | 2                  | WASHER / DRYER L                                |  |  |  |
| E-13 | 7                  | FLOOR DRAIN                                     |  |  |  |
| E-14 | 4                  | IV STAND                                        |  |  |  |
| E-15 | 1                  | FLOOR MOUNTED MOP SINK                          |  |  |  |
| E-16 | 1                  | WATER HEATER                                    |  |  |  |
| E-17 | 1                  | A/V CONTROL & RACK                              |  |  |  |

**INTERIOR ELEVATIONS** 

### **SAUNA & COLD PLUNGE (ADA)**





**ENLARGED FLOOR PLAN** 

#### **DESIGN COMPONENTS MUST INCLUDE:**

#### **REQUIRED EQUIPMENT INCLUDES**

- (1) VANITY SEE MILLWORK DETAILS
- (1) ROUND VANITY MIRROR SEE FFE SPECS
- (4) WALL HOOK(S) 2 ON EACH SIDE OF VANITY AND 2 BY SHOWER.
- (1) BENCH/STOOL NEAR VANITY
- (1) LAUNDRY HAMPER FOR TOWELS
- (1) SAUNA CLEAR LIGHT SANCTUARY C
- (1) COLD PLUNGE COLD STOIC Z.0 CICEPOD Plus

\*\*COLD PLUNGE MUST BE INSTALLED 4-5" AWAY FROM WALL SO ELECTRICAL OUTLET AND PLUG CAN BE ACCESSED. INSTALL OUTLET PROTECTORS ON ALL OUTLETS FOR COLD PLUNGES: TAYMAC ML500W

\*\*LOCATE POWER OUTLET FOR SAUNA NEAR THE FRONT ON EITHER SIDE SO THE POWER CORD CAN BE ACCESSED/UNPLUGGED AS NEEDED.

EXTEND WALL TILE AROUND COLD PLUNGE TANK BY MIN. 10" AT TOP AND SIDES TO PROTECT WALLS FROM SPLASHING WATER.

WHEN