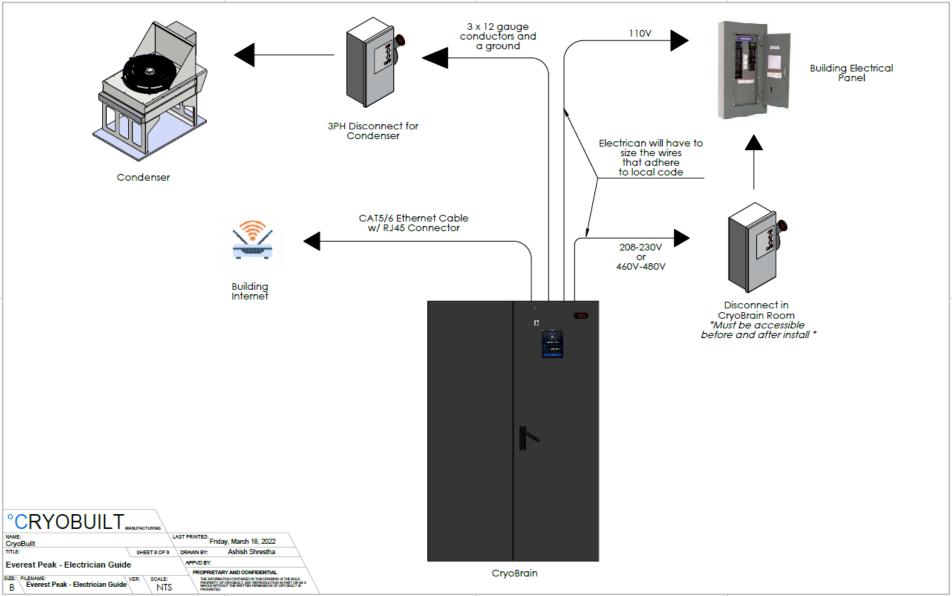

the roof or placed in an abnormal location\*

460V units require a longer lead time as it is not our standard build. Most locations with 460V should have 208-230V.

CRYOBUILT

MAME:
Everest Peak

TITLE:

SHEET 6 0F9

DRAWN BY:
Ashish Shrestha

Everest Peak - Electrician Guide

DIZE: FILENAME:
B Everest Peak - Electrician Guide

VER: SCALE:
NTS

NTS

A60V Uniti

A700 Uniti
Friday, March 18, 2022

PROPRIETARY AND CONFIDENTIAL
B SECOND OF THE SECOND OF THE



# Electrical Landing Points on top of the Brain Electrician will need to run lines to top of the Brain to terminate power in the Brain.



ENLARGED PLANS AND DETAILS CRYO THERAPY

THE SPECIFICATIONS BELOW ARE THE MINIMUM STUDIO STANDARDS FOR DESIGN AND SPACE PLANNING. ADDITIONAL CRITERIA MAY BE REQUIRED BY LOCAL OR STATE JURISDICTION.





#### Summary:

- 1. You will need to check and verify with a licensed electrician what your building/site provides in terms of power and phase.
- 2. Cryobuilt manufacturing will build the unit in order to match the power and phase provided by the customers' building/site.
- 3. The building electrical panel will need room for a 110V line and a 208V-230V or 460V-480V line.
- 4. The 3 options are 208V-230V 3PH, 208V-230V 1PH, or 460V-480V 3PH (460V-480V units will require a significantly longer lead time as they are not our standard build).
- 5. The Everest unit can operate in the range of 208V-230V or 460V-480V.
- 6. This info will need to be filled out in the pre-install forms in order for manufacturing to start building the unit to match the power and phase. \*We need form 1 submitted