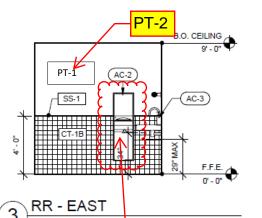

|  |  |
| -15                | 1     | FLOOR MOUNTED MOP SINK                          |  |  |
| -16                | 1     | WATER HEATER                                    |  |  |
| -17                | 1     | A/V CONTROL & RACK                              |  |  |

10 FLOAT (ADA) - NORTH

**INTERIOR ELEVATIONS** 

E-1

# **FLOAT ROOMS:**

https://aquaspafloatcenter.com/wp-content/uploads/2019/09/superior-float-tanks-floating-explained.pdf



# **RESTROOM**



SHOWN WITH STANDARD WALL TILE.

Rendering is incorrect. Walls should be PT-1 PT-2







| ( <u>5</u> ) | RR - WEST    |
|--------------|--------------|
| 9            | 1/4" = 1'-0" |

|                   | RR - SOUTH   |  |
|-------------------|--------------|--|
| \ <del>-+</del> / | 1/4" = 1'-0" |  |





RR - NORTH

Has changed to a recessed paper towel dispenser only

|      |       | RESTROOM ACCES                 | SSORY SCHEDULE                                            |
|------|-------|--------------------------------|-----------------------------------------------------------|
| TAG  | COUNT | DESCRIPTION                    | TYPE                                                      |
| AC-1 | 1     | BATHROOM VANITY                | SCARABEO 5151 359033                                      |
| AC-2 | 1     | PAPER TOWEL DISPENSER          | BOBRICK B-3940 S.S.                                       |
| AC-3 | 1     | SOAP DISPENSER                 | SOHO DISPENSER - 301-STD-BLACK                            |
| AC-5 | 1     | ADA TOILET                     | KOHLER - 5172-0 SAN