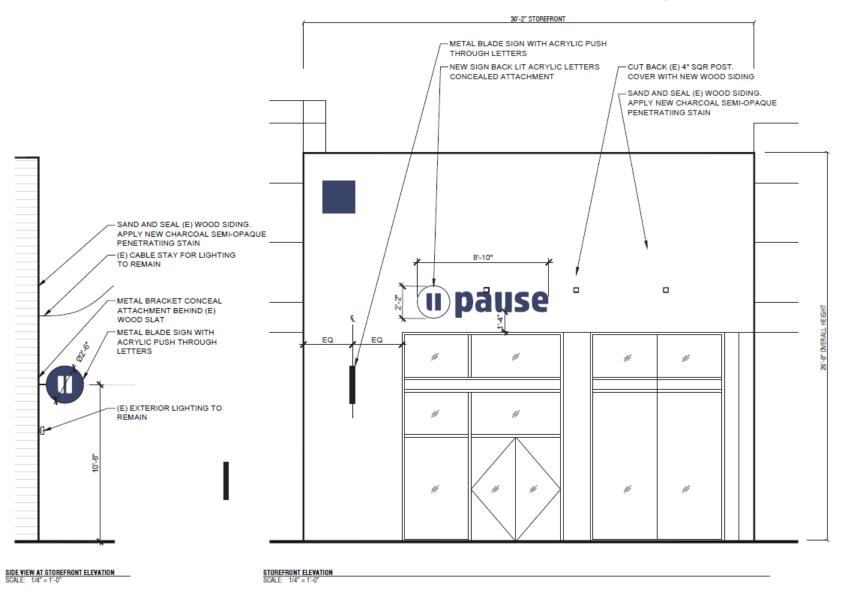

NK                          |  |
| E-16               | 1     | WATER HEATER                                    |  |
| E-17               | 1     | A/V CONTROL & RACK                              |  |





**EMPLOYEE - NORTH** 

3 EMPLOYEE - SOUTH

# MILLWORK – RECEPTION DESK

\*\*NOTE – ADD WHITE 2" GROMMET AT TOP OF DESK IN FIELD DURING INSTALLATION



# MILLWORK - RETAIL WALL (ELEVATIONS)

**NOTE:** PROVIDE BACKING BELOW GYP. BD. FACE LAYERS AS REQUIRED AT ALL WALL MOUNTED FIXTURES



# MILLWORK - RETAIL WALL (SECTIONS)

**NOTE:** PROVIDE BACKING BELOW GYP. BD. FACE LAYERS AS REQUIRED AT ALL WALL MOUNTED FIXTURES











# MILLWORK - THERAPY ROOM VANITY

**NOTE:** PROVIDE BACKING BELOW GYP. BD. FACE LAYERS AS REQUIRED AT ALL WALL MOUNTED FIXTURES









# **EXTERIOR SIGNAGE**











SIGN SPECIFICATIONS

RETURNS: 4\*DEEP .080" THK. ALUMINUM WITH PAINTED SATIN FINISH FACES: .125" THK. ALUMINUM WITH PAINTED MATTHEWS SATIN FINISH

BACKS: 3/16" THK. CLEAR ACRYLIC INTERIOR FINISH: STARBRITE WHITE

ILLUMINATION: WHITE HALO LED'S

MOUNTING: PEG-OFF 1 1/2" FROM FACE OF BUILDING WITH THRU-BOLT ATTACHMENTS. SPACERS: 1/2" DIAM. PVC PAINTED TO MATCH ADJACENT WALL (TO BE CONFIRMED)

POWER SUPPLY: REMOTE 120 VOLT (1) DEDICATED 20 AMP/120 VOLT CIRCUIT REQUIRED

REVERSE CHANNEL LETTERS

SCALE: 1" = 1'-0"



**PANTONE®** 534 C



REVERSE CHANNEL LETTERS WITH LED HALO ILLUMINATION SCALE: NTS

THIS SIGN IS INTENDED TO BE INSTALLED IN ACCORDANCE WITH THE REQUIREMENTS OF ARTICLE 600 OF THE NATIONAL ELECTRICAL CODE AND/OR OTHER APPLICABLE LOCAL CODES. THIS INCLUDES PROPER GROUNDING AN