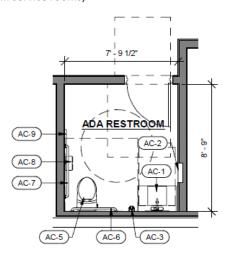

|
| AC-3 | 1     | SOAP DISPENSER                 | SOHO DISPENSER - 301-STD-BLACK                            |
| AC-5 | 1     | ADA TOILET                     | KOHLER - 5172-0 SAN SOUCI CH 1-PC                         |
| AC-6 | 1     | 36" ADA GRAB BAR               | KOHLER PURIST 36" GRAB BAR - MATTE<br>BRASS               |
| AC-7 | 1     | 42" ADA GRAB BAR               | KOHLER PURIST 24" GRAB BAR - MATTE<br>BRASS               |
| AC-8 | 1     | TOILET PAPER DISPENSER         | KOHLER - 78384-BL - MATTE BRASS                           |
| AC-9 | 1     | TOILET SEAT COVER<br>DISPENSER | LAVEX S.S. SORPACE MOUNTED TOILET<br>SEAT COVER DISPENSER |

Note: Install wall hook on back of door. (owner supplied and part of FFE order. Same wall hooks in service rooms)



Waiting for Brand to decide if they want Black or Brass



/ 1/4" = 1'-0"



1/4" = 1'-0"

## **UPGRADED BATHROOM VANITY & SINK**

PAUSE FRANCHISEES HAVE THE OPTION TO UPGRADE THE BATHROOM LAVATORY WITH A CUSTOM FLOATING MARBLE VANITY USING **SF-1**.



SF-1 SPECIAL FINISH

MAGNIFICA ENCODE PORCELAIN
BY BEDRODIAN TILE & STONE
COLOR: ARABESCATO NERO
60" X 127", 12MM HONED

Natural marble, either Arabescato Corchia or Calacatta Apuano 2 cm (3/4"), polished finish



#### **UNDERMOUNT SINK**

KOHLER, K-2882-0 VERTICYL 19.8125" X 15.625" RECTANGLE UNDERMOUNT SINK WITH VERTICAL SIDES & OVERFLOW



# BATHROOM WALL MOUNT FAUCET & LEVER HANDLE KOHLER, SKU# T23890-2MB KOHLER, SKU# 77980-4-2MB COMPONENTS WM LAV SPOUT & COMPONENTS 1H

WM LAV HANDLE LEVER



USE WITH WALL MOUNT SINK  $\underline{\ma