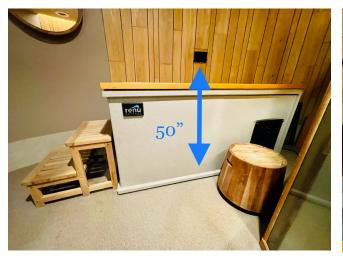

ith Cold Tubs?



# **COLD PLUNGE**

# **AFTER DELIVERY INSTALLATION INSTRUCTIONS**

• SCREW IN FOUR (4) OAK WOOD PIECES (3"X1"X33") TO BOTTOM OF EACH COLD PLUNGE AND INSTALL ROLLERS ON EACH OF THE FOUR (4) WOOD PIECES, PER COLD PLUNGE. \*\*CURRENT PICTURE DOES DEPICT THE TOTAL AMOUNT OF ROLLERS, BUT FOUR ARE NEEDED (NOT THREE).



APPLIANCE ROLLER BASE MOVER
EXTENSIBLE WITH REMOVABLE
JACK 1100 LB LOAD CAPACITY FIT
FOR WASHING MACHINES
REFRIGERATORS DRYERS
DISHWASHERS AND OTHER HEAVY
OBJECTS 2 PACK







Is this still needed with Cold Tubs?

# **COLD PLUNGE**

# AFTER DELIVERY INSTALLATION INSTRUCTIONS

• INSTALL IPAD WALL MOUNT AS PER THE DIAGRAM BELOW. MOUNT NEEDS TO BE INSTALLED 25" FROM THE END OF THE WOOD BREATH DECK SIDE OF THE PLUNGE. ALL HARDWARE COMES WITH EACH IPAD WALL MOUNT.







IPAD WALL MOUNTS ARE SUPPLIED BY THE FRANCHISEE. PLEASE REFERENCE THE PAUSE PURCHASING GUIDE FOR VENDOR AND SPEC.

# **LIGHT THERAPY**

Note: LT – 5 Light to be behind light bed only. Not on the sides.



SHOWN WITH OPTIONAL UPGRADE (WC-1) WALLPAPER AS ACCENT WALL.





#### **DESIGN COMPONENTS MUST INCLUDE:**

#### **REQUIRED EQUIPMENT INCLUDES**

- (1) VANITY SEE MILLWORK DETAILS
- (1) ROUND VANITY MIRROR SEE FFE SPECS
- (2) WALL HOOK(S) LOCATED ADJACENT TO ENTRY OF SAUNA & NEAR COLD PLUNGE
- (1) BENCH/STOOL NEAR VANITY
- (1) LAUNDRY HAMPER FOR TOWELS
- (1) NEO SCIENCE, LIGHT THERAPY BED

WHEN DESIGNING THE LIGHT THERAPY ROOM, THE ROOM NEEDS TO BE A MINIMUM OF 9'-2.5" WIDE. THE INTENT IS THAT THE BED IS TO BE CENTERED ON THE REAR WALL/OPPOSITE THE DOOR. THE BED ITSELF IS ON MOVABLE