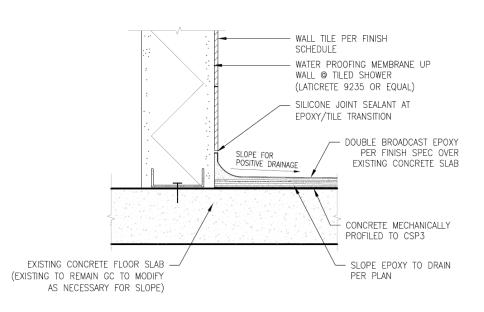

LANT TO BE APPLIED @ TOP & BOTTOM CONNECTIONS



# WALL DETAILS & MILLWORK – LIGHT COVE AT LOBBY FEATURE WALL

WALL ASSEMBLY EXAMPLE – REFERENCE ONLY PURPOSES

FEATURE WALL TO BE FRAMED ONSITE BY GC. ONCE FRAMING OF CURVED WALL IS COMPETE, MILLWORK VENDOR TO FIELD VERIFY LENGTH AND DIMENSIONS. WALL FINISH TO BE PL-1, PLASTIC LAMINATE, ADHERED TO 1/2" PLYWOOD, MECHANICALLY ATTACHED TO FRAMING. BEND PLYWOOD/LAMINATE TO MATCH CURVE IN FIELD.

LENGTH, DEPTH & NUMBER OF OPENINGS IN CURVE WILL VARY BY LOCATION.



# **WALL SECTION**

NOTE: PROVIDE BACKING BELOW GYP. BD. FACE LAYERS AS REQUIRED AT ALL WALL MOUNTED FIXTURES



# **WALL SECTION (TOP)**



\*NOTE: No wall base included at feature wall

# WALL SECTION (BOTTOM)



#### INCLUDE WATERPROOF DETAILS IN ALL TREATMENT ROOMS WITH PLUMBING:





# TREATMENT SHOWER ROOM FLOOR DETAIL

# **TREATMENT ROOM FLOORS:**

KRETUS DOUBLE BROADCAST EPOXY LAYERS

#### INCLUDE WATERPROOF DETAILS IN ALL TREATMENT ROOMS WITH PLUMBING:



# **REFLECTED CEILING PLAN**

- · ALL LIGHTING MUST BE ON DIMMERS.
- LIGHTING CONTROLS IN FLOAT ROOMS MUST USE MOTIONS SENSORS SET TO A 3-MINUTE TIMMER.
- ALL LIGHTING CONTROLS TO BE LUTRON BRAND OR APPROVED EQUAL.

LT-9 (DIRECTIONAL TRACK HEAD) PLACEMENT IN CORRIDOR IS USED IF <u>TIER 1</u> OR <u>TIER 2</u> ARTWORK PACKAGE IS USED. IF TIER 3 IS SELECTED (NO ARTWORK), DO NOT INCLUDE LT-9 IN CORRIDOR. SEE ARTWORK PACKAGE OPTIONS.



LT-2

**BULB** 

THERAPY ROOMS

TALA VORONOI I

VANITY PENDANT LIGHT

**BULB + BRASS HOUSING** 

**USE WITH TALA VORONOI I** 

THE SPECIFICATIONS BELOW ARE THE MINIMUM STUDIO STANDA