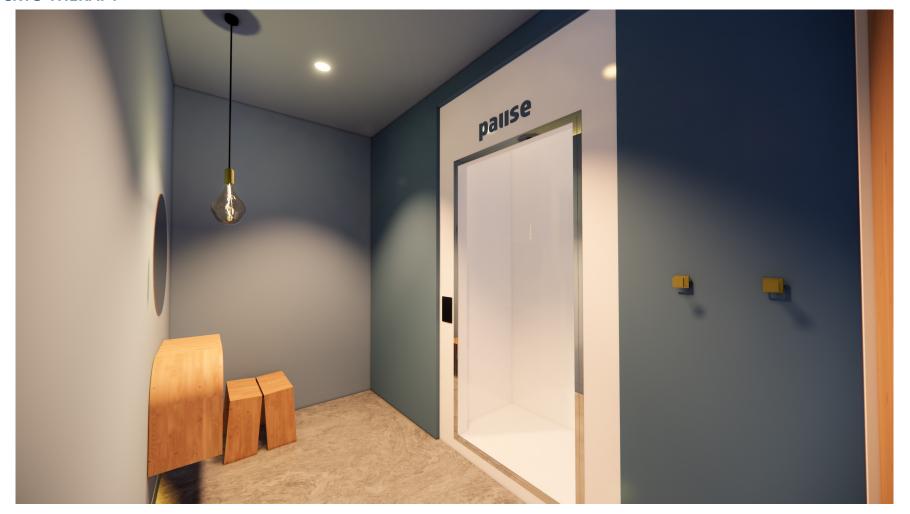

O CHAMBER - CRYOBUILT                        |  |  |  |
| E-8                | 1     | FUME HOOD - SENTRY AIR SYSTEMS                  |  |  |  |
| E-9                | 1     | UNDERCOUNTER REFRIDGERATOR                      |  |  |  |
| E-10               | 1     | REAIL REFIGERATOR - BEVERAGE AIR MARKETEER MT34 |  |  |  |
| E-12               | 2     | WASHER / DRYER                                  |  |  |  |
| E-13               | 7     | FLOOR DRAIN                                     |  |  |  |
| E-14               | 4     | IV STAND                                        |  |  |  |
| E-15               | 1     | FLOOR MOUNTED MOP SINK                          |  |  |  |
| E-16               | 1     | WATER HEATER                                    |  |  |  |

#### **CRYO THERAPY**







**ENLARGED FLOOR PLAN** 

#### **DESIGN COMPONENTS MUST INCLUDE:**

**FLOOR PLAN:** THE INTENSE AND EXCITING USE OF THIS ROOM HAS GUESTS SOMETIMES SCREAMING — LITERALLY. IT IS IMPERATIVE THAT THIS ROOM BE AS FAR AWAY FROM THE FLOAT ROOMS AS POSSIBLE TO ENSURE ANY NOISE COMING FROM CRYO DOESN'T DISRUPT THE SENSORY DEPRIVATION EXPERIENCE OF THE FLOAT THERAPY.

#### REQUIRED EQUIPMENT INCLUDES

- (1) VANITY SEE MILLWORK DETAILS
- (1) ROUND VANITY MIRROR SEE FFE SPECS
- (2) WALL HOOK(S) LOCATED ADJACENT TO ENTRY TO CRYO CHAMBER
- (1) BENCH/STOOL NEAR VANITY
- (1) LAUNDRY HAMPER FOR TOWELS
- (1) CRYOBUILT EVEREST CRYO UNIT ORDER UNIT IN WHITE

THE CRYOBUILT "CHAMBER" AND "BRAIN" ARE THE ONLY SPECIFIED EQUIPMENT THAT WILL BE INSTALLED BY THE MANUFACTURER. MAKE SURE TO NOTE THIS IN THE CONS