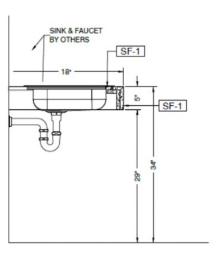

1/4" = 1'-0"

## **UPGRADED BATHROOM VANITY & SINK**

PAUSE FRANCHISEES HAVE THE OPTION TO UPGRADE THE BATHROOM LAVATORY WITH A CUSTOM FLOATING MARBLE VANITY USING **SF-1**.



SF-1 SPECIAL FINISH

MAGNIFICA ENCODE PORCELAIN
BY BEDRODIAN TILE & STONE
COLOR: ARABESCATO NERO
60" X 127", 12MM HONED

Natural marble, either Arabescato Corchia or Calacatta Apuano 2 cm (3/4"), polished finish



#### **UNDERMOUNT SINK**

KOHLER, K-2882-0 VERTICYL 19.8125" X 15.625" RECTANGLE UNDERMOUNT SINK WITH VERTICAL SIDES & OVERFLOW



# BATHROOM WALL MOUNT FAUCET & LEVER HANDLE KOHLER, SKU# T23890-2MB KOHLER, SKU# 77980-4-2MB COMPONENTS WM LAV SPOUT & COMPONENTS 1H

WM LAV HANDLE LEVER



USE WITH WALL MOUNT SINK  $\underline{\mathsf{NOT}}$  DECK MOUNT AS SHOW.





Scale: 1/2" = 1'-0"



D-A25/A4.01











|      | 1.0   | NRRY / RETAIL COLIEDLILE       |
|------|-------|--------------------------------|
|      | LC    | DBBY / RETAIL SCHEDULE         |
| TAG  | COUNT | DESCTIPTION                    |
| F-1  | 4     | LOBBY CHAIR                    |
| F-2  | 1     | LOBBY SIDE TABLE               |
| F-3  | 1     | RETAIL MILLWORK                |
| F-4  | 1     | RECEPTION DESK                 |
| F-5  | 2     | RETAIL SHELVING                |
| F-6  | 4     | IV OTTOMAN                     |
| F-7  | 4     | IV LOUNGE CHAIR                |
| F-8  | 4     | IV LAMP                        |
| F-9  | 2     | IV CURTAIN                     |
| F-10 | 2     | PLANTER                        |
| F-11 | 1     | CURVED "WOOD" WALL - MILLWORK  |
| F-12 | 2     | CORRIDOOR BENCH