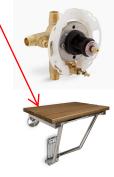

#### SET #2 - EMPLOYEE / LAUNDRY / STORAGE:

1-1/2 FULL MORTISE HINGES 1 PASSAGE LOCKSET 1 CYLINDER

1 FLOOR STOP 6 DOOR SILENCERS

#### SET #3 - OFFICE / MECH / FLOAT FILTER:

1-1/2 FULL MORTISE HINGES

1 CLASSROOM LOCKSET

1 CYLINDER 1 FLOOR STOP

6 DOOR SILENCERS

**BRASS** 

**BRASS** 

ONLY)

THE SPECIFICATIONS BELOW ARE THE MINIMUM STUDIO STANDARDS FOR DESIGN AND SPACE PLANNING. ADDITIONAL CRITERIA MAY BE REQUIRED BY LOCAL OR STATE JURISDICTION.

Grab Bar Specialists Natural Teak Wood Rectangular Fold Down Shower Seat w/ Legs - Length to be compliant with ADA Stds. for Accessible Design 610.3



**RAIN SHOWER HEAD (BOTH** ADA AND NON ADA) KOHLER, SKU# 76464-G-2MB 8" AWAKEN RAINHEAD 1.75 GPM



**ADA HAND SHOWER** KOHLER, SKU# 22172-2MB **PURIST SUPPLY ELBOW WITH CHECK VALVE** BRASS



**ADA HAND SHOWER, VALVE** KOHLER. SKU# K-11748-KS-NA 1/2" pressure-balancing valve with push-button diverter and screwdriver stops

ADA HAND SHOWER.

**SHOWER SEAT** 

MNF. BUILD

MATTE BRASS

DREAMLINE SEAT



**SHOWER ARM (BOTH ADA** AND NON ADA) KOHLER, SKU# 10124-2MB **RIGHT ANGLE SHOWER ARM** 



**ADA HAND SHOWER** KOHLER, SKU# 975-2MB STILLNESS®/PURIST WM HAND SHOWER HOLDER **BRASS** 



SIZE: 20W140 **ADA GRAB BAR** KOHLER PURIST® 42" GRAB BAR

MODEL#.SKU:SHST-02-TN



**SHOWER TRIM (NON ADA ONLY)** KOHLER, SKU# K-TS14423-4-Purist COMPONENTS RITETEMP SEQUENTIAL, VLV TR



**ADA HAND SHOWER** KOHLER, SKU# 9514-2MB MASTER SHOWER 60" HOSE **BRASS** 



**ADA GRAB BAR** KOHLER PURIST® 36" GRAB BAR MATTE BRASS



**BRASS** 

**SHOWER VALVE (NON ADA** 

UNIVERSAL RITETEMP

THERM VLV K