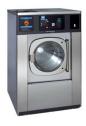

LICKER DRAIN WITH OVERFLOW MATTE BRASS



#### **IN WALL PAPER TOWEL DISPENSER & TRASH** RECEPTACLE

BOBRICK B-3940 CLASSIC SERIES STAINLESS STEEL RECESSED CONVERTIBLE PAPER TOWEL DISPENSER / WASTE RECEPTACLE



#### BATHROOM ADA LAV PROTECTOR

PLUMEREX TRAP GEAR SOFT ADA UNDER-LABATORY **PROTECTOR** 



#### **BATHROOM VANITY P-TRAP** \*\*OPTIONAL UPGRADE IN **NON-ADA BATHROOM**

KOHLER, SKU# 9033-2MB CONTEMPORARY ROUND **BOTTIF TRAP** MATTE BRASS

Recessed Paper Towel Dispenser Bobrick B-359033.MBLK (Matte Black Finish)





NURSE/B.O.H. FAUCET KOHLER, SKU# 22974-VS CRUE® TOUCHLESS PULL DOWN FAUCET SATIN NICKEL



MOP SINK
E.L. MUSTEE 63M 24" WHITE
FIBERGLASS MOP SINK

**REGENCY WALL MOUNTED** 

MOP SINK FAUCET WITH 6

1/2" SWING SPOUT, 8"

BRFAKFR

CENTERS, AND VACUUM

MOP SINK FAUCET



COMMERCIAL WASHER
E-SERIES SOFT MOUNT
WASHER, EXTRACTOR, 40LB
CAPACITY, GRAVITY DRAIN,
TOP DISPENSER, EXTERNAL
DOSING WITH 4, CHEMICAL
SIGNALS, INTELI CONTROL,
208-240/60/1 VOLTAGE.
\*\*ORDER WITH 8" RISER



NURSE DROP-IN SINK KOHLER, TOCCATA™25" X 22" X 6" TOP-MOUNT SINGLE-BOWL KITCHEN SINK, K-4011-4-NA STAINLESS STEEL

Kohler K-3894-4-NA

MOP & BROOM HOLDER
16" MOP AND BROOM RACK



COMMERCIAL DRYER
PRODRY2+ DRYING
TUMBLER, CG55-65+,
ELECTRIC, MICROPROCESSOR
CONTROL, REVERSING,
INVERTER DRIVE, 236240v/50-66HZ/3,
GALVANIZED CYLINDER WITH



RETAIL FRIDGE – LOBBY
MT34-1W Marketeer Glass
Door Merchandiser in
WHITE
Hydrocarbon Series
39.5"x27.5"x79"
Click HERE for specs & to
purchase

\*\*ELECTRICAL ENGINEER
REQUIRED TO VERIFY SPEC
PER SITE SPECIFIC POWER
AVAILABLE AND
COMMUNICATE TO REP'