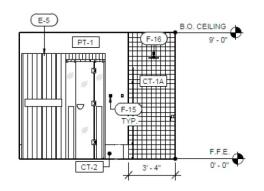

CATION FOR THE COLD PLUNGE TANK IS THE "COLD STOIC," (64" LONG X 33" WIDE X 34.25" HIGH). IT IS ENCOURAGED TO PROVIDE AT LEAST ONE OF THE LARGER "SIBERIAN" COLD PLUNGE (80" LONG X 33 5/8" WIDE X 37" HIGH) WHERE SPACE ALLOWS.

PAY CLOSE ATTENTION TO THE ORIENTATION OF THE COLD PLUNGE UNIT WITHIN THE ROOM. THEY CANNOT BE MIRRORED/FLIPPED TO ACCOMMODATE THE LAYOUT. THERE IS AN ACCESS PANEL ON THE SHORT/RIGHT SIDE OF THE UNIT THAT REQUIRES 27" OF CLEARANCE AND A SMALL ACCESS PANEL ON THE FRONT/FACE THAT REQUIRES 15" OF CLEARANCE.

SEE SPECS FOR INSTALLATION GUIDELINES, SIZE REQUIREMENTS AND UTILITY SPECIFICATIONS.



**SPRINKLER DETAIL IN SAUNA ROOMS- IF REQUIRED** 



If gap is 48" or less then extend the 4'H tile to the door frame



5 SAUNA 2 - WEST



A SAUNA 2 -SOUTH



3 SAUNA 2 - EAST



SAUNA 2 - NORTH

| LOBBY / RETAIL SCHEDULE |            |                                |  |  |
|-------------------------|------------|--------------------------------|--|--|
| TAG                     | COUNT      | DESCTIPTION                    |  |  |
|                         |            |                                |  |  |
| F-2                     |            |                                |  |  |
| F-3                     | 1          | RETAIL MILLWORK                |  |  |
| F-4                     | 1          | RECEPTION DESK                 |  |  |
| F-5                     | 2          | RETAIL SHELVING                |  |  |
| F-6                     | 4          | IV OTTOMAN                     |  |  |
| F-7                     | 4          | IV LOUNGE CHAIR