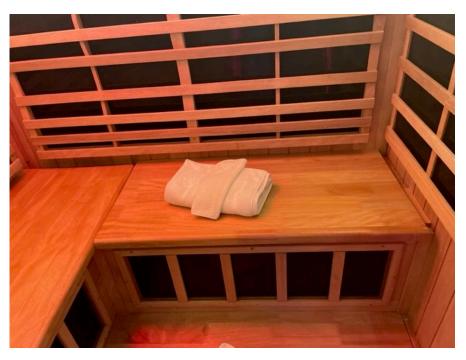

ioned
- Prepare/pre-stage screws and gaskets on plaque prior to installing and screwing in installation screws
- Pre-stage one screw and two gaskets per plaque hole: ensuring that there is one gasket on either side of plaque... and introduce screw through first gasket; plaque; and second gasket
- Make sure all four (4) plaque holes are pre-stage before final installation of plaque on to wood panel
- Align all four (4) installation screw tips on to alignment pre drilled holes
- Use electrical drill with right size socket tip to drill in installation screws
- Make sure that installation screws are not over tighten as they may break/crack plaque

# CLEARLIGHT SAUNA AFTER DELIVERY INSTALLATION INSTRUCTIONS

FOUR (4) EXTRA WOOD BEAMS WILL BE PROVIDED AND USED TO REINFORCE THE SAUNA BENCH.







SEAL THE FRONT/EXPOSED PERIMETER OF EACH SAUNA WITH 100% CLEAR SILICONE.

# PROCESS:

- CLEAN AND DRY AREA(S) TO BE SEALED
- APPLY A "THICK" LAYER OF SILICONE BETWEEN SAUNA WOOD BASE AND FLOOR

# **COLD STOIC 2.0**

# **AFTER DELIVERY INSTALLATION INSTRUCTIONS**

EACH COLD PLUNGE WILL COME WITH ONE STEP. RECOMMEND TO INSTALL RISERS UNDERNEATH EACH STEP.





Is this still needed with Cold Tubs?



# **COLD PLUNGE**

# **AFTER DELIVERY INSTALLATION INSTRUCTIONS**

• SCREW IN FOUR (4) OAK WOOD PIECES (3"X1"X33") TO BOTTOM OF EACH COLD PLUNGE AND INSTALL ROLLERS ON EACH OF THE FOUR (4) WOOD PIECES, PER COLD PLUNGE. \*\*CURRENT PICTURE DOES DEPICT THE TOTAL AMOUNT OF ROLLERS, BUT FOUR ARE NEEDED (NOT THREE).



APPLIANCE ROLLER BASE MOVER
EXTENSIBLE WITH REMOVABLE
JACK 1100 LB LOAD CAPACITY