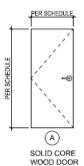

STROOM       | Α    | 3' - 0" | 7' - 0" | 0' - 1 3/4" | SC WD VENEER | KD    | METAL    | CLEAR STAIN | 1            |                                            |
| STORAGE        | А    | 3' - 0" | 7' - 0" | 0' - 1 3/4" | SC WD VENEER | KD    | METAL    | PAINT       | 2            | PAINT TO MATCH ADJACENT SURFACE            |
| EMP. / LAUNDRY | Α    | 3' - 0" | 7' - 0" | 0' - 1 3/4" | SC WD VENEER | KD    | METAL    | PAINT       | 2            | PAINT TO MATCH ADJACENT SURFACE            |
|                |      |         |         |             |              |       |          |             |              |                                            |

\*ALL DOOR HANDLES TO BE LEVER TYPE, FINISH FOR ALL HARDWARE TO BE BLACK OR GOLD, SEE HARDWARE SPECIFICATIONS

<mark>3'-6"</mark>



SET #1 - TREATMENT ROOMS / RESTROOM:

1-1/2 FULL MORTISE HINGES 1 PRIVACY LOCKSET

1 CYLINDER 1 FLOOR STOP

6 DOOR SILENCERS

ACOUSTICAL THRESHOLD AND SEAL KIT

\*AT FLOAT ROOMS AND FLOAT ROOM HALLWAY ONLY

#### SET #2 - EMPLOYEE / LAUNDRY / STORAGE:

1-1/2 FULL MORTISE HINGES 1 PASSAGE LOCKSET 1 CYLINDER

1 FLOOR STOP 6 DOOR SILENCERS

#### SET #3 - OFFICE / MECH / FLOAT FILTER:

1-1/2 FULL MORTISE HINGES

1 CLASSROOM LOCKSET

1 CYLINDER 1 FLOOR STOP

6 DOOR SILENCERS

**BRASS** 

**BRASS** 

ONLY)

THE SPECIFICATIONS BELOW ARE THE MINIMUM STUDIO STANDARDS FOR DESIGN AND SPACE PLANNING. ADDITIONAL CRITERIA MAY BE REQUIRED BY LOCAL OR STATE JURISDICTION.

Grab Bar Specialists Natural Teak Wood Rectangular Fold Down Shower Seat w/ Legs - Length to be compliant with ADA Stds. for Accessibl