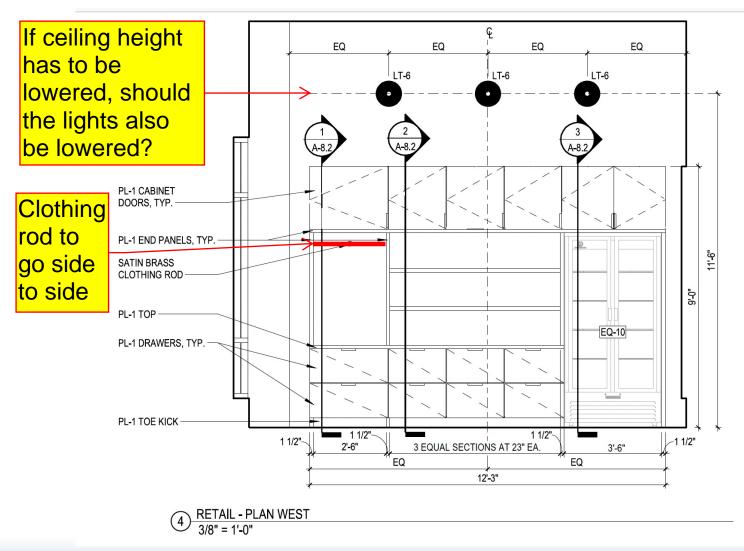

|  |
| E-12               | 2     | WASHER / DRYER L                                |  |
| E-13               | 7     | FLOOR DRAIN                                     |  |
| E-14               | 4     | IV STAND                                        |  |
| E-15               | 1     | FLOOR MOUNTED MOP SINK                          |  |
| E-16               | 1     | WATER HEATER                                    |  |
| E-17               | 1     | A/V CONTROL & RACK                              |  |





**EMPLOYEE - NORTH** 

3 EMPLOYEE - SOUTH

# MILLWORK – RECEPTION DESK

\*\*NOTE – ADD WHITE 2" GROMMET AT TOP OF DESK IN FIELD DURING INSTALLATION



# MILLWORK - RETAIL WALL (ELEVATIONS)

**NOTE:** PROVIDE BACKING BELOW GYP. BD. FACE LAYERS AS REQUIRED AT ALL WALL MOUNTED FIXTURES



# MILLWORK - RETAIL WALL (SECTIONS)

**NOTE:** PROVIDE BACKING BELOW GYP. BD. FACE LAYERS AS REQUIRED AT ALL WALL MOUNTED FIXTURES











# MILLWORK - THERAPY ROOM VANITY

**NOTE:** PROVIDE BACKING BELOW GYP. BD. FACE LAYERS AS REQUIRED AT ALL WALL MOUNTED FIXTURES









# **EXTERIOR SIGNAGE**











SIGN SPECIFICATIONS

RETURNS: 4\*DEEP .080" THK. ALUMINUM WITH PAINTED SATIN FINISH FACES: .125" THK. ALUMINUM WITH PAINTED MATTHEWS SATIN FINISH

BACKS: 3/16" THK. CLEAR ACRYLIC INTERIOR FINISH: STARBRITE WHITE

ILLUMINATION: WHITE HALO LED'S

MOUNTING: PEG-OFF 1 1/2" FROM FACE OF BUILDING WITH THRU-BOLT ATTACHMENTS. SPACERS: 1/2" DIAM. PVC PAINTED TO MATCH ADJACENT WALL (TO BE CONFIRMED)

POWER SUPPLY: REMOTE 120 VOLT (1) DEDICATED 20 AMP/120 VOLT CIRCUIT REQUIRED

REVERSE CHANN