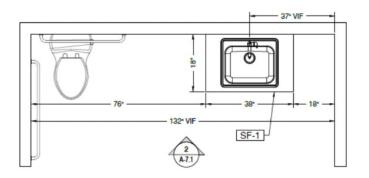

hey want Black or Brass



/ 1/4" = 1'-0"



1/4" = 1'-0"

## **UPGRADED BATHROOM VANITY & SINK**

PAUSE FRANCHISEES HAVE THE OPTION TO UPGRADE THE BATHROOM LAVATORY WITH A CUSTOM FLOATING MARBLE VANITY USING **SF-1**.



SF-1 SPECIAL FINISH

MAGNIFICA ENCODE PORCELAIN
BY BEDRODIAN TILE & STONE
COLOR: ARABESCATO NERO
60" X 127", 12MM HONED

Natural marble, either Arabescato Corchia or Calacatta Apuano 2 cm (3/4"), polished finish



#### **UNDERMOUNT SINK**

KOHLER, K-2882-0 VERTICYL 19.8125" X 15.625" RECTANGLE UNDERMOUNT SINK WITH VERTICAL SIDES & OVERFLOW



# BATHROOM WALL MOUNT FAUCET & LEVER HANDLE KOHLER, SKU# T23890-2MB KOHLER, SKU# 77980-4-2MB COMPONENTS WM LAV SPOUT & COMPONENTS 1H

WM LAV HANDLE LEVER



USE WITH WALL MOUNT SINK  $\underline{\mathsf{NOT}}$  DECK MOUNT AS SHOW.





Scale: 1/2" = 1'-0"



D-A25/A4.01











|      | 1.0   | NRRY / RETAIL COLIEDLILE       |
|------|-------|--------------------------------|
|      | LC    | DBBY / RETAIL SCHEDULE         |
| TAG  | COUNT | DESCTIPTION                    |
| F-1  | 4     | LOBBY CHAIR                    |
| F-2  | 1     | LOBBY SIDE TABLE               |
| F-3  | 1     | RETAIL MILLWORK                |
| F-4  | 1     | RECEPTION DESK                 |
| F-5  | 2     | RETAIL SHELVING                |
| F-6  | 4     | IV OTTOMAN                     |
| F-7  | 4     | IV LOUNGE CHAIR                |
| F-8  | 4     | IV LAMP                        |
| F-9  | 2     | IV CURTAIN                     |
| F-10 | 2     | PLANTER                        |
| F-11 | 1     | CURVED "WOOD" WALL - MILLWORK  |