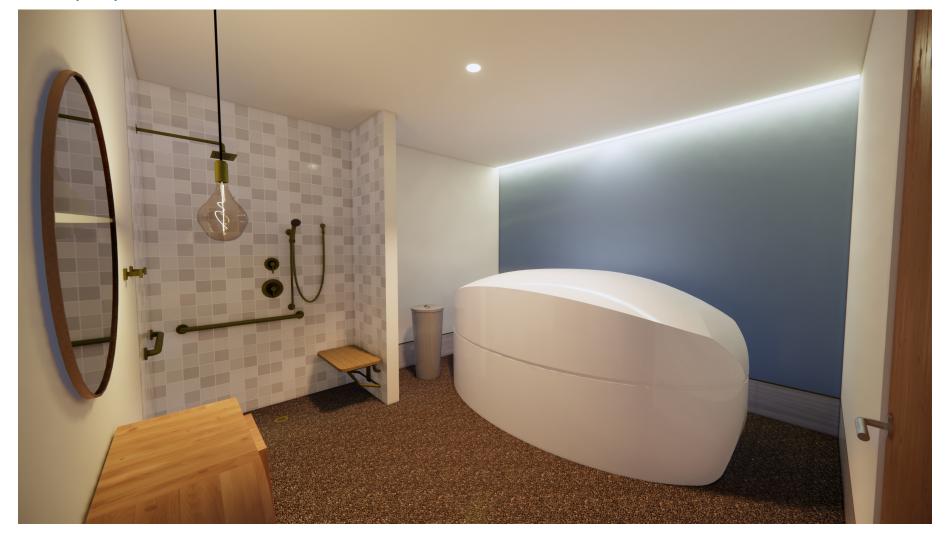

|  |  |

**INTERIOR ELEVATIONS** 

# **FLOAT (NON-ADA)**



Rendering is incorrect. All walls should be PT-1

NOTE: Room should have 4 wall hooks in total. 2 by the shower as shown above and 1 on each side of the vanity



# FLOAT (ADA)









## **DESIGN COMPONENTS MUST INCLUDE:**

## **REQUIRED EQUIPMENT INCLUDES**

- (1) VANITY SEE MILLWORK DETAILS
- (1) ROUND VANITY MIRROR SEE FFE SPECS
- (4) WALL HOOK(S) 2 ON EACH SIDE OF VANITY AND 2 BY SHOWER.
- (1) BENCH/STOOL NEAR VANITY
- (2) SHOWER (STANDARD/OR ADA)
- (1) LAUNDRY HAMPER FOR TOWELS
- (1) FLOAT TANK SUPERIOR FLOAT TANKS, REVOLUTION ORB

THE FLOAT TANK AREA DESIGNED TO BE SEPARATED INTO 3 PIECES TO MAKE INSTALLATION EASIER.

- 1 THE REMOTE FILTER
- 2 THE BOTTOM OF THE ORB
- 3 THE TOP OF THE ORB

THE ORB IS DESIGNED TO MANEUVER DOWN A STANDARD 44" CORRIDOR AN THROUGH A STANDARD 36" DOOR. THAT SAID, THE PIECES ARE EXTREMELY LARGE AND TURNING CORNERS IS VERY DIFFICULT. THE MINIMUM CORRIDOR WIDTH REQUIRED FOR A PAUSE STUDIO IS 54". WHEN DESIGNING THE LAYOUT WORK TO E