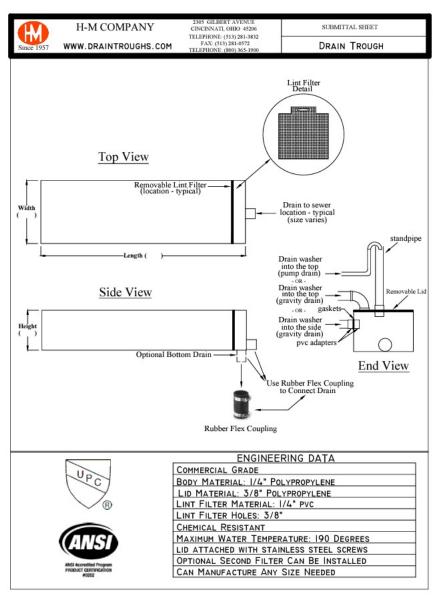

| 9. Storage Container  • OWNER FURNISHED ITEMS OURING CONSTRUCTION  G.C. responsible for receiving pstalling all therapy room equipr the exception of the Cryobuilt). If a liftigate is not present ensure 1                                                                                                                                                                                                                                                                                                                                                                                                                                                                                                                                                                                                                                                                                                                                                                                                                                                                                                                                                                                                                                                                                                                                                                                                                                                                                                                                                                                                                                                                                                                                                                                                                                                                                                                                                                                                                                                                                                                    |                                                           | Su       |       |   | :     |                                                                               |
|--------------------------------------------------------------------------------------------------------------------------------------------------------------------------------------------------------------------------------------------------------------------------------------------------------------------------------------------------------------------------------------------------------------------------------------------------------------------------------------------------------------------------------------------------------------------------------------------------------------------------------------------------------------------------------------------------------------------------------------------------------------------------------------------------------------------------------------------------------------------------------------------------------------------------------------------------------------------------------------------------------------------------------------------------------------------------------------------------------------------------------------------------------------------------------------------------------------------------------------------------------------------------------------------------------------------------------------------------------------------------------------------------------------------------------------------------------------------------------------------------------------------------------------------------------------------------------------------------------------------------------------------------------------------------------------------------------------------------------------------------------------------------------------------------------------------------------------------------------------------------------------------------------------------------------------------------------------------------------------------------------------------------------------------------------------------------------------------------------------------------------|-----------------------------------------------------------|----------|-------|---|-------|-------------------------------------------------------------------------------|
| GENERAL REQUIREMENTS (DIVISION 1)  1. Building Permits  2. Third Party Inspection A Test and Balance 3. Temporary Utilities 4. Final Clean-Up 5. Insurance 6. Protection of All Finished Surfaces 7. Temporary Labor 8. Dumpster 9. Storage Container 9. Storage Con  |                                                           | FRO      | FRCHS |   |       |                                                                               |
| GENERAL REQUIREMENTS (DIVISION 1)  1. Building Permits  2. Third Party Inspection A Test and Balance 3. Temporary Utilities 4. Final Clean-Up 5. Insurance 6. Protection of All Finished Surfaces 7. Temporary Labor 8. Dumpster 9. Storage Container 9. Storage Con  |                                                           | <u>چ</u> |       | ٦ |       |                                                                               |
| GENERAL REQUIREMENTS (DIVISION 1)  1. Building Permits  2. Third Party Inspection A Test and Balance 3. Temporary Utilities 4. Final Clean-Up 5. Insurance 6. Protection of All Finished Surfaces 7. Temporary Labor 8. Dumpster 9. Storage Container 9. Storage Con  |                                                           | Ţ.       | stall | Ē | stall |                                                                               |
| 1. Building Permits                                                                                                                                                                                                                                                                                                                                                                                                                                                                                                                                                                                                                                                                                                                                                                                                                                                                                                                                                                                                                                                                                                                                                                                                                                                                                                                                                                                                                                                                                                                                                                                                                                                                                                                                                                                                                                                                                                                                                                                                                                                                                                            |                                                           | Ţ        | ű     | Ţ | ű     | Remarks                                                                       |
| 2. Third Party Inspection A Test and Balance A Test and Balance A Test and Balance A Final Clean- Up A Final Clean- Up B Protection of All Finished Surfaces 7. Temporary Labor B Drutpster B C C. TO COORDINATE & PROVIDE STORAGE CONTAINE 9. Storage Container  G C. TO COORDINATE & PROVIDE STORAGE CONTAINE 10. Liftgate/Fork Lift B C C C COORDINATE & PROVIDE STORAGE CONTAINE 10. Liftgate/Fork Lift B C C C C COORDINATE & PROVIDE STORAGE CONTAINE 10. Liftgate/Fork Lift B C C C C COORDINATE & PROVIDE STORAGE CONTAINE 10. Liftgate/Fork Lift B C C C C COORDINATE & PROVIDE STORAGE CONTAINE 10. Liftgate/Fork Lift B C C C C COORDINATE & PROVIDE STORAGE CONTAINE 10. Liftgate/Fork Lift B C C C C COORDINATE & PROVIDE STORAGE CONTAINE 10. Liftgate/Fork Lift B C C C C COORDINATE & PROVIDE STORAGE CONTAINE 10. Liftgate/Fork Lift B C C C C COORDINATE & PROVIDE STORAGE CONTAINE 10. Liftgate/Fork Lift B C C C C COORDINATE & PROVIDE STORAGE CONTAINE 10. Liftgate/Fork Lift B C C C C C COORDINATE & PROVIDE STORAGE CONTAINE 10. Liftgate/Fork Lift B C C C C C C C C C C C C C C C C C C C                                                                                                                                                                                                                                                                                                                                                                                                                                                                                                                                                                                                                                                                                                                                                                                                                                                                                                                                                                                                           | GENERAL REQUIREMENTS (DIVISION 1)                         |          |       |   |       |                                                                               |
| A. Test and Balance 3. Temporary Utilities 4. Final Clean Up 5. Insurance 6. Protection of All Finished Surfaces 7. Temporary Labor 8. Dumpster 9. Storage Container 9. Storage C | 1. Building Permits                                       |          |       | • | •     | PERMITS AND FEES PAID BY Franchisee                                           |
| 3. Temporary Utilities 4. Final Clean- Up 5. Insurance 6. Protection of All Finished Surfaces 7. Temporary Labor 8. Dumpster 9. Storage Container 9. Storage Container 9. Storage Container 10. Liftgate/Fork Lift 10. Wood Framing - Studs, Backing 12. Wood Carpentry - Casewood, Millwork 13. Reception Desk 14. Reception Desk 15. Retail Wall 16. C. Floating Retail Shelves 16. C. Floating Retail Shelves 16. C. Florage Room Vanity(s) 17. F. Cryo Room Custom Plywood "Door" 18. H. Back of house cabinet & countertop (if noted on plans) 19. Refulled Forks (if noted on plans) 10. Lingator (if noted on plans) 15. Lingator (if noted on plans) 16. Lingator (if noted on plans) 17. Loof (if noted on p | 2. Third Party Inspection                                 |          |       | • | •     | PERMITS AND FEES PAID BY G.C.                                                 |
| 4. Final Clean-Up 5. Insurance 6. Protection of All Finished Surfaces 7. Temporary Labor 8. Dumpster 9. Storage Container 9. Storage Co | A. Test and Balance                                       |          |       | • | ٠     |                                                                               |
| 5. Insurance 6. Protection of All Finished Surfaces 7. Temporary Labor 8. Dumpster 9. Storage Container 9. C. C. responsible for receiving postalling all therapy room equip the exception of the Cryobuilty. It attitigates is not present orisital must provide a fork lift w/ extended forks for float tank di w/ extended forks for fl |                                                           |          |       | • | •     |                                                                               |
| 8. Protection of All Finished Surfaces 7. Temporary Labor 8. Dumpster 9. Storage Container 9. | 4. Final Clean- Up                                        |          |       | • | •     |                                                                               |
| 7. Temporary Labor 8. Dumpster 9. Storage Container 9. C. To COORDINATE & PROVIDE STORAGE CONTAINER 9. OWNER FURNISHED ITEMS DURING CONSTRUCTION 9. G.C. responsible for receiving/installing all therapy room equipr the exception of the Cryobuilt). It a litigate in not present consist. 9. Wood Framing - Studs, Backing 10. Litigate/Fork Lift 10. Wood Framing - Studs, Backing 10. Wextended forks for float tank diversal to the consist. 11. Wextended forks for float tank diversal tank d |                                                           |          |       | • | •     |                                                                               |
| 8. Dumpster 9. Storage Container 9. Storage Contain |                                                           |          |       | • | •     | Q light had                                                                   |
| G.C. TO COORDINATE & PROVIDE STORAGE CONTAINEI OWNER FURNISHED ITEMS DURING CONSTRUCTION G.C. responsible for receiving/installing all therapy room equipr the exception of the Cryobuilty. It attingate is not present existed the exception of the Cryobuilty. It attingate is not present existed wood a plans of the province of the Cryobuilty. It attingate is not present existed the exception of the Cryobuilty. It attingate is not present existed the exception of the Cryobuilty. It attingate is not present existed the exception of the Cryobuilty. It attingate is not present existed the exception of the Cryobuilty. It attingate is not present existed the exception of the Cryobuilty. It attingate is not present existed the exception of the Cryobuilty. It attingate is not present existed the exception of the Cryobuilty. It attingate is not present existed the exception of the Cryobuilty. It attingate is not present existed.  WOOD & PLASTICS (DIVISION 6)  1. Wood Framing - Studs, Backing  2. Wood Carpentry - Casewood, Millwork  4. Reception of the Cryobuilty. It attingate is not present existed. W/ extended forks for float tank of the exception of the Cryobuilty and the exception of the Cryobuilty. It attingate is not present existed. W/ extended forks for float tank of the exception of the Cryobuilty. It attingate is not present existed. W/ extended forks for float tank of the exception of the Cryobuilty and the exception of the Cryobuilty. It attingate is not present existed. W/ extended forks for float tank of the exception of the Cryobuilty. It attingate is not present existed. W/ extended forks for float tank of the exception of the Cryobuilty. It attingate is not present existed. W/ extended forks for float tank of the exception of the Cryobuilty. It attingate is not present existed. W/ extended forks for float tank of the Cryobuilty of the exception of the Cryobuilty. It attingate is not present existed. W/ extended forks for float tank of the exception of the Cryobuilty. It attingate is not present existed.  It  |                                                           |          |       | • | •     |                                                                               |
| Storage Container  OWNER FURNISHED ITEMS DURING CONSTRUCTION  G.C. responsible for receiving postalling all therapy room equipr the exception of the Cryobuitty. It a titigate is not present existed the exception of the Cryobuitty. It a titigate is not present existed must provide a fork lift w/ extended forks for float tank did w/ extended fo | B. Dumpster                                               |          |       | • | •     |                                                                               |
| G.C. responsible for receiving pstalling all therapy room equipr the exception of the Cryobuilty. If a liftgate is not present ansite in the exception of the Cryobuilty. If a liftgate is not present ansite in the exception of the Cryobuilty. If a liftgate is not present ansite in the exception of the Cryobuilty. If a liftgate is not present ansite in the exception of the Cryobuilty. If a liftgate is not present ansite in the exception of the Cryobuilty. If a liftgate is not present ansite in the exception of the Cryobuilty. If a liftgate is not present ansite in the exception of the Cryobuilty. If a liftgate is not present ansite in the exception of the Cryobuilty. If a liftgate is not present ansite in the exception of the Cryobuilty. If a liftgate is not present ansite in the exception of the Cryobuilty. If a liftgate is not present ansite in the exception of the Cryobuilty. If a liftgate is not present ansite in the exception of the Cryobuilty. If a liftgate is not present ansite in the exception of the Cryobuilty. If a liftgate is not present ansite in the exception of the Cryobuilty. If a liftgate is not present ansite in the exception of the Cryobuilty. If a liftgate is not present ansite in the exception of the Cryobuilty. If a liftgate is not present ansite in the exception of the Cryobuilty. If we extended forks for float tank of the exception of the Cryobuilty. If we extended forks for float tank of the exception of the Cryobuilty. If we extended forks for float tank of the exception of the Cryobuilty. If we extended forks for float tank of the exception of the Cryobuilty. If we extended forks for float tank of the exception of the Cryobuilty. If we extended forks for float tank of the exception of the Cryobuilty we extended forks for float tank of the exception of the Cryobuilty we extended forks for float tank of the content of the Cryobuilty we extended forks for float tank of the Cryobuilty we extended forks for float tank of the Cryobuilty we extended forks for float tank of the Cryobuilty we ext |                                                           |          |       |   |       | G.C. TO COORDINATE & PROVIDE STORAGE CONTAINER FOR                            |
| the exception of the Cryobuilty. It a liftgate is not present ensure 1 must provide a fork lift w/ extended forks for float tank do must provide a fork lift w/ extended forks for float tank do w/ extended forks | 9. Storage Container                                      |          |       | • | •     | OWNER FURNISHED ITEMS DURING CONSTRUCTION                                     |
| Mood & PLASTICS (DIVISION 6)   Wood Framing - Studs, Backing                                                                                                                                                                                                                                                                                                                                                                                                                                                                                                                                                                                                                                                                                                                                                                                                                                                                                                                                                                                                                                                                                                                                                                                                                                                                                                                                                                                                                                                                                                                                                                                                                                                                                                                                                                                                                                                                                                                                                                                                                                                                   |                                                           |          |       |   |       | G.C. responsible for receiving/nstalling all therapy room equipment (wi       |
| NOOD & PLASTICS (DIVISION 6)   Note   |                                                           |          |       |   |       | the exception of the Cryobuilt). If a liftgate is not present ensite the G.C. |
| NOOD & PLASTICS (DIVISION 6)   Note   | 10. Liftgate/Fork Lift                                    |          |       |   | •     | must provide a fork lift w/ extended forks for float tank delivery.           |
| 2. Wood Carpentry - Casewood, Millwork  A. Reception Desk  B. Retail Wall  C. Floating Retail Shelves  D. Custom Plam @ curved lobby wall  E. Therapy Room Vanity(s)  F. Cryo Room Custom Plywood "Door"  G. Nurses Rm cabinet & countertop  H. Back of house cabinet & countertop   • • •  THERMAL & MOISTURE (DIVISION 7)  1. Roofing Penetrations (if required)  2. Insulation (Interior Walls)  3. Insulation (Roof Deck) (If noted on plans)  DPENINGS (DIVISION 8)  1. Interior Doors  2. Hollow Metal Frames                                                                                                                                                                                                                                                                                                                                                                                                                                                                                                                                                                                                                                                                                                                                                                                                                                                                                                                                                                                                                                                                                                                                                                                                                                                                                                                                                                                                                                                                                                                                                                                                            | WOOD & PLASTICS (DIVISION 6)                              | •        |       |   |       |                                                                               |
| A. Reception Desk  B. Retail Wall  C. Floating Retail Shelves  D. Custom Plam @ curved lobby wall  E. Therapy Room Vanity(s)  F. Cryo Room Custom Plywood "Door"  G. Nurses Rm cabinet & countertop  H. Back of house cabinet & countertop (if noted on plans)  THERMAL & MOISTURE (DIVISION 7)  1. Roofing Penetrations (if required)  2. Insulation (Interior Walls)  3. Insulation (Roof Deck)(If noted on plans)  DPENINGS (DIVISION 8)  1. Interior Doors  2. Hollow Metal Frames                                                                                                                                                                                                                                                                                                                                                                                                                                                                                                                                                                                                                                                                                                                                                                                                                                                                                                                                                                                                                                                                                                                                                                                                                                                                                                                                                                                                                                                                                                                                                                                                                                         | 1. Wood Framing - Studs, Backing                          |          |       | • | •     |                                                                               |
| A. Reception Desk  B. Retail Wall  C. Floating Retail Shelves  D. Custom Plam @ curved lobby wall  E. Therapy Room Vanity(s)  F. Cryo Room Custom Plywood "Door"  G. Nurses Rm cabinet & countertop  H. Back of house cabinet & countertop (if noted on plans)  THERMAL & MOISTURE (DIVISION 7)  1. Roofing Penetrations (if required)  2. Insulation (Interior Walls)  3. Insulation (Roof Deck)(If noted on plans)  OPENINGS (DIVISION 8)  1. Interior Doors  2. Hollow Metal Frames                                                                                                                                                                                                                                                                                                                                                                                                                                                                                                                                                                                                                                                                                                                                                                                                                                                                                                                                                                                                                                                                                                                                                                                                                                                                                                                                                                                                                                                                                                                                                                                                                                         | 2. Wood Carpentry - Casewood, Millwork                    |          |       | • | •     |                                                                               |
| C. Floating Retail Shelves  D. Custom Plam @ curved lobby wall  E. Therapy Room Vanity(s)  F. Cryo Room Custom Plywood "Door"  G. Nurses Rm cabinet & countertop  H. Back of house cabinet & countertop (if noted on plans)  THERMAL & MOISTURE (DIVISION 7)  1. Roofing Penetrations (if required)  2. Insulation (Interior Walls)  3. Insulation (Roof Deck)(If noted on plans)  DPENINGS (DIVISION 8)  1. Interior Doors  2. Hollow Metal Frames                                                                                                                                                                                                                                                                                                                                                                                                                                                                                                                                                                                                                                                                                                                                                                                                                                                                                                                                                                                                                                                                                                                                                                                                                                                                                                                                                                                                                                                                                                                                                                                                                                                                            |                                                           |          |       | • | •     |                                                                               |
| D. Custom Plam @ curved lobby wall  E. Therapy Room Vanity(s)  F. Cryo Room Custom Plywood "Door"  G. Nurses Rm cabinet & countertop  H. Back of house cabinet & countertop (if noted on plans)  THERMAL & MOISTURE (DIVISION 7)  1. Roofing Penetrations (if required)  2. Insulation (Interior Walls)  3. Insulation (Roof Deck)(If noted on plans)  DPENINGS (DIVISION 8)  1. Interior Doors  2. Hollow Metal Frames                                                                                                                                                                                                                                                                                                                                                                                                                                                                                                                                                                                                                                                                                                                                                                                                                                                                                                                                                                                                                                                                                                                                                                                                                                                                                                                                                                                                                                                                                                                                                                                                                                                                                                        | B. Retail Wall                                            |          |       | • | •     |                                                                               |
| E. Therapy Room Vanity(s)  F. Cryo Room Custom Plywood "Door"  G. Nurses Rm cabinet & countertop  H. Back of house cabinet & countertop (if noted on plans)  THERMAL & MOISTURE (DIVISION 7)  1. Roofing Penetrations (if required)  2. Insulation (Interior Walls)  3. Insulation (Roof Deck)(If noted on plans)  DPENINGS (DIVISION 8)  1. Interior Doors  2. Hollow Metal Frames                                                                                                                                                                                                                                                                                                                                                                                                                                                                                                                                                                                                                                                                                                                                                                                                                                                                                                                                                                                                                                                                                                                                                                                                                                                                                                                                                                                                                                                                                                                                                                                                                                                                                                                                            | C. Floating Retail Shelves                                |          |       | • | •     |                                                                               |
| F. Cryo Room Custom Plywood "Door"  G. Nurses Rm cabinet & countertop  H. Back of house cabinet & countertop (if noted on plans)  THERMAL & MOISTURE (DIVISION 7)  1. Roofing Penetrations (if required)  2. Insulation (Interior Walls)  3. Insulation (Roof Deck)(If noted on plans)  OPENINGS (DIVISION 8)  1. Interior Doors  2. Hollow Metal Frames  • • •                                                                                                                                                                                                                                                                                                                                                                                                                                                                                                                                                                                                                                                                                                                                                                                                                                                                                                                                                                                                                                                                                                                                                                                                                                                                                                                                                                                                                                                                                                                                                                                                                                                                                                                                                                | D. Custom Plam @ curved lobby wall                        |          |       | • | ٠     |                                                                               |
| G. Nurses Rm cabinet & countertop H. Back of house cabinet & countertop (if noted on plans)  THERMAL & MOISTURE (DIVISION 7)  1. Roofing Penetrations (if required) 2. Insulation (Interior Walls) 3. Insulation (Roof Deck)(If noted on plans)  DPENINGS (DIVISION 8)  1. Interior Doors 2. Hollow Metal Frames  • • •                                                                                                                                                                                                                                                                                                                                                                                                                                                                                                                                                                                                                                                                                                                                                                                                                                                                                                                                                                                                                                                                                                                                                                                                                                                                                                                                                                                                                                                                                                                                                                                                                                                                                                                                                                                                        | E. Therapy Room Vanity(s)                                 |          |       | • | •     |                                                                               |
| H. Back of house cabinet & countertop (if noted on plans)  THERMAL & MOISTURE (DIVISION 7)  1. Roofing Penetrations (if required)  2. Insulation (Interior Walls)  3. Insulation (Roof Deck)(If noted on plans)  DPENINGS (DIVISION 8)  1. Interior Doors  2. Hollow Metal Frames                                                                                                                                                                                                                                                                                                                                                                                                                                                                                                                                                                                                                                                                                                                                                                                                                                                                                                                                                                                                                                                                                                                                                                                                                                                                                                                                                                                                                                                                                                                                                                                                                                                                                                                                                                                                                                              | F. Cryo Room Custom Plywood "Door"                        |          |       | • | •     |                                                                               |
| THERMAL & MOISTURE (DIVISION 7)  1. Roofing Penetrations (if required)  2. Insulation (Interior Walls)  3. Insulation (Roof Deck)(If noted on plans)  OPENINGS (DIVISION 8)  1. Interior Doors  2. Hollow Metal Frames                                                                                                                                                                                                                                                                                                                                                                                                                                                                                                                                                                                                                                                                                                                                                                                                                                                                                                                                                                                                                                                                                                                                                                                                                                                                                                                                                                                                                                                                                                                                                                                                                                                                                                                                                                                                                                                                                                         | G. Nurses Rm cabinet & countertop                         |          |       | • | •     |                                                                               |
| 1. Roofing Penetrations (if required) 2. Insulation (Interior Walls) 3. Insulation (Roof Deck)(If noted on plans)  OPENINGS (DIVISION 8) 1. Interior Doors 2. Hollow Metal Frames 4                                                                                                                                                                                                                                                                                                                                                                                                                                                                                                                                                                                                                                                                                                                                                                                                                                                                                                                                                                                                                                                                                                                                                                                                                                                                                                                                                                                                                                                                                                                                                                                                                                                                                                                                                                                                                                                                                                                                            | H. Back of house cabinet & countertop (if noted on plans) |          |       | • | •     |                                                                               |
| 2. Insulation (Interior Walls) 3. Insulation (Roof Deck)(If noted on plans)  OPENINGS (DIVISION 8)  1. Interior Doors  2. Hollow Metal Frames  O • • • • • • • • • • • • • • • • • •                                                                                                                                                                                                                                                                                                                                                                                                                                                                                                                                                                                                                                                                                                                                                                                                                                                                                                                                                                                                                                                                                                                                                                                                                                                                                                                                                                                                                                                                                                                                                                                                                                                                                                                                                                                                                                                                                                                                           | THERMAL & MOISTURE (DIVISION 7)                           |          |       |   |       |                                                                               |
| 3. Insulation (Roof Deck)(If noted on plans)  OPENINGS (DIVISION 8)  1. Interior Doors  2. Hollow Metal Frames  • •                                                                                                                                                                                                                                                                                                                                                                                                                                                                                                                                                                                                                                                                                                                                                                                                                                                                                                                                                                                                                                                                                                                                                                                                                                                                                                                                                                                                                                                                                                                                                                                                                                                                                                                                                                                                                                                                                                                                                                                                            | 1. Roofing Penetrations (if required)                     |          |       | • | •     |                                                                               |
| OPENINGS (DIVISION 8)           1. Interior Doors         • •           2. Hollow Metal Frames         • •                                                                                                                                                                                                                                                                                                                                                                                                                                                                                                                                                                                                                                                                                                                                                                                                                                                                                                                                                                                                                                                                                                                                                                                                                                                                                                                                                                                                                                                                                                                                                                                                                                                                                                                                                                                                                                                                                                                                                                                                                     | 2. Insulation (Interior Walls)                            |          |       | • | •     |                                                                               |
| OPENINGS (DIVISION 8)           1. Interior Doors         • •           2. Hollow Metal Frames         • •                                                                                                                                                                                                                                                                                                                                                                                                                                                                                                                                                                                                                                                                                                                                                                                                                                                                                                                                                                                                                                                                                                                                                                                                                                                                                                                                                                                                                                                                                                                                                                                                                                                                                                                                                                                                                                                                                                                                                                                                                     | 3. Insulation (Roof Deck)(If noted on plans)              |          |       | • | •     |                                                                               |
| 2. Hollow Metal Frames   • •                                                                                                                                                                                                                                                                                                                                                                                                                                                                                                                                                                                                                                                                                                                                                                                                                                                                                                                                                                                                                                                                                                                                                                                                                                                                                                                                                                                                                                                                                                                                                                                                                                                                                                                                                                                                                                                                                                                                                                                                                                                                                                   |                                                           |          |       |   |       |                                                                               |
|                                                                                                                                                                                                                                                                                                                                                                                                                                                                                                                                                                                                                                                                                                                                                                                                                                                                                                                                                                                                                                                                                                                                                                                                                                                                                                                                                                                                                                                                                                                                                                                                                                                                                                                                                                                                                                                                                                                                                                                                                                                                                                                                | . Interior Doors                                          |          |       | • | •     |                                                                               |
| 3. Door Hardware                                                                                                                                                                                                                                                                                                                                                                                                                                                                                                                                                                                                                                                                                                                                                                                                                                                                                                                                                                                                                                                                                                                                                                                                                                                                                                                                                                                                                                                                                                                                                                                                                                                                                                                                                                                                                                                                                                                                                                                                                                                                                                               | 2. Hollow Metal Frames                                    |          |       | • | •     |                                                                               |
|                                                                                                                                                                                                                                                                                                                                                                                                                                                                                                                                                                                                                                                                                                                                                                                                                                                                                                                                                                                                                                                                                                                                                                                                                                                                                                                                                                                                                                                                                                                                                                                                                                                                                                                                                                                                                                                                                                                                                                                                                                                                                                                                | 3. Door Hardware                                          |          |       | • | •     |                                                                               |
| 4. Entrances and Storefront (If required)                                                                                                                                                                                                                                                                                                                                                                                                                                                                                                                                                                                                                                                                                                                                                                                                                                                                                                                                                                                                                                                                                                                                                                                                                                                                                                                                                                                                                                                                                                                                                                                                                                                                                                                                                                                                                                                                                                                                                                                                                                                                                      | 4. Entrances and Storefront (If required)                 |          |       | • | •     |                                                                               |