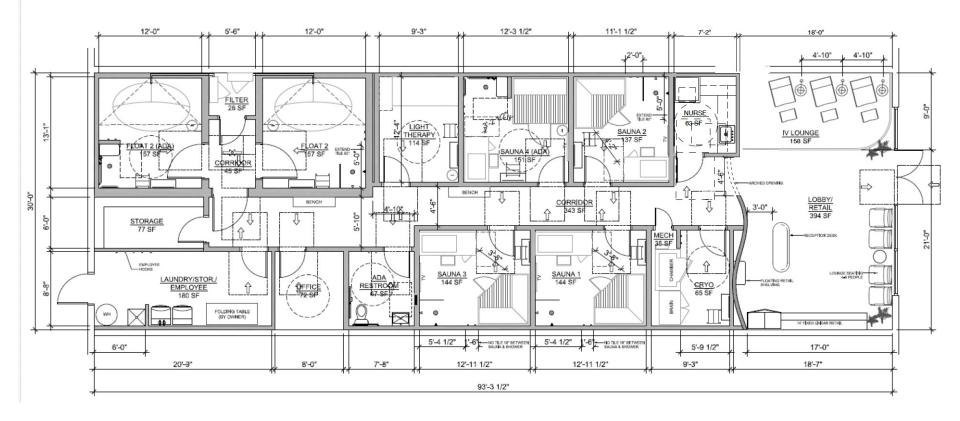

E FLOAT ROOMS RETAIN A SENSORY
DERIVATIVE EXPERIENCE,

# **4 SAUNA & COLD PLUNGE ROOMS:**

• CLUSTER ROOMS IN GROUPS OF 2 AND 2 ACROSS THE HALL FROM EACH OTHER, <u>NOT</u> IN ONE LINE DOWN THE CORRIDOR. GROUP SESSIONS ARE COMMON AND IT MAKES MOVEMENT BETWEEN ROOMS EASIER ON STAFF AND GUESTS.

# **1 LIGHT THERAPY ROOM**

# **2 FLOAT ROOMS:**

- WITH ADJACENT CORRIDOR FOR SOUND/PRIVACY AND MECHANICAL ROOM FOR FILTRATION
- FLOAT ROOMS MUST BE AS CLOSE TO SILENT AS POSSIBLE. LOCATE AS FAR AWAY FROM CRYO THERAPY AS POSSIBLE. CANNOT BE ADJACENT TO A CONTRAST SUITE.

# **RESTROOM**

LAUNDRY/STORAGE/EMPLOYEE BREAK ROOM

**SEPARATE STORAGE** 

**OFFICE (OPTIONAL)** 

DRYWALL TO BE LEVEL 5 SMOOTH FINISH IN ALL TREATMENT ROOMS. LEVEL 4 FOR CEILINGS.



# **FLOOR PLAN EXAMPLE**

RECTANGLE - 2,800 SF





# OCCUPANT LOAD AND PLUMBING REQUIREMENTS (CALIFORNIA)

OCCUPANT LOAD (CBC TABLE 1004.5)

OCCUPANCY: B - BUSINESS PER CBC 304.1

GROSS AREA: 2,800 SQ. FT.

394 SF / 150 = LOBBY/RETAIL: 3 SAUNA ROOMS: 568 SF / 150 = IV LOUNGE: 182 SF / 150 = 2 FLOAT ROOMS: 314 SF / 150 = 3 114 SF / 150 = LIGHT THERAPY: 1 65 SF / 150 = CRYO THERAPY: 1 72 SF / 150 = OFFICE: 279 SF / 300 = STORAGE AREAS: 1 346 SF / 0 = 0 CORRIDOR: 75 SF / 0 = **RESTROOM: TOTAL OCCUPANTS: 16 OCCUPANTS** 

EXITS REQUIREMENTS: TOTAL NUMBER OF EXITS REQUIRED = 1

TOTAL NUMBER OF EXITS PROVIDED = 2

# **PLUMBING FIXTURE LOAD (CPC 422.0)**

PLUMBING OCCUPANT LOAD (CPC TABLE 4-1):

2,800 SF = 14

REQUIRED: 1 ACCESSIBLE ALL-GENDER RESTROOM PER CBC 422.2

EXCEPTION 3

PROVIDED: 1 ACCESSIBLE ALL-GENDER RESTROOM

# **OCCUPANT LOAD AN