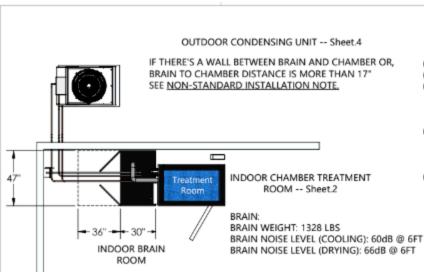

|



R CRYO - WEST (MILLWORK)



7 CRYO - SOUTH



CRYO - EAST



(5) CRYO - NORTH

**INTERIOR ELEVATIONS** 









#### NON-STANDARD INSTALLATION NOTE:

- (1) CUSTOMER PROVIDE 1x 4" PUNCH THROUGH HOLE FOR REFRIGERATION LINES
- (2) ELECTRICAL PREPARATION IS NOT INCLUDED IN NON-STANDARD INSTALLATION
- (3) CUSTOMER PROVIDED 1" CONTROL CONDUIT INCLUDING THE FOLLOWING CONDUCTOR:
  - 7x 12ga.CONDUCTORS (STRANDED WIRES)
  - 2x 12ga, NEUTRALS
  - 1x 12ga. GROUNDS
- (4) CUSTOMER PROVIDED 1" LOW VOLTAGE CONDUITS

NOTE:

CONTROL WIRES PROVIDED BY OEM.

TO BE INSTALLED BY CUSTOMER

(5) ALL FINAL CONTROL AND LOW VOLTAGE CONNECTIONS TO BE COMPLETED BY OEM INSTALLATION TECHNICIAN

MIN 3' CLEARANCE NEEDED IN FRONT OF BRAIN OR AS REQUIRED BY LOCAL CODE

Top of the brain needs to be accessible after install

(1) CUSTOMER PROVIDED CATS/6 INTERNET READY CONNECTION.

- (2) COMPUTER POWER AND CONTROL CIRCUITS.
- 1x 30A 12