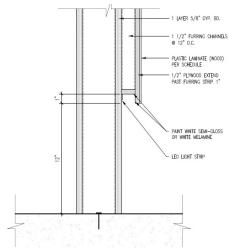

R EACH UNIQUE SPACE. SOUND WALL ASSEMBLY OPTIONS – FOR EXAMPLE – REFERENCE ONLY PURPOSES

\*HEAD & SILL CONNECTIONS PER ARCHITECT.
\*ACOUSTICAL SEALANT TO BE APPLIED @ TOP & BOTTOM CONNECTIONS



# WALL DETAILS & MILLWORK – LIGHT COVE AT LOBBY FEATURE WALL

WALL ASSEMBLY EXAMPLE – REFERENCE ONLY PURPOSES

FEATURE WALL TO BE FRAMED ONSITE BY GC. ONCE FRAMING OF CURVED WALL IS COMPETE, MILLWORK VENDOR TO FIELD VERIFY LENGTH AND DIMENSIONS. WALL FINISH TO BE PL-1, PLASTIC LAMINATE, ADHERED TO 1/2" PLYWOOD, MECHANICALLY ATTACHED TO FRAMING. BEND PLYWOOD/LAMINATE TO MATCH CURVE IN FIELD.

LENGTH, DEPTH & NUMBER OF OPENINGS IN CURVE WILL VARY BY LOCATION.



# **WALL SECTION**

NOTE: PROVIDE BACKING BELOW GYP. BD. FACE LAYERS AS REQUIRED AT ALL WALL MOUNTED FIXTURES



# **WALL SECTION (TOP)**



\*NOTE: No wall base included at feature wall

# WALL SECTION (BOTTOM)



#### INCLUDE WATERPROOF DETAILS IN ALL TREATMENT ROOMS WITH PLUMBING:





# TREATMENT SHOWER ROOM FLOOR DETAIL

# **TREATMENT ROOM FLOORS:**

KRETUS DOUBLE BROADCAST EPOXY LAYERS

#### INCLUDE WATERPROOF DETAILS IN ALL TREATMENT ROOMS WITH PLUMBING:



# **REFLECTED CEILING PLAN**

- · ALL LIGHTING MUST BE ON DIMMERS.
- LIGHTING CONTROLS IN FLOAT ROOMS MUST USE MOTIONS SENSORS SET TO A 3-MINUTE TIMMER.
- ALL LIGHTING CONTROLS TO BE LUTRON BRAND OR APPROVED EQUAL.

LT-9 (DIRECTIONAL TRACK HEAD) PLACEMENT IN CORRIDOR IS USED IF <u>TIER 1</u> OR <u>TIER 2</u> ARTWORK PACKAGE IS USED. IF TIER 3 IS SELECTED (NO ARTWORK), DO NOT INCLUDE LT-9 IN CORRIDOR. SEE ARTWORK PACKAGE OPTIONS.



LT-2

**BULB** 

THERAPY ROOMS

TA