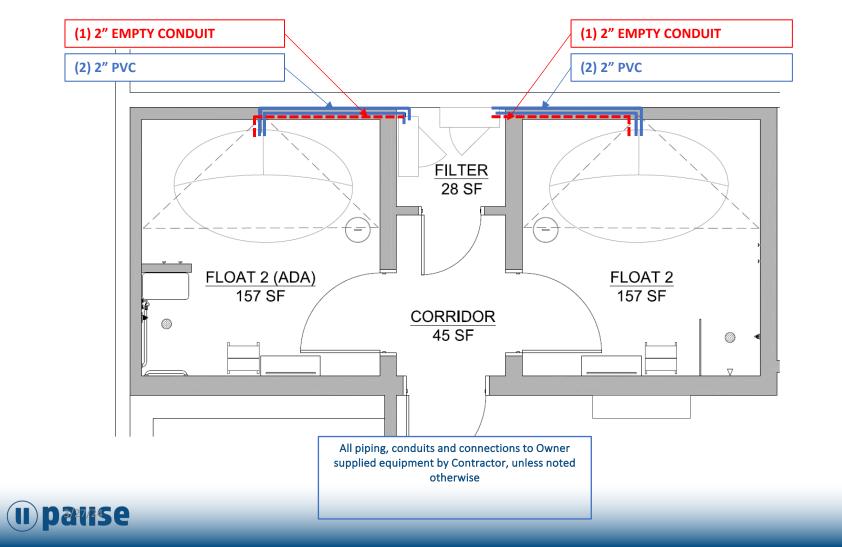

# **ADDENDUM FROM V9**

- Pg 6/7/NEW PAGE 8 Updated Responsibility Matrix
- PG 12 Updated general layout requirements
- Pg 13 Updated floor plan to show new nurse room requirements
- Pg 15 Updated floor plan to show new nurse room requirements
- Pg 17 Updated utility plan
- Pg 18 Updated utility requirements
- Pg 24 Updated elevations with notes
- Pg 26 Added Shower Drain Detail
- Pg 27 updated lighting in Nurse room LT3
- Pg 28 Updated spec LT-3
- Pg 30 Updated interior finish in bathroom and removed tile upgrade option
- Pg 32 Added epoxy wall finish to Nurse Room ONLY
- Pg 33 Updated millwork finishes
- Pg 34 Updated door hardware, added new spec and called out which rooms get which handle
- Pg 38 Added purchasing details for washer/dryer, removed nurse room faucet with handle (needs to be touchless)
- Pg 47 Updated Fume Hood spec and ordering details. Added in link to purchase Nurse Room fridge
- Pg 51 Updated Cryo west elevation
- Pg 69 Updated interior elevations for the Sauna/Cold Plunge Room
- Pg 84 Updated paint schedule on LED NORTH wall to WC-1 wallpaper
- Pg 95 Updated paint schedule in bathroom to PT-1
- Pg 101/102 Updated millwork elevations retail
- Pg 103 Updated float shelf wood finish to PL-1
- Pg 104 Updated millwork vanity wood finish to PL-1 and backing to WD-1
- Pg 113/114 NEW PAGES Added required Cryotherapy In Room Signage
- Pg 115 NEW PAGE Added optional additional in studio signage