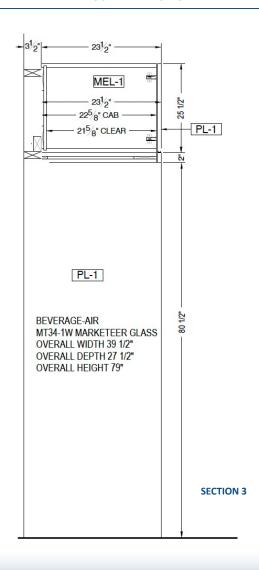

|  |
| E-14               | 4     | IV STAND                                        |  |
| E-15               | 1     | FLOOR MOUNTED MOP SINK                          |  |
| E-16               | 1     | WATER HEATER                                    |  |
| E-17               | 1     | A/V CONTROL & RACK                              |  |





**EMPLOYEE - NORTH** 

3 EMPLOYEE - SOUTH

# MILLWORK – RECEPTION DESK

\*\*NOTE – ADD WHITE 2" GROMMET AT TOP OF DESK IN FIELD DURING INSTALLATION



# MILLWORK - RETAIL WALL (ELEVATIONS)

**NOTE:** PROVIDE BACKING BELOW GYP. BD. FACE LAYERS AS REQUIRED AT ALL WALL MOUNTED FIXTURES



# MILLWORK - RETAIL WALL (SECTIONS)

**NOTE:** PROVIDE BACKING BELOW GYP. BD. FACE LAYERS AS REQUIRED AT ALL WALL MOUNTED FIXTURES











# MILLWORK - THERAPY ROOM VANITY

**NOTE:** PROVIDE BACKING BELOW GYP. BD. FACE LAYERS AS REQUIRED AT ALL WALL MOUNTED FIXTURES









# **EXTERIOR SIGNAGE**











SIGN SPECIFICATIONS

RETURNS: 4\*DEEP .080" THK. ALUMINUM WITH PAINTED SATIN FINISH FACES: .125" THK. ALUMINUM WITH PAINTED MATTHEWS SATIN FINISH

BACKS: 3/16" THK. CLEAR ACRYLIC INTERIOR FINISH: STARBRITE WHITE

ILLUMINATION: WHITE HALO LED'S

MOUNTING: PEG-OFF 1 1/2" FROM FACE OF BUILDING WITH THRU-BOLT ATTACHMENTS. SPACERS: 1/2" DIAM. PVC PAINTED TO MATCH ADJACENT WALL (TO BE CONFIRMED)

POWER SUPPLY: REMOTE 120 VOLT (1) DEDICATED 20 AMP/120 VOLT CIRCUIT REQUIRED

REVERSE CHANNEL LETTERS

SCALE: 1" = 1'-0"



**PANTONE®** 534 C



REVERSE CHANNEL LETTERS WITH LED HALO ILLUMINATION SCALE: NTS

THIS SIGN IS INTENDE