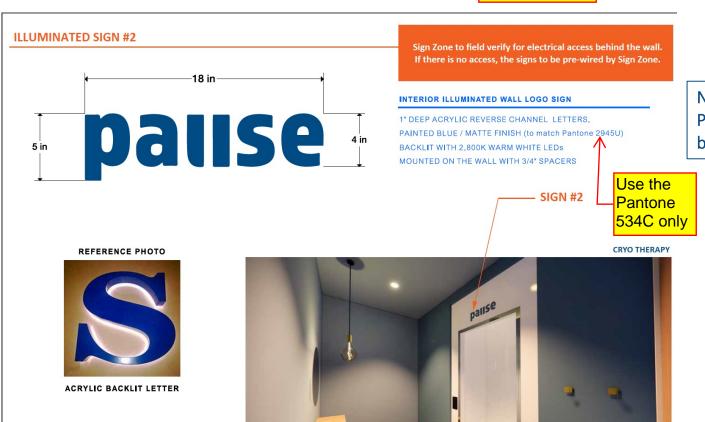

CIRCUIT REQUIRED

REVERSE CHANNEL LETTERS

SCALE: 1" = 1'-0"



**PANTONE®** 534 C



REVERSE CHANNEL LETTERS WITH LED HALO ILLUMINATION SCALE: NTS

THIS SIGN IS INTENDED TO BE INSTALLED IN ACCORDANCE WITH THE REQUIREMENTS OF ARTICLE 600 OF THE NATIONAL ELECTRICAL CODE AND/OR OTHER APPLICABLE LOCAL CODES. THIS INCLUDES PROPER GROUNDING AND BONDING OF THE SIGN.

ELECTRICAL NOTE: 120W20 AMP CIRCUITS TO BE PROVIDED BY G.C. / ELECTRICIAN





ENLARGED PLANS AND DETAILS INTERIOR SIGNAGE

THE SPECIFICATIONS BELOW ARE THE MINIMUM STUDIO STANDARDS FOR DESIGN AND SPACE PLANNING. ADDITIONAL CRITERIA MAY BE REQUIRED BY LOCAL OR STATE JURISDICTION.

# **INTERIOR SIGNAGE**

# REFERENCE PHOTOS FROM HOLLYWOOD LOCATION









# **CRYOTHERAPY IN ROOM SIGNAGE - Required**

Center of sign to be 100" AFF



Center over
Cryo Chamber
door - midway
between top of
door and ceiling

NOTE: 120v J Box – Placed on wall behind sign



ENLARGED PLANS AND DETAILS INTERIOR SIGNAGE

THE SPECIFICATIONS BELOW ARE THE MINIMUM STUDIO STANDARDS FOR DESIGN AND SPACE PLANNING. ADDITIONAL CRITERIA MAY BE REQUIRED BY LOCAL OR STATE JURISDICTION.

# **CRYOTHERAPY IN ROOM SIGNAGE - Required**

# INTERIOR ILLUMINATED SIGN ATTACHMENT





Center of sign to be 108" AFF

# OPTIONAL ADDITIONAL IN STUDIO SIGNAGE

Pause Button to be placed above the arch way. This sign is in addition to the PAUSE wall logo behind the reception desk.

Use the Pantone 534C only

LOBBY WALL LOGO SIGN

18" DIAMETER "DOT" LOGO

1" DEEP ACRYLIC REVERSE CHANNEL LETTERS,
PAINTED BLUE / MATTE FINISH / TO MATCH PMS 2945U

BACKLIT WITH 2,800K WARM