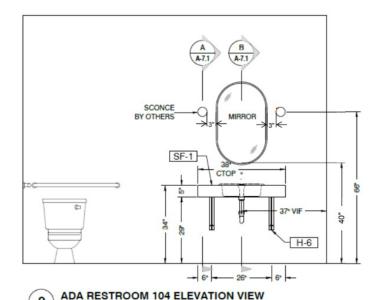

/ 1/4" = 1'-0"



1/4" = 1'-0"

## **UPGRADED BATHROOM VANITY & SINK**

PAUSE FRANCHISEES HAVE THE OPTION TO UPGRADE THE BATHROOM LAVATORY WITH A CUSTOM FLOATING MARBLE VANITY USING **SF-1**.



SF-1 SPECIAL FINISH

MAGNIFICA ENCODE PORCELAIN
BY BEDRODIAN TILE & STONE
COLOR: ARABESCATO NERO
60" X 127", 12MM HONED

Natural marble, either Arabescato Corchia or Calacatta Apuano 2 cm (3/4"), polished finish



#### **UNDERMOUNT SINK**

KOHLER, K-2882-0 VERTICYL 19.8125" X 15.625" RECTANGLE UNDERMOUNT SINK WITH VERTICAL SIDES & OVERFLOW



# BATHROOM WALL MOUNT FAUCET & LEVER HANDLE KOHLER, SKU# T23890-2MB KOHLER, SKU# 77980-4-2MB COMPONENTS WM LAV SPOUT & COMPONENTS 1H

WM LAV HANDLE LEVER



USE WITH WALL MOUNT SINK  $\underline{\mathsf{NOT}}$  DECK MOUNT AS SHOW.





Scale: 1/2" = 1'-0"



D-A25/A4.01











|      | 1.0   | NRRY / RETAIL COLIEDLILE       |
|------|-------|--------------------------------|
|      | LC    | DBBY / RETAIL SCHEDULE         |
| TAG  | COUNT | DESCTIPTION                    |
| F-1  | 4     | LOBBY CHAIR                    |
| F-2  | 1     | LOBBY SIDE TABLE               |
| F-3  | 1     | RETAIL MILLWORK                |
| F-4  | 1     | RECEPTION DESK                 |
| F-5  | 2     | RETAIL SHELVING                |
| F-6  | 4     | IV OTTOMAN                     |
| F-7  | 4     | IV LOUNGE CHAIR                |
| F-8  | 4     | IV LAMP                        |
| F-9  | 2     | IV CURTAIN                     |
| F-10 | 2     | PLANTER                        |
| F-11 | 1     | CURVED "WOOD" WALL - MILLWORK  |
| F-12 | 2     | CORRIDOO