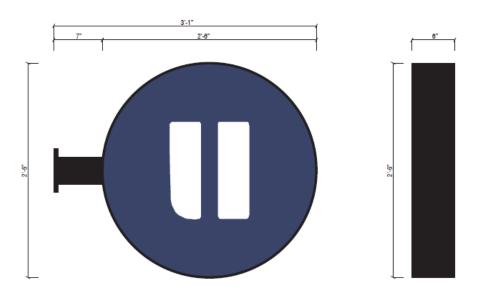

25" THK. ALUMINUM WITH PAINTED MATTHEWS SATIN FINISH

BACKS: 3/16" THK. CLEAR ACRYLIC INTERIOR FINISH: STARBRITE WHITE

ILLUMINATION: WHITE HALO LED'S

MOUNTING: PEG-OFF 1 1/2" FROM FACE OF BUILDING WITH THRU-BOLT ATTACHMENTS. SPACERS: 1/2" DIAM. PVC PAINTED TO MATCH ADJACENT WALL (TO BE CONFIRMED)

POWER SUPPLY: REMOTE 120 VOLT (1) DEDICATED 20 AMP/120 VOLT CIRCUIT REQUIRED

REVERSE CHANNEL LETTERS

SCALE: 1" = 1'-0"



**PANTONE®** 534 C



REVERSE CHANNEL LETTERS WITH LED HALO ILLUMINATION SCALE: NTS

THIS SIGN IS INTENDED TO BE INSTALLED IN ACCORDANCE WITH THE REQUIREMENTS OF ARTICLE 600 OF THE NATIONAL ELECTRICAL CODE AND/OR OTHER APPLICABLE LOCAL CODES. THIS INCLUDES PROPER GROUNDING AND BONDING OF THE SIGN.

ELECTRICAL NOTE: 120W20 AMP CIRCUITS TO BE PROVIDED BY G.C. / ELECTRICIAN





ENLARGED PLANS AND DETAILS INTERIOR SIGNAGE

THE SPECIFICATIONS BELOW ARE THE MINIMUM STUDIO STANDARDS FOR DESIGN AND SPACE PLANNING. ADDITIONAL CRITERIA MAY BE REQUIRED BY LOCAL OR STATE JURISDICTION.

# **INTERIOR SIGNAGE**

# REFERENCE PHOTOS FROM HOLLYWOOD LOCATION









# **CRYOTHERAPY IN ROOM SIGNAGE - Required**

Center of sign to be 100" AFF



Center over
Cryo Chamber
door - midway
between top of
door and ceiling

NOTE: 120v J Box – Placed on wall behind sign



ENLARGED PLANS AND DETAILS INTERIOR SIGNAGE

THE SPECIFICATIONS BELOW ARE THE MINIMUM STUDIO STANDARDS FOR DESIGN AND SPACE PLANNING. ADDITIONAL CRITERIA MAY BE REQUIRED BY LOCAL OR STATE JURISDICTION.

# **CRYOTHERAPY IN ROOM SIGNAGE - Required**

# INTERIOR ILLUMINATED SIGN ATTACHMENT





Center of sign to be 108