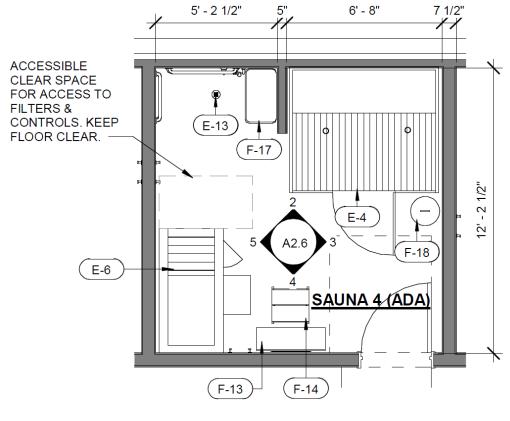

|  |  |  |
| E-9  | 1                  | UNDERCOUNTER REFRIDGERATOR                      |  |  |  |
| E-10 | 1                  | REAIL REFIGERATOR - BEVERAGE AIR MARKETEER MT34 |  |  |  |
| E-12 | 2                  | WASHER / DRYER L                                |  |  |  |
| E-13 | 7                  | FLOOR DRAIN                                     |  |  |  |
| E-14 | 4                  | IV STAND                                        |  |  |  |
| E-15 | 1                  | FLOOR MOUNTED MOP SINK                          |  |  |  |
| E-16 | 1                  | WATER HEATER                                    |  |  |  |
| E-17 | 1                  | A/V CONTROL & RACK                              |  |  |  |

**INTERIOR ELEVATIONS** 

### **SAUNA & COLD PLUNGE (ADA)**





**ENLARGED FLOOR PLAN** 

#### **DESIGN COMPONENTS MUST INCLUDE:**

#### **REQUIRED EQUIPMENT INCLUDES**

- (1) VANITY SEE MILLWORK DETAILS
- (1) ROUND VANITY MIRROR SEE FFE SPECS
- (4) WALL HOOK(S) 2 ON EACH SIDE OF VANITY AND 2 BY SHOWER.
- (1) BENCH/STOOL NEAR VANITY
- (1) LAUNDRY HAMPER FOR TOWELS
- (1) SAUNA CLEAR LIGHT SANCTUARY C
- (1) COLD PLUNGE COLD STOIC Z.0 CICEPOD Plus

\*\*COLD PLUNGE MUST BE INSTALLED 4-5" AWAY FROM WALL SO ELECTRICAL OUTLET AND PLUG CAN BE ACCESSED. INSTALL OUTLET PROTECTORS ON ALL OUTLETS FOR COLD PLUNGES: TAYMAC ML500W

\*\*LOCATE POWER OUTLET FOR SAUNA NEAR THE FRONT ON EITHER SIDE SO THE POWER CORD CAN BE ACCESSED/UNPLUGGED AS NEEDED.

EXTEND WALL TILE AROUND COLD PLUNGE TANK BY MIN. 10" AT TOP AND SIDES TO PROTECT WALLS FROM SPLASHING WATER.

WHEN DE