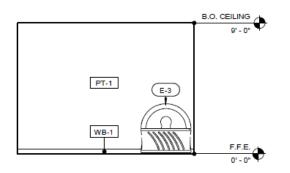

G CASTERS. THE REASON FOR THE 9'-2.5" DIMENSION IS THAT THE BED REQUIRES 15" OF CLEARANCE ON THE "LEFT" FOR ACCESS TO THE ON/OFF SWITCH AND CONTROLS, WHICH IS LOCATED AT THE BACK OF THE UNIT. WHEN ACCESS TO THE CONTROLS IS NEEDED, YOU CAN SIMPLY PUSH THE BED OVER TO THE "RIGHT" AND GAIN ACCESS WITH THAT 15" CLEARANCE. OTHERWISE, YOU CAN MOVE THE BED AND LOCK THE WHEELS SO IT APPEARS CENTERED.

SEE SPECS FOR INSTALLATION GUIDELINES, SIZE REQUIREMENTS AND UTILITY SPECIFICATIONS **HERE.** 

NOTE: Plug & Outlet are to be provided by Electrical. Vendor does not supply

NEMA L6-30R Outlet Required ENLARGED PLANS AND DETAILS

LIGHT THERAPY

THE SPECIFICATIONS BELOW ARE THE MINIMUM STUDIO STANDARDS FOR DESIGN AND SPACE PLANNING. ADDITIONAL CRITERIA MAY BE REQUIRED BY LOCAL OR STATE JURISDICTION.













| (3) | LED - | NORTH |  |
|-----|-------|-------|--|
|     |       |       |  |

| LOBBY / RETAIL SCHEDULE |       |                                |
|-------------------------|-------|--------------------------------|
| TAG                     | COUNT | DESCTIPTION                    |
|                         |       |                                |
| F-1                     | 4     | LOBBY CHAIR                    |
| F-2                     | 1     | LOBBY SIDE TABLE               |
| F-3                     | 1     | RETAIL MILLWORK                |
| F-4                     | 1     | RECEPTION DESK                 |
| F-5                     | 2     | RETAIL SHELVING                |
| F-6                     | 4     | IV OTTOMAN                     |
| F-7