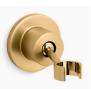

PECIFICATIONS BELOW ARE THE MINIMUM STUDIO STANDARDS FOR DESIGN AND SPACE PLANNING. ADDITIONAL CRITERIA MAY BE REQUIRED BY LOCAL OR STATE JURISDICTION.

Grab Bar Specialists Natural Teak Wood Rectangular Fold Down Shower Seat w/ Legs - Length to be compliant with ADA Stds. for Accessible Design 610.3



**RAIN SHOWER HEAD (BOTH** ADA AND NON ADA) KOHLER, SKU# 76464-G-2MB 8" AWAKEN RAINHEAD 1.75 GPM



**ADA HAND SHOWER** KOHLER, SKU# 22172-2MB **PURIST SUPPLY ELBOW WITH CHECK VALVE** BRASS



**ADA HAND SHOWER, VALVE** KOHLER. SKU# K-11748-KS-NA 1/2" pressure-balancing valve with push-button diverter and screwdriver stops

ADA HAND SHOWER.

**SHOWER SEAT** 

MNF. BUILD

MATTE BRASS

DREAMLINE SEAT



**SHOWER ARM (BOTH ADA** AND NON ADA) KOHLER, SKU# 10124-2MB **RIGHT ANGLE SHOWER ARM** 



**ADA HAND SHOWER** KOHLER, SKU# 975-2MB STILLNESS®/PURIST WM HAND SHOWER HOLDER **BRASS** 



SIZE: 20W140 **ADA GRAB BAR** KOHLER PURIST® 42" GRAB BAR

MODEL#.SKU:SHST-02-TN



**SHOWER TRIM (NON ADA ONLY)** KOHLER, SKU# K-TS14423-4-Purist COMPONENTS RITETEMP SEQUENTIAL, VLV TR



**ADA HAND SHOWER** KOHLER, SKU# 9514-2MB MASTER SHOWER 60" HOSE **BRASS** 



**ADA GRAB BAR** KOHLER PURIST® 36" GRAB BAR MATTE BRASS



**BRASS** 

**SHOWER VALVE (NON ADA** 

UNIVERSAL RITETEMP

THERM VLV KIT, STOP

KOHLER. SKU# K-8304-KS-NA



**ADA HAND SHOWER** KOHLER, SKU# 26311-2MB STATEMENT™ ADA HANDSHOWER ADAPTER **BRASS** 



**ADA GRAB BAR** KOHLER PURIST® 24" GRAB BAR MATTE BRASS



**ADA HAND SHOWER** KOHLER, SKU# 21335-2MB SHIFT™ PLUS ROUND MF HNDSHWR, 2.5GPM **BRASS** 



**ADA GRAB BAR** KOH