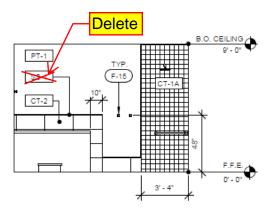

WHEN DESIGNING THE ROOM SIZE FOR THE SAUNA/COLD PLUNGE THERAPY, THE GOAL IS TO KEEP THE ROOM SIZE AS EFFICIENT AS POSSIBLE. TYPICALLY, BETWEEN 135 AND 150 SF. THE STANDARD SPECIFICATION FOR THE COLD PLUNGE TANK IS THE "COLD STOIC," (64" LONG X 33" WIDE X 34.25" HIGH). IT IS ENCOURAGED TO PROVIDE AT LEAST ONE OF THE LARGER "SIBERIAN" COLD PLUNGE (80" LONG X 33 5/8" WIDE X 37" HIGH) WHERE SPACE ALLOWS.

PAY CLOSE ATTENTION TO THE ORIENTATION OF THE COLD PLUNGE UNIT WITHIN THE ROOM. THEY CANNOT BE MIRRORED/FLIPPED TO ACCOMMODATE THE LAYOUT. THERE IS AN ACCESS PANEL ON THE SHORT/RIGHT SIDE OF THE UNIT THAT REQUIRES 27" OF CLEARANCE AND A SMALL ACCESS PANEL ON THE FRONT/FACE THAT REQUIRES 15" OF CLEARANCE.

SEE SPECS FOR INSTALLATION GUIDELINES, SIZE REQUIREMENTS AND UTILITY SPECIFICATIONS.





5 SAUNA (ADA) - WEST



(4) SAUNA (ADA) - SOUTH



|      | EQUIPMENT SCHEDULE |                                                 |  |  |  |
|------|--------------------|-------------------------------------------------|--|--|--|
| TAG  | COUNT              | DESCRIPTION                                     |  |  |  |
| E-1  | 2                  | FLOAT TANK                                      |  |  |  |
| E-2  | 2                  | FLOAT MICRON FILTER                             |  |  |  |
| E-3  | 1                  | NEO LIGHT - LIGHT BED                           |  |  |  |
| E-4  | 1                  | SAUNA (ADA) - CLEAR LIGHT SANCTUARY RETREAT     |  |  |  |
| E-5  | 3                  | SAUNA - CLEAR LIGHT SANCTUARY C                 |  |  |  |
| E-6  | 4                  | COLD