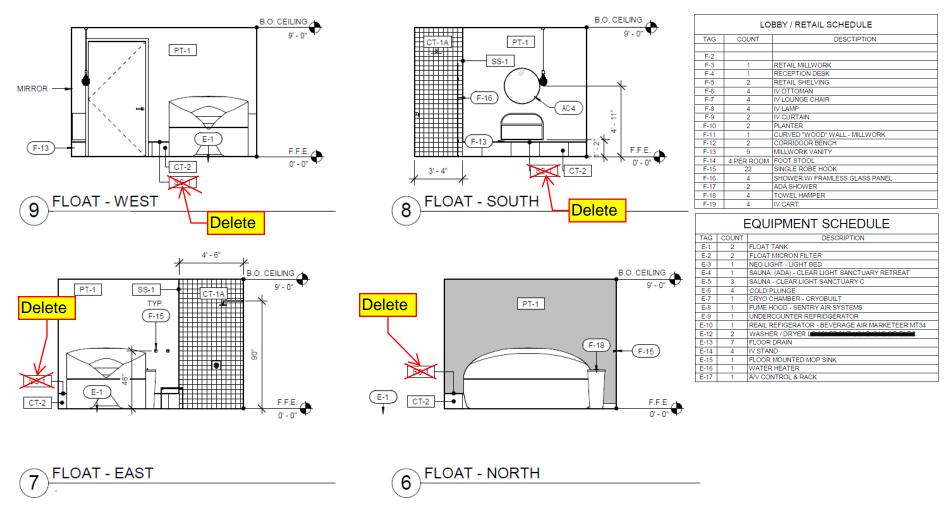

# **TABLE OF CONTENTS**

| DESIGN PROCESS                                                     |       |
|--------------------------------------------------------------------|-------|
| INTRODUCTION                                                       | 4     |
| CREATING YOUR STUDIO'S FLOOR PLAN                                  | 4     |
| RESPONSIBILITY MATRIX                                              | 6-7   |
| REQUIRED AND PREFERRED VENDORS                                     | 8-9   |
| TYPICAL PLANS & SPECIFICATIONS                                     |       |
| GENERAL LAYOUT REQUIREMENTS FLOOR PLAN EXAMPLES & OCCUPANCY CALCS. | 10    |
|                                                                    | 11-15 |
| UTILITY PLAN & REQUIREMENTS                                        |       |
| WIRELESS NETWORK REQUIREMENTS                                      | 17    |
| LOW VOLTAGE & AV REQUIREMENTS                                      | 18-19 |
| SOUND ATTENUATION NOTICE & DETAILS                                 | 10-21 |
| CURVED FEATURE WALL DETAILS                                        |       |
| WATERPROOF DETAILS                                                 | 23-24 |
| REFLECTED CEILING PLAN                                             | 25    |
| LIGHTING SPECIFICATIONS                                            | 26    |
| INTERIOR FINISH PLAN                                               | 27-28 |
| FINISH SPECIFICATIONS                                              | 29-30 |
| DOOR & HARDWARE SPECIFICATIONS                                     | 31-33 |
| PLUMBING SPECIFICATIONS                                            | 34-37 |
| EQUIPMENT PLAN                                                     | 38    |
| ENLARGED PLANS & DETAILS                                           |       |
| LOBBY/RETAIL                                                       | 39-41 |
| CORRIDOR                                                           |       |
| IV LOUNGE & NURSES ROOM                                            | 44-46 |
| CRYO THERAPY                                                       | 47-63 |
| SAUNA & COLD PLUNGE                                                |       |
| LIGHT THERAPY                                                      | 80-82 |
| FLOAT                                                              | 83-91 |
| RESTROOM                                                           | 92-95 |