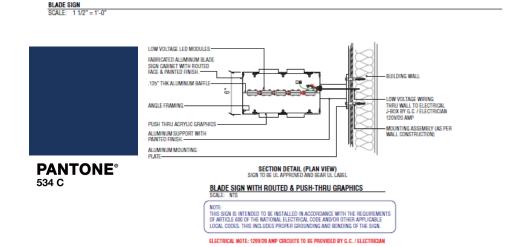

" THK. ALUMINUM WITH PAINTED MATTHEWS SATIN FINISH

BACKS: 3/16" THK. CLEAR ACRYLIC INTERIOR FINISH: STARBRITE WHITE

ILLUMINATION: WHITE HALO LED'S

MOUNTING: PEG-OFF 1 1/2" FROM FACE OF BUILDING WITH THRU-BOLT ATTACHMENTS. SPACERS: 1/2" DIAM. PVC PAINTED TO MATCH ADJACENT WALL (TO BE CONFIRMED)

POWER SUPPLY: REMOTE 120 VOLT (1) DEDICATED 20 AMP/120 VOLT CIRCUIT REQUIRED

REVERSE CHANNEL LETTERS

SCALE: 1" = 1'-0"



**PANTONE®** 534 C



REVERSE CHANNEL LETTERS WITH LED HALO ILLUMINATION SCALE: NTS

THIS SIGN IS INTENDED TO BE INSTALLED IN ACCORDANCE WITH THE REQUIREMENTS OF ARTICLE 600 OF THE NATIONAL ELECTRICAL CODE AND/OR OTHER APPLICABLE LOCAL CODES. THIS INCLUDES PROPER GROUNDING AND BONDING OF THE SIGN.

ELECTRICAL NOTE: 120W20 AMP CIRCUITS TO BE PROVIDED BY G.C. / ELECTRICIAN





ENLARGED PLANS AND DETAILS INTERIOR SIGNAGE

THE SPECIFICATIONS BELOW ARE THE MINIMUM STUDIO STANDARDS FOR DESIGN AND SPACE PLANNING. ADDITIONAL CRITERIA MAY BE REQUIRED BY LOCAL OR STATE JURISDICTION.

# **INTERIOR SIGNAGE**

# REFERENCE PHOTOS FROM HOLLYWOOD LOCATION









# **CRYOTHERAPY IN ROOM SIGNAGE - Required**

Center of sign to be 100" AFF



Center over
Cryo Chamber
door - midway
between top of
door and ceiling

NOTE: 120v J Box – Placed on wall behind sign



ENLARGED PLANS AND DETAILS INTERIOR SIGNAGE

THE SPECIFICATIONS BELOW ARE THE MINIMUM STUDIO STANDARDS FOR DESIGN AND SPACE PLANNING. ADDITIONAL CRITERIA MAY BE REQUIRED BY LOCAL OR STATE JURISDICTION.

# **CRYOTHERAPY IN ROOM SIGNAGE - Required**

# INTERIOR ILLUMINATED SIGN ATTACHMENT





Center of sign to be 108"