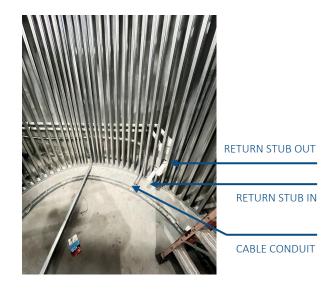

# **ADDENDUM FROM V9**

- Pg 6/7/NEW PAGE 8 Updated Responsibility Matrix
- PG 12 Updated general layout requirements
- Pg 13 Updated floor plan to show new nurse room requirements
- Pg 15 Updated floor plan to show new nurse room requirements
- Pg 17 Updated utility plan
- Pg 18 Updated utility requirements
- Pg 24 Updated elevations with notes
- Pg 26 Added Shower Drain Detail
- Pg 27 updated lighting in Nurse room LT3
- Pg 28 Updated spec LT-3
- Pg 30 Updated interior finish in bathroom and removed tile upgrade option
- Pg 32 Added epoxy wall finish to Nurse Room ONLY
- Pg 33 Updated millwork finishes
- Pg 34 Updated door hardware, added new spec and called out which rooms get which handle
- Pg 38 Added purchasing details for washer/dryer, removed nurse room faucet with handle (needs to be touchless)
- Pg 47 Updated Fume Hood spec and ordering details. Added in link to purchase Nurse Room fridge
- Pg 51 Updated Cryo west elevation
- Pg 69 Updated interior elevations for the Sauna/Cold Plunge Room
- Pg 84 Updated paint schedule on LED NORTH wall to WC-1 wallpaper
- Pg 95 Updated paint schedule in bathroom to PT-1
- Pg 101/102 Updated millwork elevations retail
- Pg 103 Updated float shelf wood finish to PL-1
- Pg 104 Updated millwork vanity wood finish to PL-1 and backing to WD-1
- Pg 113/114 NEW PAGES Added required Cryotherapy In Room Signage
- Pg 115 NEW PAGE Added optional additional in studio signage