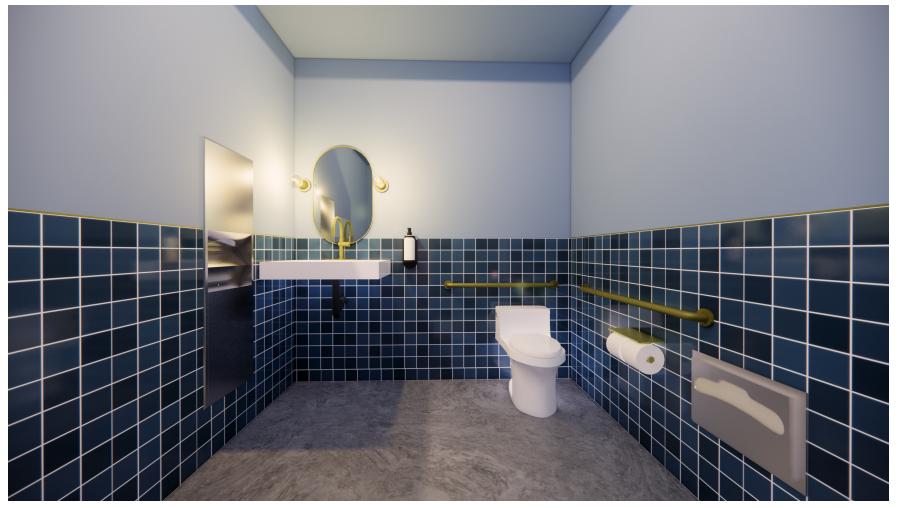

| 1     | REAIL REFIGERATOR - BEVERAGE AIR MARKETEER MT34 |  |  |
| -12                | 2     | WASHER / DRYER L                                |  |  |
| -13                | 7     | FLOOR DRAIN                                     |  |  |
| -14                | 4     | IV STAND                                        |  |  |
| -15                | 1     | FLOOR MOUNTED MOP SINK                          |  |  |
| -16                | 1     | WATER HEATER                                    |  |  |
| -17                | 1     | A/V CONTROL & RACK                              |  |  |

10 FLOAT (ADA) - NORTH

**INTERIOR ELEVATIONS** 

E-1

# **FLOAT ROOMS:**

https://aquaspafloatcenter.com/wp-content/uploads/2019/09/superior-float-tanks-floating-explained.pdf



# **RESTROOM**



SHOWN WITH STANDARD WALL TILE.

Rendering is incorrect. Walls should be PT-1 PT-2







| ( <u>5</u> ) | RR - WEST    |
|--------------|--------------|
| 9            | 1/4" = 1'-0" |

|                   | RR - SOUTH   |  |
|-------------------|--------------|--|
| \ <del>-+</del> / | 1/4" = 1'-0" |  |





RR - NORTH

Has changed to a recessed paper towel dispenser only

|      |       | RESTROOM ACCES                 | SSORY SCHEDULE                                            |
|------|-------|--------------------------------|-----------------------------------------------------------|
| TAG  | COUNT | DESCRIPTION                    | TYPE                                                      |
| AC-1 | 1     | BATHROOM VANITY                | SCARABEO 5151 359033