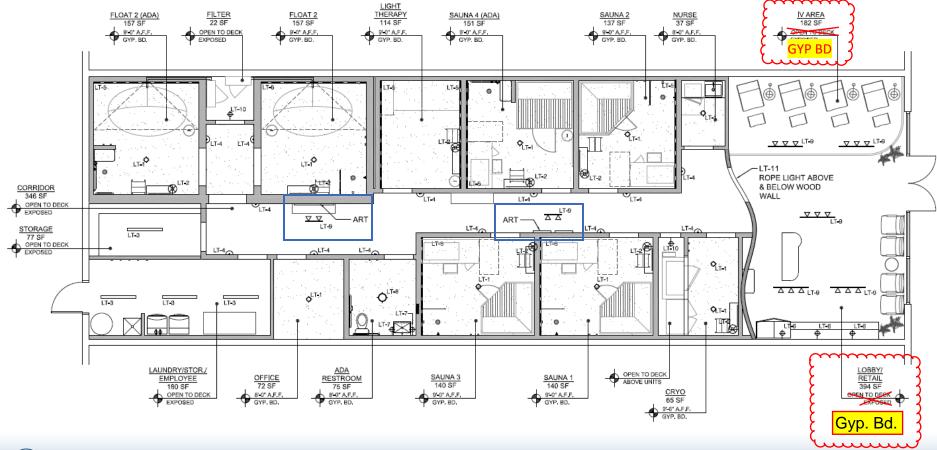

# **ADDENDUM FROM V9**

- Pg 6/7/NEW PAGE 8 Updated Responsibility Matrix
- PG 12 Updated general layout requirements
- Pg 13 Updated floor plan to show new nurse room requirements
- Pg 15 Updated floor plan to show new nurse room requirements
- Pg 17 Updated utility plan
- Pg 18 Updated utility requirements
- Pg 24 Updated elevations with notes
- Pg 26 Added Shower Drain Detail
- Pg 27 updated lighting in Nurse room LT3
- Pg 28 Updated spec LT-3
- Pg 30 Updated interior finish in bathroom and removed tile upgrade option
- Pg 32 Added epoxy wall finish to Nurse Room ONLY
- Pg 33 Updated millwork finishes
- Pg 34 Updated door hardware, added new spec and called out which rooms get which handle
- Pg 38 Added purchasing details for washer/dryer, removed nurse room faucet with handle (needs to be touchless)
- Pg 47 Updated Fume Hood spec and ordering details. Added in link to purchase Nurse Room fridge
- Pg 51 Updated Cryo west elevation
- Pg 69 Updated interior elevations for the Sauna/Cold Plunge Room
- Pg 84 Updated paint schedule on LED NORTH wall to WC-1 wallpaper
- Pg 95 Updated paint schedule in bathroom to PT-1
- Pg 101/102 Updated millwork elevations retail
- Pg 103 Updated float shelf wood finish to PL-1
- Pg 104 Updated millwork vanity wood finish to PL-1 and backing to WD-1
- Pg 113/114 NEW PAGES Added required Cryotherapy In Room Signage
- Pg 115 NEW PAGE Added optional additional in studio signage