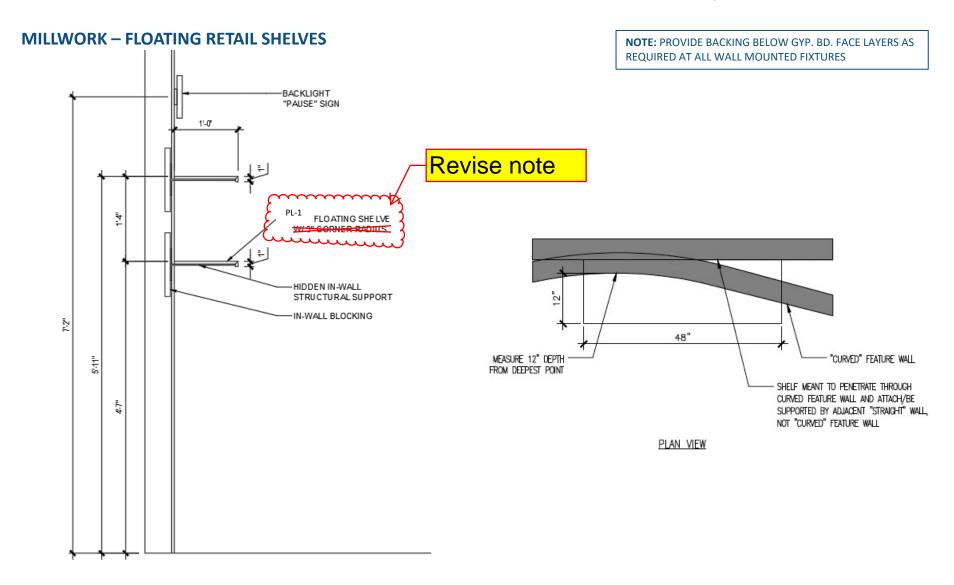

|  |
| E-14               | 4     | IV STAND                                        |  |
| E-15               | 1     | FLOOR MOUNTED MOP SINK                          |  |
| E-16               | 1     | WATER HEATER                                    |  |
| E-17               | 1     | A/V CONTROL & RACK                              |  |





**EMPLOYEE - NORTH** 

3 EMPLOYEE - SOUTH

# MILLWORK – RECEPTION DESK

\*\*NOTE – ADD WHITE 2" GROMMET AT TOP OF DESK IN FIELD DURING INSTALLATION



# MILLWORK - RETAIL WALL (ELEVATIONS)

**NOTE:** PROVIDE BACKING BELOW GYP. BD. FACE LAYERS AS REQUIRED AT ALL WALL MOUNTED FIXTURES



# MILLWORK - RETAIL WALL (SECTIONS)

**NOTE:** PROVIDE BACKING BELOW GYP. BD. FACE LAYERS AS REQUIRED AT ALL WALL MOUNTED FIXTURES











# MILLWORK - THERAPY ROOM VANITY

**NOTE:** PROVIDE BACKING BELOW GYP. BD. FACE LAYERS AS REQUIRED AT ALL WALL MOUNTED FIXTURES









# **EXTERIOR SIGNAGE**











SIGN SPECIFICATIONS

RETURNS: 4\*DEEP .080" THK. ALUMINUM WITH PAINTED SATIN FINISH FACES: .125" THK. ALUMINUM WITH PAINTED MATTHEWS SATIN FINISH

BACKS: 3/16" THK. CLEAR ACRYLIC INTERIOR FINISH: STARBRITE WHITE

ILLUMINATION: WHITE HALO LED'S

MOUNTING: PEG-OFF 1 1/2" FROM FACE OF BUILDING WITH THRU-BOLT ATTACHMENTS. SPACERS: 1/2" DIAM. PVC PAINTED TO MATCH ADJACENT WALL (TO BE CONFIRMED)

POWER SUPPLY: REMOTE 120 VOLT (1) DEDICATED 20 AMP/120 VOLT CIRCUIT REQUIRED

REVERSE CHANNEL LETTERS

SCALE: 1" = 1'-0"



**PANTONE®** 534 C



REVERSE CHANNEL LETTERS WITH LED HALO ILLUMINATION SCALE: NTS

THIS SIGN IS INTENDED