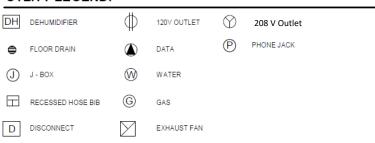

150 = 4 IV LOUNGE: 211 SF / 150 = 2 FLOAT ROOMS: 314 SF / 150 = 3 114 SF / 150 = LIGHT THERAPY: 1 CRYO THERAPY: 61 SF / 150 = 1 53 SF / 150 = OFFICE: 1 STORAGE AREAS: 264 SF / 300 = 1 510 SF / 0 = 0 CORRIDOR: 84 SF / 0 = 0 **RESTROOM: TOTAL OCCUPANTS: 16 OCCUPANTS** 

EXITS REQUIREMENTS: TOTAL NUMBER OF EXITS REQUIRED = 1

TOTAL NUMBER OF EXITS PROVIDED = 3

# **PLUMBING FIXTURE LOAD REQUIREMENTS:**

PER IBC 29 02.2 EXCEPTION 4, SEPARATE FACILITIES SHALL NOT BE REQUIRED IN BUSINESS OCCUPANCIES IN WHICH THE MAXIMUM OCCUPANT LOAD IS 25 OR FEWER. MAXIMUM OCCUPANT LOAD = 16 < 25.

THEREFORE 1 ALL-GENDER RESTROOM IS REQUIRED.

REQUIRED: 1 ACCESSIBLE ALL-GENDER RESTROOM PER CBC 422.2

**EXCEPTION 3** 

PROVIDED: 1 ACCESSIBLE ALL-GENDER RESTROOM



# **UTILITY PLAN**



#### **UTLITY LEGEND:**



HVAC COMMENTS: 3 SEPARATE ZONES, ONE FOR SAUNA ROOMS, ONE FOR LOBBY, ONE FOR FLOATS/BATHROOMS/BOH. NEED TO REFERENCE A SEPARATE EXHAUST SYSTEM

NOTE: 2nd recessed hose bib to be placed in mechanical room of Cryotherapy.

# **UTILITY REQUIREMENTS**

#### \*\*REFER TO EQUIPMENT VENDOR MANUAL FOR ALL ELECTRICAL REQUIREMENTS

#### **GENERAL MEP REQUIREMENTS:**

- ELECTRICAL 200 AMPS 277V / 480V 3 PHASE OR 400 AMPS 120V / 208V 3 **PHASE**
- HVAC IN GENERAL 1 TON PER 250 S.F.
- DOMESTIC WATER 2" CW AT MINIMUM
- SANITARY SEWER STANDARD 4" LINE

Most elec. services are 208V. Clearlight says their std. 240V units will work on 208V power HOT WATER - 50 GAL @ 18KW OR NATURAL GAS EQUIV but just not as efficiently. 208V saunas are special order like the floor less ADA models

#### **SAUNA/COLD PLUNGE