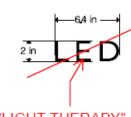

INTERIOR ILLUMINATED SIGN ATTACHMENT





Center of sign to be 108" AFF

# OPTIONAL ADDITIONAL IN STUDIO SIGNAGE

Pause Button to be placed above the arch way. This sign is in addition to the PAUSE wall logo behind the reception desk.

Use the Pantone 534C only

LOBBY WALL LOGO SIGN

18" DIAMETER "DOT" LOGO

1" DEEP ACRYLIC REVERSE CHANNEL LETTERS,
PAINTED BLUE / MATTE FINISH / TO MATCH PMS 2945U

BACKLIT WITH 2,800K WARM WHITE LEDS
MOUNTED ON THE WALL WITH 3/4" SPACERS

NOTE: 120v J Box – Placed on wall behind sign



Wall Mounted 4" from bottom of wall sconce light to top of letters





SAUNA TWO FLOAT TWO

SAUNA THREE



SAUNA FOUR

Room name lettering should be centered line to line



#### WALL SIGNS

1/4" THICK ALUMINUM LETTERS < PAINTED MATTE BLACK STUD MOUNTED WITH 1/4" SPACERS



Font for Lettering: Montserrat Medium



Brand does not require any signs on the Cryo mechanical door or linen closet doors

#### DOOR SIGNS

1/8" THICK ALUMINUM LETTERS PAINTED MATTE BLACK DIRECT MOUNT/ NO SPACERS



Most jurisdictions should require the



Brand is thinking about changing to acrylic letters to save money

















Room name lettering should be centered line to line