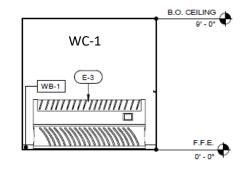

THE REASON FOR THE 9'-2.5" DIMENSION IS THAT THE BED REQUIRES 15" OF CLEARANCE ON THE "LEFT" FOR ACCESS TO THE ON/OFF SWITCH AND CONTROLS, WHICH IS LOCATED AT THE BACK OF THE UNIT. WHEN ACCESS TO THE CONTROLS IS NEEDED, YOU CAN SIMPLY PUSH THE BED OVER TO THE "RIGHT" AND GAIN ACCESS WITH THAT 15" CLEARANCE. OTHERWISE, YOU CAN MOVE THE BED AND LOCK THE WHEELS SO IT APPEARS CENTERED.

SEE SPECS FOR INSTALLATION GUIDELINES, SIZE REQUIREMENTS AND UTILITY SPECIFICATIONS **HERE.** 

NOTE: Plug & Outlet are to be provided by Electrical. Vendor does not supply

NEMA L6-30R Outlet Required ENLARGED PLANS AND DETAILS

LIGHT THERAPY

THE SPECIFICATIONS BELOW ARE THE MINIMUM STUDIO STANDARDS FOR DESIGN AND SPACE PLANNING. ADDITIONAL CRITERIA MAY BE REQUIRED BY LOCAL OR STATE JURISDICTION.













| (3) | LED - | NORTH |  |
|-----|-------|-------|--|
|     |       |       |  |

| LOBBY / RETAIL SCHEDULE |       |                                |
|-------------------------|-------|--------------------------------|
| TAG                     | COUNT | DESCTIPTION                    |
|                         |       |                                |
| F-1                     | 4     | LOBBY CHAIR                    |
| F-2                     | 1     | LOBBY SIDE TABLE               |
| F-3                     | 1     | RETAIL MILLWORK                |
| F-4                     | 1     | RECEPTION DESK                 |
| F-5                     | 2     | RETAIL SHELVING                |
| F-6                     | 4     | IV OTTOMAN                     |
| F-7