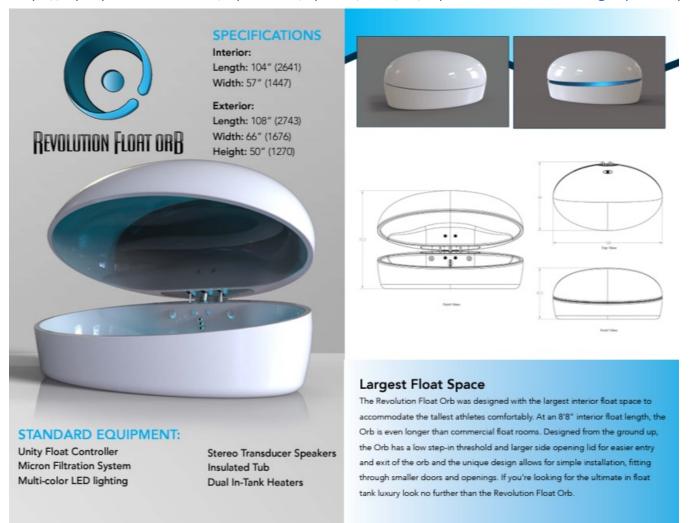

|  |  |
| -10                | 1     | REAIL REFIGERATOR - BEVERAGE AIR MARKETEER MT34 |  |  |
| -12                | 2     | WASHER / DRYER L                                |  |  |
| -13                | 7     | FLOOR DRAIN                                     |  |  |
| -14                | 4     | IV STAND                                        |  |  |
| -15                | 1     | FLOOR MOUNTED MOP SINK                          |  |  |
| -16                | 1     | WATER HEATER                                    |  |  |
| -17                | 1     | A/V CONTROL & RACK                              |  |  |

10 FLOAT (ADA) - NORTH

**INTERIOR ELEVATIONS** 

E-1

# **FLOAT ROOMS:**

https://aquaspafloatcenter.com/wp-content/uploads/2019/09/superior-float-tanks-floating-explained.pdf



# **RESTROOM**



SHOWN WITH STANDARD WALL TILE.

Rendering is incorrect. Walls should be PT-1 PT-2







| ( <u>5</u> ) | RR - WEST    |
|--------------|--------------|
| 9            | 1/4" = 1'-0" |

|                   | RR - SOUTH   |  |
|-------------------|--------------|--|
| \ <del>-+</del> / | 1/4" = 1'-0" |  |





RR - NORTH

Has changed to a recessed paper towel dispenser only

|      |       | RESTROOM ACCES                 | SSORY SCHEDULE                                            |
|------|-------|--------------------------------|-----------------------------------------------------------|
| TAG  | COUNT | DESCRIPTION                    | TYPE                                                      |
| AC-1 | 1     | BATHROOM VANITY                | SCARABEO 5151 359033