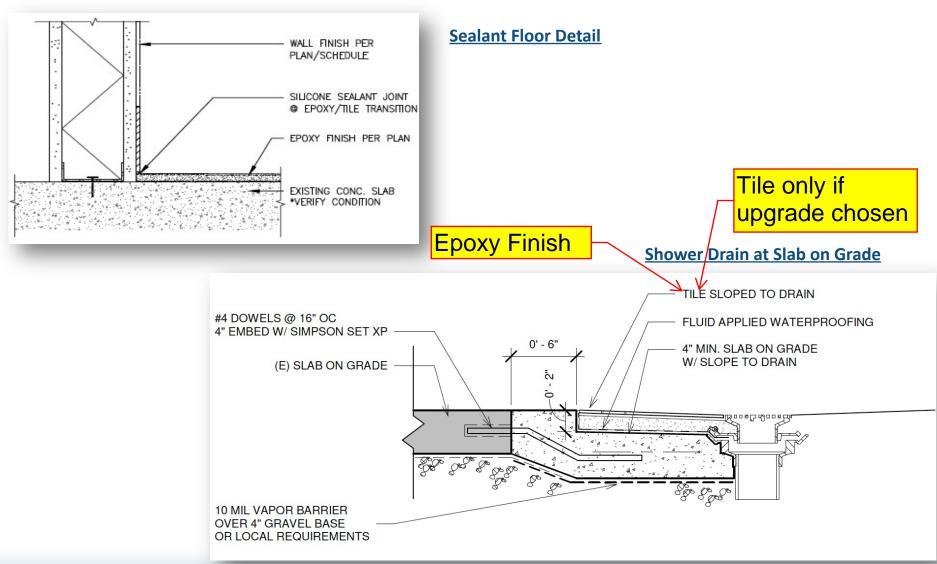

# **ADDENDUM FROM V9**

- Pg 6/7/NEW PAGE 8 Updated Responsibility Matrix
- PG 12 Updated general layout requirements
- Pg 13 Updated floor plan to show new nurse room requirements
- Pg 15 Updated floor plan to show new nurse room requirements
- Pg 17 Updated utility plan
- Pg 18 Updated utility requirements
- Pg 24 Updated elevations with notes
- Pg 26 Added Shower Drain Detail
- Pg 27 updated lighting in Nurse room LT3
- Pg 28 Updated spec LT-3
- Pg 30 Updated interior finish in bathroom and removed tile upgrade option
- Pg 32 Added epoxy wall finish to Nurse Room ONLY
- Pg 33 Updated millwork finishes
- Pg 34 Updated door hardware, added new spec and called out which rooms get which handle
- Pg 38 Added purchasing details for washer/dryer, removed nurse room faucet with handle (needs to be touchless)
- Pg 47 Updated Fume Hood spec and ordering details. Added in link to purchase Nurse Room fridge
- Pg 51 Updated Cryo west elevation
- Pg 69 Updated interior elevations for the Sauna/Cold Plunge Room
- Pg 84 Updated paint schedule on LED NORTH wall to WC-1 wallpaper
- Pg 95 Updated paint schedule in bathroom to PT-1
- Pg 101/102 Updated millwork elevations retail
- Pg 103 Updated float shelf wood finish to PL-1
- Pg 104 Updated millwork vanity wood finish to PL-1 and backing to WD-1
- Pg 113/114 NEW PAGES Added required Cryotherapy In Room Signage
- Pg 115 NEW PAGE Added optional additional in studio signage