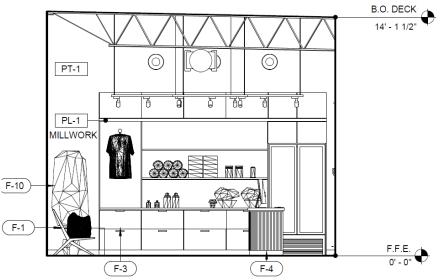

| CURVED "WOOD" WALL - MILLWORK  |  |  |  |
| F-12 | 2                       | CORRIDOOR BENCH                |  |  |  |
| F-13 | 9                       | MILLWORK VANITY                |  |  |  |
| F-14 | 8                       | FOOT STOOL                     |  |  |  |
| F-15 | 22                      | SINGLE ROBE HOOK               |  |  |  |
| F-16 | 4                       | SHOWER W/ FRAMLESS GLASS PANEL |  |  |  |
| F-17 | 2                       | ADA SHOWER                     |  |  |  |
| F-18 | 4                       | TOWEL HAMPER                   |  |  |  |



ENLARGED PLANS AND DETAILS

LOBBY/RETAIL

THE SPECIFICATIONS BELOW ARE THE MINIMUM STUDIO STANDARDS FOR DESIGN AND SPACE PLANNING. ADDITIONAL CRITERIA MAY BE REQUIRED BY LOCAL OR STATE JURISDICTION.



#### SEE PAGE 16 FOR LIGHT COVE AT LOBBY FEATURE WALL DETAILS

| LOBBY / RETAIL SCHEDULE |       |                                |  |  |
|-------------------------|-------|--------------------------------|--|--|
| TAG                     | COUNT | DESCTIPTION                    |  |  |
|                         |       |                                |  |  |
| F-1                     | 4     | LOBBY CHAIR                    |  |  |
| F-2                     | 1     | LOBBY SIDE TABLE               |  |  |
| F-3                     | 1     | RETAIL MILLWORK                |  |  |
| F-4                     | 1     | RECEPTION DESK                 |  |  |
| F-5                     | 2     | RETAIL SHELVING                |  |  |
| F-6                     | 4     | IV OTTOMAN