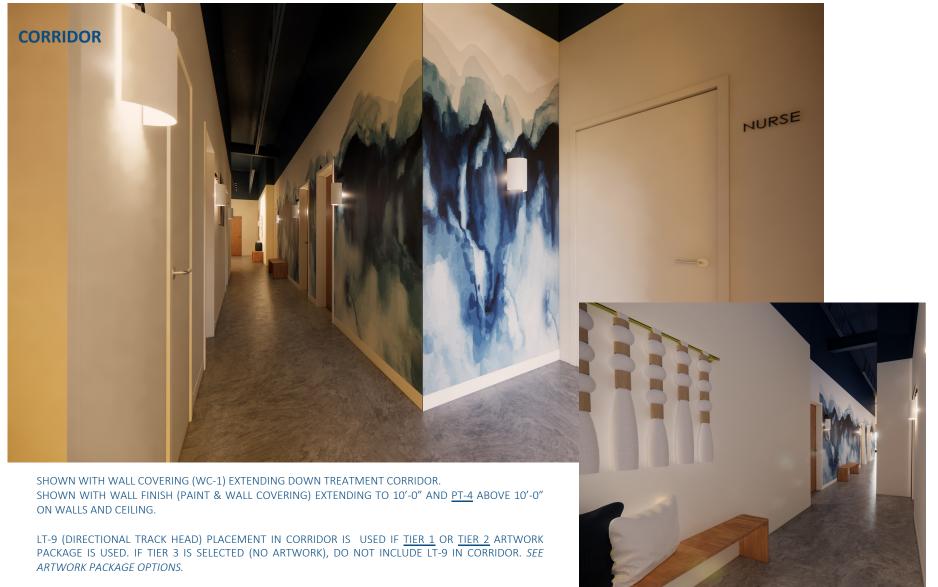

| CURVED "WOOD" WALL - MILLWORK  |  |  |
| F-12                    | 2     | CORRIDOOR BENCH                |  |  |
| F-13                    | 9     | MILLWORK VANITY                |  |  |
| F-14                    | 8     | FOOT STOOL                     |  |  |
| F-15                    | 22    | SINGLE ROBE HOOK               |  |  |
| F-16                    | 4     | SHOWER W/ FRAMLESS GLASS PANEL |  |  |
| F-17                    | 2     | ADA SHOWER                     |  |  |
| F-18                    | 4     | TOWEL HAMPER                   |  |  |

#### **RETAIL WALL ELEVATION**





ENLARGED PLANS AND DETAILS CORRIDOR

THE SPECIFICATIONS BELOW ARE THE MINIMUM STUDIO STANDARDS FOR DESIGN AND SPACE PLANNING. ADDITIONAL CRITERIA MAY BE REQUIRED BY LOCAL OR STATE JURISDICTION.



#### **DESIGN COMPONENTS MUST INCLUDE:**

- MINIMUM CORRIDOR WIDTH = 4'-6"
- WALLS TO BE FINISHED UP TO 10'-0" AFF. ABOVE 10'. PAINT WALL, CEILING, ANY EXPOSED DUCTWORK, ETC., PT-4. THE INTENT IS TO SET A DARK/INTIMATE ATMOSPHERE FOR GUESTS AND PROVIDE PRIVACY FROM LOBBY FOR GUESTS RECEIVING MULTIPLE TREATMENTS.
- WC-1, OPTION TO INSTALL AS 8X8 MURAL OR OPTION TO EXTEND WALLPAPER ON REPEAT DOWN EXTENDED LENGTH OF CORRIDOR. SHOULD START AND STOP AT AN INSIDE CORNER.
- DOORS TO PUBLIC SPACES ARE TO BE WOOD W/CLEAR STAIN.
- DOORS TO PRIVATE/B.O.H. TO BE PAINTED TO MATCH WALL COLOR.
- ALL DOOR FRAMES TO BE PAINTED TO MATCH WALL COLOR.
- ALL WALL BASE (WB-1) TO BE PAINTED TO MATCH ADJACENT WALL COLOR.



|            | F-13 |       | 9       | MILLWORK VANITY                           |
|----