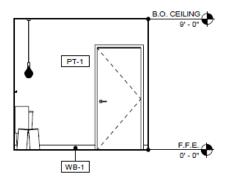

CASTERS. THE REASON FOR THE 9'-2.5" DIMENSION IS THAT THE BED REQUIRES 15" OF CLEARANCE ON THE "LEFT" FOR ACCESS TO THE ON/OFF SWITCH AND CONTROLS, WHICH IS LOCATED AT THE BACK OF THE UNIT. WHEN ACCESS TO THE CONTROLS IS NEEDED, YOU CAN SIMPLY PUSH THE BED OVER TO THE "RIGHT" AND GAIN ACCESS WITH THAT 15" CLEARANCE. OTHERWISE, YOU CAN MOVE THE BED AND LOCK THE WHEELS SO IT APPEARS CENTERED.

SEE SPECS FOR INSTALLATION GUIDELINES, SIZE REQUIREMENTS AND UTILITY SPECIFICATIONS **HERE.** 

NOTE: Plug & Outlet are to be provided by Electrical. Vendor does not supply

NEMA L6-30R Outlet Required ENLARGED PLANS AND DETAILS

LIGHT THERAPY

THE SPECIFICATIONS BELOW ARE THE MINIMUM STUDIO STANDARDS FOR DESIGN AND SPACE PLANNING. ADDITIONAL CRITERIA MAY BE REQUIRED BY LOCAL OR STATE JURISDICTION.













| (3) | LED - | NORTH |  |
|-----|-------|-------|--|
|     |       |       |  |

| LOBBY / RETAIL SCHEDULE |       |                                |
|-------------------------|-------|--------------------------------|
| TAG                     | COUNT | DESCTIPTION                    |
|                         |       |                                |
| F-1                     | 4     | LOBBY CHAIR                    |
| F-2                     | 1     | LOBBY SIDE TABLE               |
| F-3                     | 1     | RETAIL MILLWORK                |
| F-4                     | 1     | RECEPTION DESK                 |
| F-5                     | 2     | RETAIL SHELVING                |
| F-6                     | 4     | IV OTTOMAN                     |
| F-7