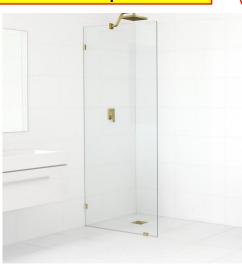

DETAILS.

SURFACING SOLUTIONS PROFILE 383 SOLID WOOD TAMBOUR.



PL-3
PLASTIC LAMINATE,
TOE-KICK AT RECEPTION
DESK. SEE MILLWORK
DETAILS.

FORMICA DECO METAL LAMINATE BRUSHED BRASS, M6423



MT - 1 BRUSHED BRASS





# DOOR FRAMES TRUDOOR KD HALLOW METAL DRYWALL FRAME

\*PAINT FRAME TO MATCH ADJACENT WALL COLOR. SPRAY APPLIED IN FIELD.



#### **INTERIOR DOORS**

WHITE OAK DOORS – VERTICAL GRAIN SOLID OAK PLAIN SLICED WHITE OAK RAW VENEER 1/16" BEVELLED ON TWO EDGES B2E 345 161

\*ALL DOORS TO THERAPY ROOMS, NURSE & BATHROOM TO BE FINISHED WITH CLEAR STAIN.

\*\*ALL OTHER DOORS
(B.O.H./NON-PUBLIC) TO BE
PAINTED TO MATCH WALL
COLOR



#### **DOOR HARDWARE**

KWIKSET MILAN
720MILRDT – PASSAGE
(CLOSETS/UTILITY)
730MILRDT – TREATMENT
ROOMS
740MILDT – LOCK FUNCTION
(NURSE ROOM)
FINISH: 514





#### **GLASS SHOWER PANEL**

X 78" FRAMELESS FIXED GLASS PANEL WITH SATIN BRASS HARDWARE:



#### Picture may not match selected options

#### DOOR HINGES

HAGER BB1279 4.5X4.5 BALL BEARING HINGES. FINISH: 693

Same as Assa Abloy/McKinney T2714



2257

# **FLOOR BUMPER** EMTEK

2557 CYLINDER FLOOR BUMPER

FINISH: US19



| DOOR SCHEDULE  |      |         |         |             |              |       |          |             |              |                                            |
|----------------|------|---------|---------|-------------|--------------|-------|----------|-------------|--------------|--------------------------------------------|
|                |      |         | DOOR    |             |              | FRAME |          |             |              |