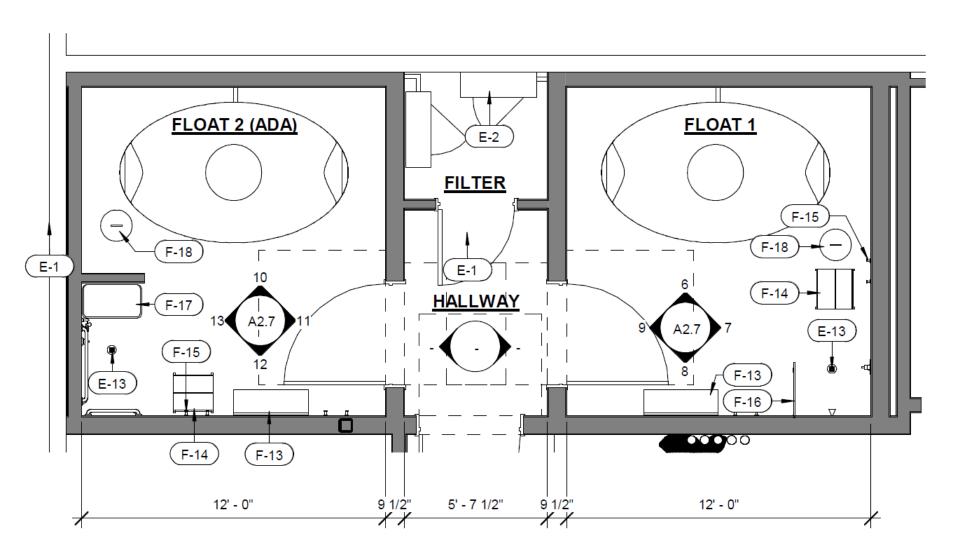

|  |  |

**INTERIOR ELEVATIONS** 

# **FLOAT (NON-ADA)**



Rendering is incorrect. All walls should be PT-1

NOTE: Room should have 4 wall hooks in total. 2 by the shower as shown above and 1 on each side of the vanity



# FLOAT (ADA)









## **DESIGN COMPONENTS MUST INCLUDE:**

## **REQUIRED EQUIPMENT INCLUDES**

- (1) VANITY SEE MILLWORK DETAILS
- (1) ROUND VANITY MIRROR SEE FFE SPECS
- (4) WALL HOOK(S) 2 ON EACH SIDE OF VANITY AND 2 BY SHOWER.
- (1) BENCH/STOOL NEAR VANITY
- (2) SHOWER (STANDARD/OR ADA)
- (1) LAUNDRY HAMPER FOR TOWELS
- (1) FLOAT TANK SUPERIOR FLOAT TANKS, REVOLUTION ORB

THE FLOAT TANK AREA DESIGNED TO BE SEPARATED INTO 3 PIECES TO MAKE INSTALLATION EASIER.

- 1 THE REMOTE FILTER
- 2 THE BOTTOM OF THE ORB
- 3 THE TOP OF THE ORB

THE ORB IS DESIGNED TO MANEUVER DOWN A STANDARD 44" CORRIDOR AN THROUGH A STANDARD 36" DOOR. THAT SAID, THE PIECES ARE EXTREMELY LARGE AND TURNING CORNERS IS VERY DIFFICULT. THE MINIMUM CORRIDOR WIDTH REQUIRED FOR A PAUSE STUDIO IS 54". WHEN DESIGNING THE LAYOUT WORK TO ENSURE