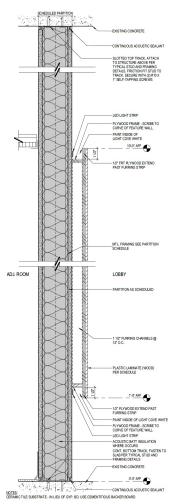

ATE MEASURES FOR SOUND ATTENUATION. THE OPTIONS BELOW ARE PROVIDED STRICTLY FOR REFERENCE PURPOSES ONLY AND SHOULD NOT BE ASSUMED ADEQUATE FOR EACH UNIQUE SPACE. SOUND WALL ASSEMBLY OPTIONS – FOR EXAMPLE – REFERENCE ONLY PURPOSES

\*HEAD & SILL CONNECTIONS PER ARCHITECT.
\*ACOUSTICAL SEALANT TO BE APPLIED @ TOP & BOTTOM CONNECTIONS



# WALL DETAILS & MILLWORK – LIGHT COVE AT LOBBY FEATURE WALL

WALL ASSEMBLY EXAMPLE – REFERENCE ONLY PURPOSES

FEATURE WALL TO BE FRAMED ONSITE BY GC. ONCE FRAMING OF CURVED WALL IS COMPETE, MILLWORK VENDOR TO FIELD VERIFY LENGTH AND DIMENSIONS. WALL FINISH TO BE PL-1, PLASTIC LAMINATE, ADHERED TO 1/2" PLYWOOD, MECHANICALLY ATTACHED TO FRAMING. BEND PLYWOOD/LAMINATE TO MATCH CURVE IN FIELD.

LENGTH, DEPTH & NUMBER OF OPENINGS IN CURVE WILL VARY BY LOCATION.



# **WALL SECTION**

NOTE: PROVIDE BACKING BELOW GYP. BD. FACE LAYERS AS REQUIRED AT ALL WALL MOUNTED FIXTURES



# **WALL SECTION (TOP)**



\*NOTE: No wall base included at feature wall

# WALL SECTION (BOTTOM)



#### INCLUDE WATERPROOF DETAILS IN ALL TREATMENT ROOMS WITH PLUMBING:





# TREATMENT SHOWER ROOM FLOOR DETAIL

# **TREATMENT ROOM FLOORS:**

KRETUS DOUBLE BROADCAST EPOXY LAYERS

#### INCLUDE WATERPROOF DETAILS IN ALL TREATMENT ROOMS WITH PLUMBING:



# **REFLECTED CEILING PLAN**

- · ALL LIGHTING MUST BE ON DIMMERS.
- LIGHTING CONTROLS IN FLOAT ROOMS MUST USE MOTIONS SENSORS SET TO A 3-MINUTE TIMMER.
- ALL LIGHTING CONTROLS TO BE LUTRON BRAND OR APPROVED EQUAL.

LT-9 (DIRECTIONAL TRACK HEAD) PLACEMENT IN CORRIDOR IS USED IF <u>TIER 1</u> OR <u>TIER 2</u> ARTWORK PACKAGE IS