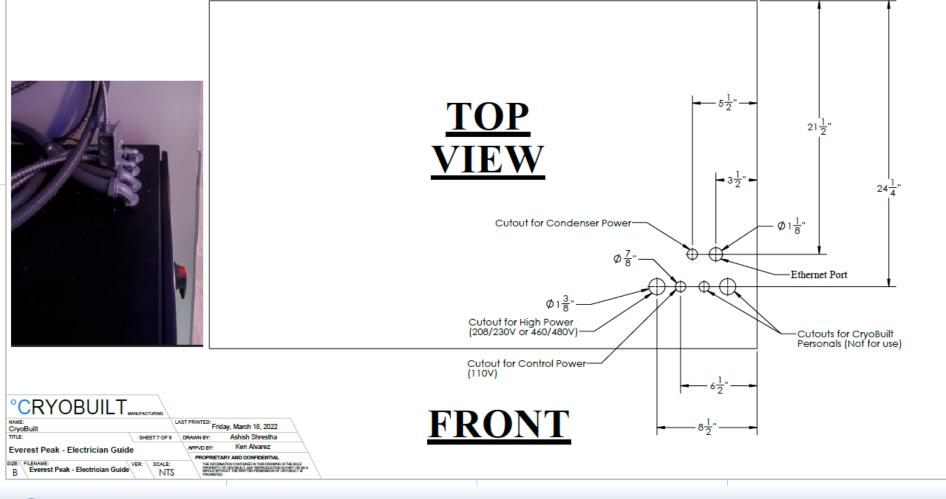

OR STATE JURISDICTION.



Note: The Electrician has to be present on the first day of install to terminate power to the brain and then the condenser to the brain.

\*2nd day too if the condenser is on the roof or placed in an abnormal location\*

460V units require a longer lead time as it is not our standard build. Most locations with 460V should have 208-230V.

CRYOBUILT

MAME:
Everest Peak

TITLE:

SHEET 6 0F9

DRAWN BY:
Ashish Shrestha

Everest Peak - Electrician Guide

DIZE: FILENAME:
B Everest Peak - Electrician Guide

VER: SCALE:
NTS

NTS

A60V Uniti

A700 Uniti
Friday, March 18, 2022

PROPRIETARY AND CONFIDENTIAL
B SECOND OF THE SECOND OF THE



# Electrical Landing Points on top of the Brain Electrician will need to run lines to top of the Brain to terminate power in the Brain.



ENLARGED PLANS AND DETAILS CRYO THERAPY

THE SPECIFICATIONS BELOW ARE THE MINIMUM STUDIO STANDARDS FOR DESIGN AND SPACE PLANNING. ADDITIONAL CRITERIA MAY BE REQUIRED BY LOCAL OR STATE JURISDICTION.





#### Summary:

- 1. You will need to check and verify with a licensed electrician what your building/site provides in terms of power and phase.
- 2. Cryobuilt manufacturing will build the unit in order to match the power and phase provided by the customers' building/site.
- 3. The building electrical panel will need room for a 110V line and a 208V-230V or 460V-480V line.
- 4. The 3 options are 208V-230V 3PH, 208V-230V 1PH, or 460V-480V 3PH (460V-480V units will require a significantly longer lead time as they are not our standard build).
- 5. The Everest unit can operate in the range of 2