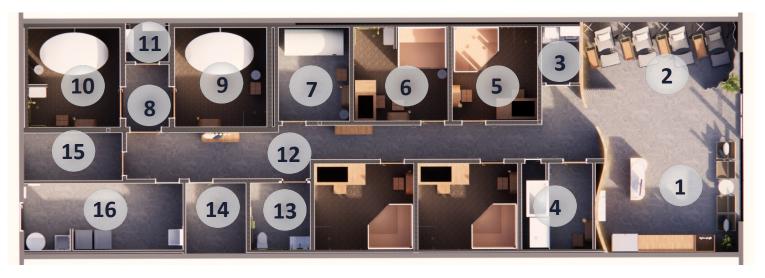

IN BRASS USE WITH TALA VORONOI I** 



LT-11

LED TAPE LIGHT **KELVIX – PERFORMANCE 500** (INDOOR) PQ-SERIES PQ30K-24V

3000k / 530 LN/FT



**X1** 

**EXIT SIGNAGE/EMERGENCY** LIGHTING SIGNIFY 120/277V LED GREEN EXIT SIGN COMBO W/ **BATTERY BACKUP - WHITE** 



LT-4 CORRIDOR/TREATMENT **ROOM SCONCE** A19 ARTISAN CERAMIC "212 TILOS SCONCE", HALF CYLINDER UP/DOWN WALL LIGHT, BARE BISQUE FINISH, **ENERGY STAR LED** 



LT-8 **BATHROOM SURFACE** MOUNT JUSTICE DESIGN, CERAMIC HOURGLASS FLUSH MOUNT BLUE FINISH, LED **CER-6190-MID** 



**X2** 

**EMERGENCY LIGHTING** SIGNIFY EM FIXTURE VLLU LED EMERGENCY UNIT

NOTE: X1 & X2 color to match ceiling and walls



LT-12 Bathroom over Mirror: Tala Kilter Wall Light - #KLT-WL-SB-01-US and T30-640-6W-700K S14D-FR-120V Lamp

# **INTERIOR FINISH PLAN**



# LOBBY/RECEPTION

FLOOR = CONC-1 WALL BASE = WB-1 WALLS = PT-1 CEILING = PT-1 \*CUSTOM CURVED WOOD WALL SEPARATING LOBBY FROM THERAPY ROOMS, PL-1

\*PT-1ALT Upgrade option on walls

# SAUNA & COLD PLUNGE (ADA)

FLOOR = EPX-1 WALL BASE/WAINSCOT = CT-2 \*USE WITH SS-1 & GT-1 WALLS = PT-1 CFILING = PT-1 DOOR - WOOD FINISH \*CT-1A (OR UPGRADE OPTIONS) **AT SHOWER** 

#### 2 **IV AREA**

WALL BASE = WB-1 WALLS = PT-1 CFILING = PT-1 \*INSTALL CUSTOM DRAPERY & TRACK FOR PRIVACY/ SEPARATION FROM LOBBY

PT-1ALT Upgrade option on walls

# **LIGHT THERAPY**

FLOOR = CONC-1

FLOOR = CONC-1 WALL BASE = WB-1 WALLS = PT-1 CEILING = PT-1 DOOR - WOOD FINISH \*ACCENT WALL BEHIND LED BED TO BE WC-1 CUSTOM WALL COVERING

# **NURSE'S ROOM**

FLOOR = CONC-1 WALL BASE = WB-1 WALLS = PT-1 CEILING = PT-1 **DOOR