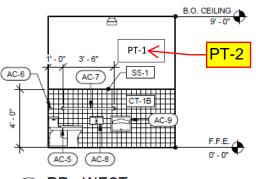

| 2     | WASHER / DRYER L                                |  |  |
| -13                | 7     | FLOOR DRAIN                                     |  |  |
| -14                | 4     | IV STAND                                        |  |  |
| -15                | 1     | FLOOR MOUNTED MOP SINK                          |  |  |
| -16                | 1     | WATER HEATER                                    |  |  |
| -17                | 1     | A/V CONTROL & RACK                              |  |  |

10 FLOAT (ADA) - NORTH

**INTERIOR ELEVATIONS** 

E-1

# **FLOAT ROOMS:**

https://aquaspafloatcenter.com/wp-content/uploads/2019/09/superior-float-tanks-floating-explained.pdf



# **RESTROOM**



SHOWN WITH STANDARD WALL TILE.

Rendering is incorrect. Walls should be PT-1 PT-2







| ( <u>5</u> ) | RR - WEST    |
|--------------|--------------|
| 9            | 1/4" = 1'-0" |

|                   | RR - SOUTH   |  |
|-------------------|--------------|--|
| \ <del>-+</del> / | 1/4" = 1'-0" |  |





RR - NORTH

Has changed to a recessed paper towel dispenser only

|      |       | RESTROOM ACCES                 | SSORY SCHEDULE                                            |
|------|-------|--------------------------------|-----------------------------------------------------------|
| TAG  | COUNT | DESCRIPTION                    | TYPE                                                      |
| AC-1 | 1     | BATHROOM VANITY                | SCARABEO 5151 359033                                      |
| AC-2 | 1     | PAPER TOWEL DISPENSER          | BOBRICK B-3940 S.S