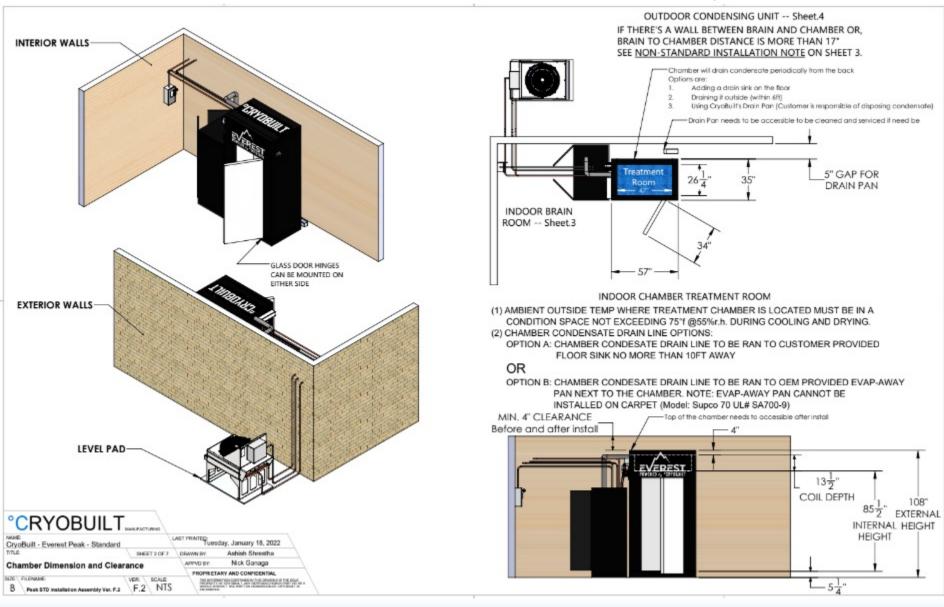

|



R CRYO - WEST (MILLWORK)



7 CRYO - SOUTH



CRYO - EAST



(5) CRYO - NORTH

**INTERIOR ELEVATIONS** 









#### NON-STANDARD INSTALLATION NOTE:

- (1) CUSTOMER PROVIDE 1x 4" PUNCH THROUGH HOLE FOR REFRIGERATION LINES
- (2) ELECTRICAL PREPARATION IS NOT INCLUDED IN NON-STANDARD INSTALLATION
- (3) CUSTOMER PROVIDED 1" CONTROL CONDUIT INCLUDING THE FOLLOWING CONDUCTOR:
  - 7x 12ga.CONDUCTORS (STRANDED WIRES)
  - 2x 12ga, NEUTRALS
  - 1x 12ga. GROUNDS
- (4) CUSTOMER PROVIDED 1" LOW VOLTAGE CONDUITS

NOTE:

CONTROL WIRES PROVIDED BY OEM.

TO BE INSTALLED BY CUSTOMER

(5) ALL FINAL CONTROL AND LOW VOLTAGE CONNECTIONS TO BE COMPLETED BY OEM INSTALLATION TECHNICIAN

MIN 3' CLEARANCE NEEDED IN FRONT OF BRAIN OR AS REQUIRED BY LOCAL CODE

Top of the brain needs to be accessible after install

(1) CUSTOMER PROVIDED CATS/6 INTERNET READY CONNECTION.

- (2) COMPUTER POWER AND CONTROL CIRCUITS.
- 1x 30A