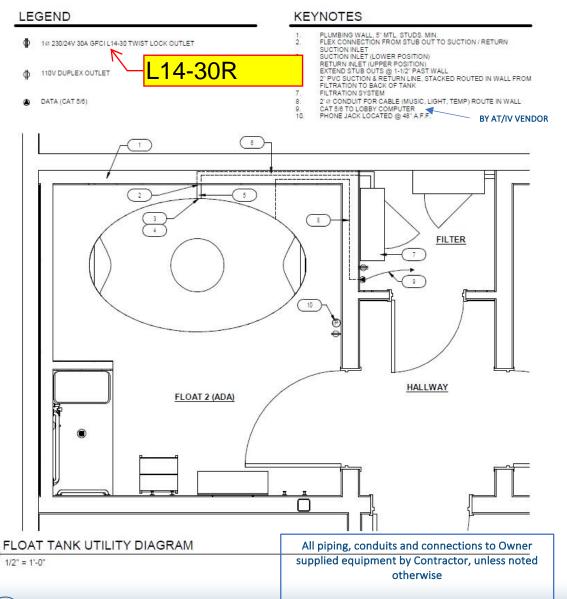

# **ADDENDUM FROM V9**

- Pg 6/7/NEW PAGE 8 Updated Responsibility Matrix
- PG 12 Updated general layout requirements
- Pg 13 Updated floor plan to show new nurse room requirements
- Pg 15 Updated floor plan to show new nurse room requirements
- Pg 17 Updated utility plan
- Pg 18 Updated utility requirements
- Pg 24 Updated elevations with notes
- Pg 26 Added Shower Drain Detail
- Pg 27 updated lighting in Nurse room LT3
- Pg 28 Updated spec LT-3
- Pg 30 Updated interior finish in bathroom and removed tile upgrade option
- Pg 32 Added epoxy wall finish to Nurse Room ONLY
- Pg 33 Updated millwork finishes
- Pg 34 Updated door hardware, added new spec and called out which rooms get which handle
- Pg 38 Added purchasing details for washer/dryer, removed nurse room faucet with handle (needs to be touchless)
- Pg 47 Updated Fume Hood spec and ordering details. Added in link to purchase Nurse Room fridge
- Pg 51 Updated Cryo west elevation
- Pg 69 Updated interior elevations for the Sauna/Cold Plunge Room
- Pg 84 Updated paint schedule on LED NORTH wall to WC-1 wallpaper
- Pg 95 Updated paint schedule in bathroom to PT-1
- Pg 101/102 Updated millwork elevations retail
- Pg 103 Updated float shelf wood finish to PL-1
- Pg 104 Updated millwork vanity wood finish to PL-1 and backing to WD-1
- Pg 113/114 NEW PAGES Added required Cryotherapy In Room Signage
- Pg 115 NEW PAGE Added optional additional in studio signage