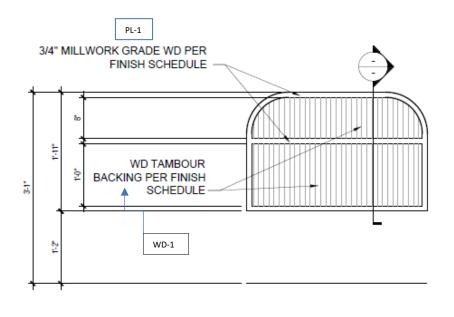

| 1     | FLOOR MOUNTED MOP SINK                          |  |
| E-16               | 1     | WATER HEATER                                    |  |
| E-17               | 1     | A/V CONTROL & RACK                              |  |





**EMPLOYEE - NORTH** 

3 EMPLOYEE - SOUTH

# MILLWORK – RECEPTION DESK

\*\*NOTE – ADD WHITE 2" GROMMET AT TOP OF DESK IN FIELD DURING INSTALLATION



# MILLWORK - RETAIL WALL (ELEVATIONS)

**NOTE:** PROVIDE BACKING BELOW GYP. BD. FACE LAYERS AS REQUIRED AT ALL WALL MOUNTED FIXTURES



# MILLWORK - RETAIL WALL (SECTIONS)

**NOTE:** PROVIDE BACKING BELOW GYP. BD. FACE LAYERS AS REQUIRED AT ALL WALL MOUNTED FIXTURES











# MILLWORK - THERAPY ROOM VANITY

**NOTE:** PROVIDE BACKING BELOW GYP. BD. FACE LAYERS AS REQUIRED AT ALL WALL MOUNTED FIXTURES









# **EXTERIOR SIGNAGE**











SIGN SPECIFICATIONS

RETURNS: 4\*DEEP .080" THK. ALUMINUM WITH PAINTED SATIN FINISH FACES: .125" THK. ALUMINUM WITH PAINTED MATTHEWS SATIN FINISH

BACKS: 3/16" THK. CLEAR ACRYLIC INTERIOR FINISH: STARBRITE WHITE

ILLUMINATION: WHITE HALO LED'S

MOUNTING: PEG-OFF 1 1/2" FROM FACE OF BUILDING WITH THRU-BOLT ATTACHMENTS. SPACERS: 1/2" DIAM. PVC PAINTED TO MATCH ADJACENT WALL (TO BE CONFIRMED)

POWER SUPPLY: REMOTE 120 VOLT (1) DEDICATED 20 AMP/120 VOLT CIRCUIT REQUIRED

REVERSE CHANNEL LETTERS

SCALE: 1" = 1'-0"



**PANTONE®** 534 C



REVERSE CHANNEL LETTERS WITH LED HALO ILLUMINATION SCALE: NTS

THIS SIGN IS INTENDED TO BE INSTALLED IN ACCORDANCE WITH THE REQUIREMENTS OF ARTICLE 600 OF THE NATIONAL ELECTRICAL CODE AND/OR OTHER APPLICABLE LOCAL CODE