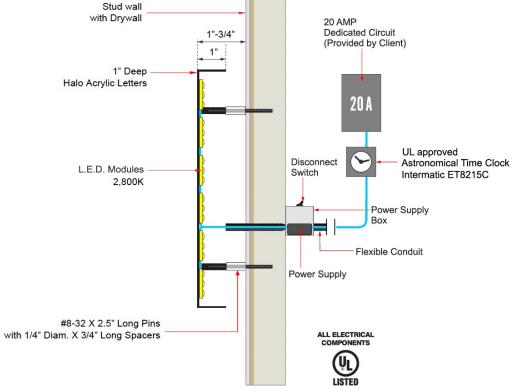

ED BY G.C. / ELECTRICIAN





ENLARGED PLANS AND DETAILS INTERIOR SIGNAGE

THE SPECIFICATIONS BELOW ARE THE MINIMUM STUDIO STANDARDS FOR DESIGN AND SPACE PLANNING. ADDITIONAL CRITERIA MAY BE REQUIRED BY LOCAL OR STATE JURISDICTION.

# **INTERIOR SIGNAGE**

# REFERENCE PHOTOS FROM HOLLYWOOD LOCATION









# **CRYOTHERAPY IN ROOM SIGNAGE - Required**

Center of sign to be 100" AFF



Center over
Cryo Chamber
door - midway
between top of
door and ceiling

NOTE: 120v J Box – Placed on wall behind sign



ENLARGED PLANS AND DETAILS INTERIOR SIGNAGE

THE SPECIFICATIONS BELOW ARE THE MINIMUM STUDIO STANDARDS FOR DESIGN AND SPACE PLANNING. ADDITIONAL CRITERIA MAY BE REQUIRED BY LOCAL OR STATE JURISDICTION.

# **CRYOTHERAPY IN ROOM SIGNAGE - Required**

# INTERIOR ILLUMINATED SIGN ATTACHMENT





Center of sign to be 108" AFF

# OPTIONAL ADDITIONAL IN STUDIO SIGNAGE

Pause Button to be placed above the arch way. This sign is in addition to the PAUSE wall logo behind the reception desk.

Use the Pantone 534C only

LOBBY WALL LOGO SIGN

18" DIAMETER "DOT" LOGO

1" DEEP ACRYLIC REVERSE CHANNEL LETTERS,
PAINTED BLUE / MATTE FINISH / TO MATCH PMS 2945U

BACKLIT WITH 2,800K WARM WHITE LEDS
MOUNTED ON THE WALL WITH 3/4" SPACERS

NOTE: 120v J Box – Placed on wall behind sign



Wall Mounted 4" from bottom of wall sconce light to top of letters





SAUNA TWO FLOAT TWO

SAUNA THREE



SAUNA FOUR

Room name lettering should be centered line to line



#### WALL SIGNS

1/4" THICK ALUMINUM LETTERS < PAINTED MATTE BLACK STUD MOUNTED WITH 1/4" SPACERS



Font for Lettering: Montserrat Medium