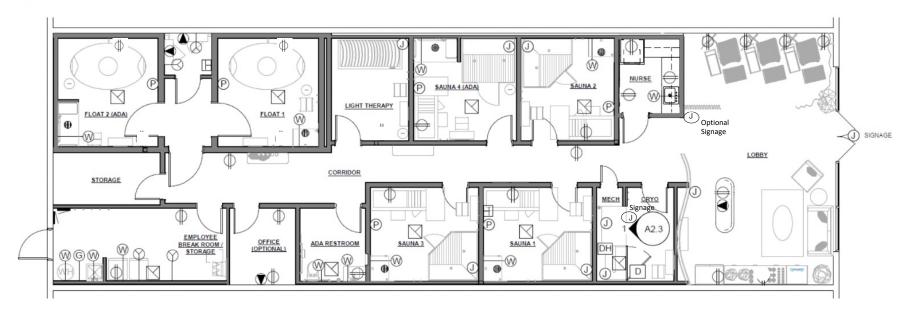

150 = SAUNA ROOMS: 573 SF / 150 = 4 IV LOUNGE: 211 SF / 150 = 2 FLOAT ROOMS: 314 SF / 150 = 3 114 SF / 150 = LIGHT THERAPY: 1 CRYO THERAPY: 61 SF / 150 = 1 53 SF / 150 = OFFICE: 1 STORAGE AREAS: 264 SF / 300 = 1 510 SF / 0 = 0 CORRIDOR: 84 SF / 0 = 0 **RESTROOM: TOTAL OCCUPANTS: 16 OCCUPANTS** 

EXITS REQUIREMENTS: TOTAL NUMBER OF EXITS REQUIRED = 1

TOTAL NUMBER OF EXITS PROVIDED = 3

# **PLUMBING FIXTURE LOAD REQUIREMENTS:**

PER IBC 29 02.2 EXCEPTION 4, SEPARATE FACILITIES SHALL NOT BE REQUIRED IN BUSINESS OCCUPANCIES IN WHICH THE MAXIMUM OCCUPANT LOAD IS 25 OR FEWER. MAXIMUM OCCUPANT LOAD = 16 < 25.

THEREFORE 1 ALL-GENDER RESTROOM IS REQUIRED.

REQUIRED: 1 ACCESSIBLE ALL-GENDER RESTROOM PER CBC 422.2

**EXCEPTION 3** 

PROVIDED: 1 ACCESSIBLE ALL-GENDER RESTROOM



# **UTILITY PLAN**



#### **UTLITY LEGEND:**



HVAC COMMENTS: 3 SEPARATE ZONES, ONE FOR SAUNA ROOMS, ONE FOR LOBBY, ONE FOR FLOATS/BATHROOMS/BOH. NEED TO REFERENCE A SEPARATE EXHAUST SYSTEM

NOTE: 2nd recessed hose bib to be placed in mechanical room of Cryotherapy.

# **UTILITY REQUIREMENTS**

#### \*\*REFER TO EQUIPMENT VENDOR MANUAL FOR ALL ELECTRICAL REQUIREMENTS

#### **GENERAL MEP REQUIREMENTS:**

- ELECTRICAL 200 AMPS 277V / 480V 3 PHASE OR 400 AMPS 120V / 208V 3 **PHASE**
- HVAC IN GENERAL 1 TON PER 250 S.F.
- DOMESTIC WATER 2" CW AT MINIMUM
- SANITARY SEWER STANDARD 4" LINE

Most elec. services are 208V. Clearlight says their std. 240V units will work on 208V power HOT WATER - 50 GAL @ 18KW OR NATURAL GAS EQUIV but just not as efficiently. 208V saunas are special order like the floor less ADA model