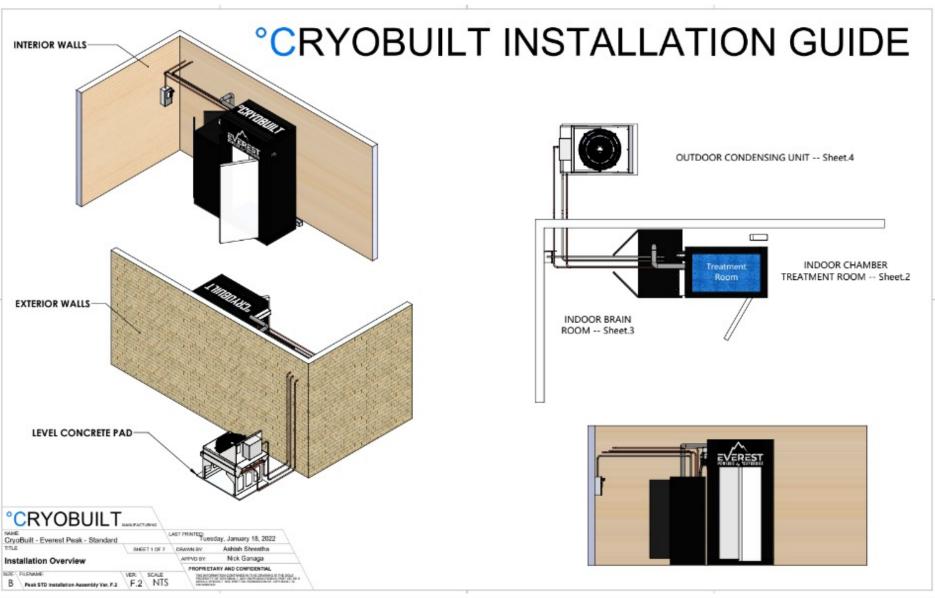

|



R CRYO - WEST (MILLWORK)



7 CRYO - SOUTH



CRYO - EAST



(5) CRYO - NORTH

**INTERIOR ELEVATIONS** 









#### NON-STANDARD INSTALLATION NOTE:

- (1) CUSTOMER PROVIDE 1x 4" PUNCH THROUGH HOLE FOR REFRIGERATION LINES
- (2) ELECTRICAL PREPARATION IS NOT INCLUDED IN NON-STANDARD INSTALLATION
- (3) CUSTOMER PROVIDED 1" CONTROL CONDUIT INCLUDING THE FOLLOWING CONDUCTOR:
  - 7x 12ga.CONDUCTORS (STRANDED WIRES)
  - 2x 12ga, NEUTRALS
  - 1x 12ga. GROUNDS
- (4) CUSTOMER PROVIDED 1" LOW VOLTAGE CONDUITS

NOTE:

CONTROL WIRES PROVIDED BY OEM.

TO BE INSTALLED BY CUSTOMER

(5) ALL FINAL CONTROL AND LOW VOLTAGE CONNECTIONS TO BE COMPLETED BY OEM INSTALLATION TECHNICIAN

MIN 3' CLEARANCE NEEDED IN FRONT OF BRAIN OR AS REQUIRED BY LOCAL CODE

Top of the brain needs to be accessible after install

(1) CUSTOMER PROVIDED CATS/6 INTERNET READY CONNECTION.

- (2) COMPUTER POWER AND CONTROL CIRCUITS.
- 1x 30