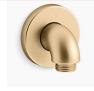

SILENCERS

ACOUSTICAL THRESHOLD AND SEAL KIT

\*AT FLOAT ROOMS AND FLOAT ROOM HALLWAY ONLY

#### SET #2 - EMPLOYEE / LAUNDRY / STORAGE:

1-1/2 FULL MORTISE HINGES 1 PASSAGE LOCKSET 1 CYLINDER

1 FLOOR STOP 6 DOOR SILENCERS

#### SET #3 - OFFICE / MECH / FLOAT FILTER:

1-1/2 FULL MORTISE HINGES

1 CLASSROOM LOCKSET

1 CYLINDER 1 FLOOR STOP

6 DOOR SILENCERS

**BRASS** 

**BRASS** 

ONLY)

THE SPECIFICATIONS BELOW ARE THE MINIMUM STUDIO STANDARDS FOR DESIGN AND SPACE PLANNING. ADDITIONAL CRITERIA MAY BE REQUIRED BY LOCAL OR STATE JURISDICTION.

Grab Bar Specialists Natural Teak Wood Rectangular Fold Down Shower Seat w/ Legs - Length to be compliant with ADA Stds. for Accessible Design 610.3



**RAIN SHOWER HEAD (BOTH** ADA AND NON ADA) KOHLER, SKU# 76464-G-2MB 8" AWAKEN RAINHEAD 1.75 GPM



**ADA HAND SHOWER** KOHLER, SKU# 22172-2MB **PURIST SUPPLY ELBOW WITH CHECK VALVE** BRASS



**ADA HAND SHOWER, VALVE** KOHLER. SKU# K-11748-KS-NA 1/2" pressure-balancing valve with push-button diverter and screwdriver stops

ADA HAND SHOWER.

**SHOWER SEAT** 

MNF. BUILD

MATTE BRASS

DREAMLINE SEAT



**SHOWER ARM (BOTH ADA** AND NON ADA) KOHLER, SKU# 10124-2MB **RIGHT ANGLE SHOWER ARM** 



**ADA HAND SHOWER** KOHLER, SKU# 975-2MB STILLNESS®/PURIST WM HAND SHOWER HOLDER **BRASS** 



SIZE: 20W140 **ADA GRAB BAR** KOHLER PURIST® 42" GRAB BAR

MODEL#.SKU:SHST-02-TN



**SHOWER TRIM (NON ADA ONLY)** KOHLER, SKU# K-TS14423-4-Purist COMPONENTS RITETEMP SEQUENTIAL, VLV TR



**ADA HAND SHOWER** KOHLER, SKU# 9514-2MB MASTER SHOWER 60" HOSE **BRASS** 



**ADA GRAB BAR** KOHLER PURIST® 36" GR