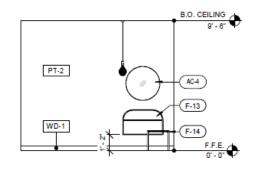

|



R CRYO - WEST (MILLWORK)



7 CRYO - SOUTH



CRYO - EAST



(5) CRYO - NORTH

**INTERIOR ELEVATIONS** 









#### NON-STANDARD INSTALLATION NOTE:

- (1) CUSTOMER PROVIDE 1x 4" PUNCH THROUGH HOLE FOR REFRIGERATION LINES
- (2) ELECTRICAL PREPARATION IS NOT INCLUDED IN NON-STANDARD INSTALLATION
- (3) CUSTOMER PROVIDED 1" CONTROL CONDUIT INCLUDING THE FOLLOWING CONDUCTOR:
  - 7x 12ga.CONDUCTORS (STRANDED WIRES)
  - 2x 12ga, NEUTRALS
  - 1x 12ga. GROUNDS
- (4) CUSTOMER PROVIDED 1" LOW VOLTAGE CONDUITS

NOTE:

CONTROL WIRES PROVIDED BY OEM.

TO BE INSTALLED BY CUSTOMER

(5) ALL FINAL CONTROL AND LOW VOLTAGE CONNECTIONS TO BE COMPLETED BY OEM INSTALLATION TECHNICIAN

MIN 3' CLEARANCE NEEDED IN FRONT OF BRAIN OR AS REQUIRED BY LOCAL CODE

Top of the brain needs to be accessible after install

(1) CUSTOMER PROVIDED CATS/6 INTERNET READY